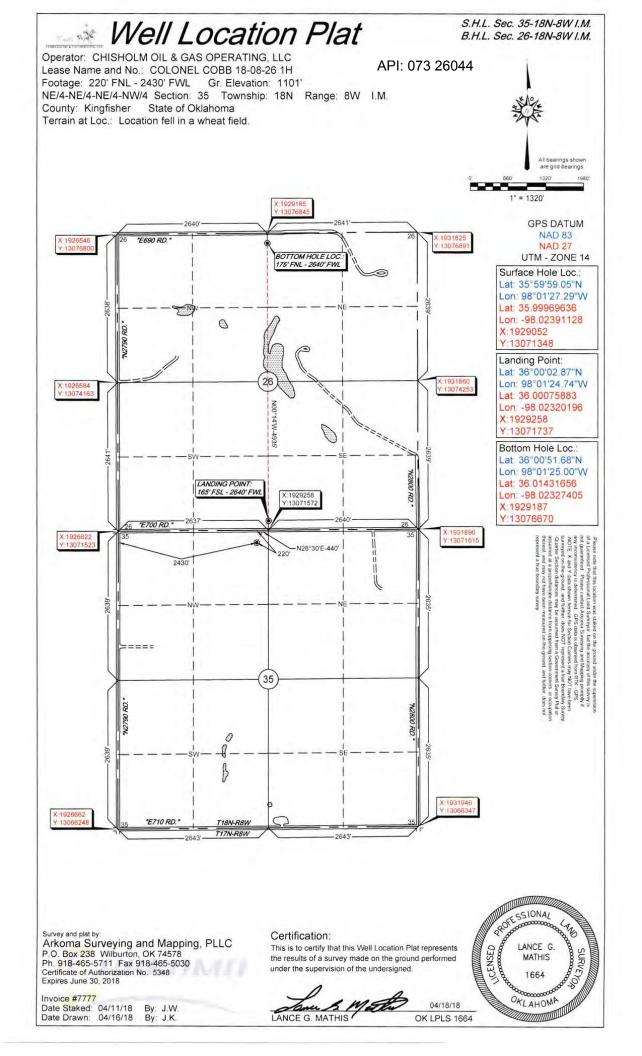

| PI NUMBER: 073 26044<br>rizontal Hole Oil & Gas                                                                                                                                                                   | OKLAHOMA CORPORATION COMMISSION<br>OIL & GAS CONSERVATION DIVISION<br>P.O. BOX 52000<br>OKLAHOMA CITY, OK 73152-2000<br>(Rule 165:10-3-1) |                             | Approval Date:<br>Expiration Date: | 05/08/2018<br>11/08/2018      |                             |
|-------------------------------------------------------------------------------------------------------------------------------------------------------------------------------------------------------------------|-------------------------------------------------------------------------------------------------------------------------------------------|-----------------------------|------------------------------------|-------------------------------|-----------------------------|
|                                                                                                                                                                                                                   | Ē                                                                                                                                         | PERMIT TO DRILL             | L                                  |                               |                             |
|                                                                                                                                                                                                                   |                                                                                                                                           |                             |                                    |                               |                             |
| WELL LOCATION: Sec: 35 Twp: 18N Rge: 8V                                                                                                                                                                           | V County: KINGF                                                                                                                           | ISHER                       |                                    |                               |                             |
| SPOT LOCATION: NE NE NE NW                                                                                                                                                                                        | SECTION LINES:                                                                                                                            | NORTH FROM WE               |                                    |                               |                             |
| Lease Name: COLONEL COBB 18-08-26                                                                                                                                                                                 | Well No:                                                                                                                                  | 1H                          | Well will                          | be 220 feet from near         | est unit or lease boundary. |
| Operator CHISHOLM OIL & GAS OPERATIN<br>Name:                                                                                                                                                                     | IG LLC                                                                                                                                    | Telephone: 918488           | 36400                              | OTC/OCC Number:               | 23991 0                     |
| CHISHOLM OIL & GAS OPERATING L                                                                                                                                                                                    | 10                                                                                                                                        |                             | DORIS RUTH BRE                     | НМ                            |                             |
| 6100 S YALE AVE STE 1700                                                                                                                                                                                          |                                                                                                                                           |                             | TRUSTEE OF DORIS RUTH BREHM TRUST  |                               |                             |
|                                                                                                                                                                                                                   |                                                                                                                                           |                             | 1204 REGENCY COURT                 |                               |                             |
| TULSA, OK 74136-1921                                                                                                                                                                                              |                                                                                                                                           |                             | KINGFISHER                         | OK                            | 3750                        |
| 2<br>3<br>4<br>5<br>Spacing Orders: No Georgia                                                                                                                                                                    | Location Exception O                                                                                                                      | 7<br>8<br>9<br>10<br>rders: |                                    | Increased Density Orders:     |                             |
| Pending CD Numbers: 201802703                                                                                                                                                                                     |                                                                                                                                           | Special Orders:             |                                    |                               |                             |
| 201802806                                                                                                                                                                                                         |                                                                                                                                           |                             |                                    |                               |                             |
| Total Depth: 13067 Ground Elevation: 17                                                                                                                                                                           | 101 Surface C                                                                                                                             | asing: 280                  | De                                 | pth to base of Treatable Wate | er-Bearing FM: 230          |
| Under Federal Jurisdiction: No                                                                                                                                                                                    | Fresh Water S                                                                                                                             | Supply Well Drilled: No     | )                                  | Surface Water                 | used to Drill: No           |
| PIT 1 INFORMATION                                                                                                                                                                                                 |                                                                                                                                           | Approve                     | ed Method for disposal of D        | rilling Fluids:               |                             |
| Type of Pit System: CLOSED Closed System Means S<br>Type of Mud System: WATER BASED                                                                                                                               | D. One time land application (REQUIRES PERMIT) PERMIT NO: 18-34                                                                           |                             |                                    |                               |                             |
|                                                                                                                                                                                                                   |                                                                                                                                           | H. CLC                      | SED SYSTEM=STEEL PI                | TS PER OPERATOR REQUE         | ST                          |
| Chlorides Max: 5000 Average: 3000                                                                                                                                                                                 |                                                                                                                                           |                             |                                    |                               |                             |
| Is depth to top of ground water greater than 10ft below ba                                                                                                                                                        | ase of pit? Y                                                                                                                             |                             |                                    |                               |                             |
| Is depth to top of ground water greater than 10ft below ba<br>Within 1 mile of municipal water well? N                                                                                                            | ase of pit? Y                                                                                                                             |                             |                                    |                               |                             |
| Is depth to top of ground water greater than 10ft below ba<br>Within 1 mile of municipal water well? N<br>Wellhead Protection Area? N                                                                             | ase of pit? Y                                                                                                                             |                             |                                    |                               |                             |
| Is depth to top of ground water greater than 10ft below ba<br>Within 1 mile of municipal water well? N<br>Wellhead Protection Area? N<br>Pit <b>is</b> located in a Hydrologically Sensitive Area.                | ase of pit? Y                                                                                                                             |                             |                                    |                               |                             |
| Is depth to top of ground water greater than 10ft below ba<br>Within 1 mile of municipal water well? N<br>Wellhead Protection Area? N                                                                             | ase of pit? Y                                                                                                                             |                             |                                    |                               |                             |
| Is depth to top of ground water greater than 10ft below be<br>Within 1 mile of municipal water well? N<br>Wellhead Protection Area? N<br>Pit is located in a Hydrologically Sensitive Area.<br>Category of Pit: C | ase of pit? Y                                                                                                                             |                             |                                    |                               |                             |

## KINGFISHER Sec 26 Twp 18N Rge 8W County Spot Location of End Point: N2 N2 N2 N2 Feet From: 1/4 Section Line: NORTH 175 Feet From: WEST 1/4 Section Line: 2640 Depth of Deviation: 7233 Radius of Turn: 573 Direction: 2 Total Length: 4933 Measured Total Depth: 13067 True Vertical Depth: 7800 End Point Location from Lease. Unit. or Property Line: 175 Notes: Description Category HYDRAULIC FRACTURING 4/20/2018 - G71 - OCC 165:10-3-10 REQUIRES: 1) PRIOR TO COMMENCEMENT OF HYDRAULIC FRACTURING OPERATIONS FOR HORIZONTAL WELLS, NOTICE GIVEN FIVE BUSINESS DAYS IN ADVANCE TO OFFSET OPERATORS WITH WELLS COMPLETED IN THE SAME COMMON SOURCE OF SUPPLY WITHIN 1/2 MILE: 2) WITH NOTICE ALSO GIVEN 48 HOURS IN ADVANCE OF HYDRAULIC FRACTURING ALL WELLS TO BOTH THE OCC CENTRAL OFFICE AND LOCAL DISTRICT OFFICES, USING THE "FRAC NOTICE FORM" FOUND AT THE FOLLOWING LINK: OCCEWEB.COM/OG/OGFORMS.HTML; AND, 3) THE CHEMICAL DISCLOSURE OF HYDRAULIC FRACTURING INGREDIENTS FOR ALL WELLS TO BE REPORTED TO FRACFOCUS WITHIN 60 DAYS AFTER THE CONCLUSION THE HYDRAULIC FRACTURING OPERATIONS, USING THE FOLLOWING LINK: FRACFOCUS.ORG PENDING CD - 201802703 4/25/2018 - G57 - (640)(HOR) 26-18N-8W EXT OTHER EST MSSP POE TO BHL NCT 660' FB (COEXIST WITH SP. ORDER 75504 MSSLM & SP. ORDER 161297 MNNG W2 SW4) REC 4-23-2018 (DUNN) PENDING CD - 201802806 4/25/2018 - G57 - (E.O.) 26-18N-8W X201802703 MSSP COMPL. INT. NCT 165' FSL, NCT 165' FNL, NCT 330' FWL NO OP. NAMED