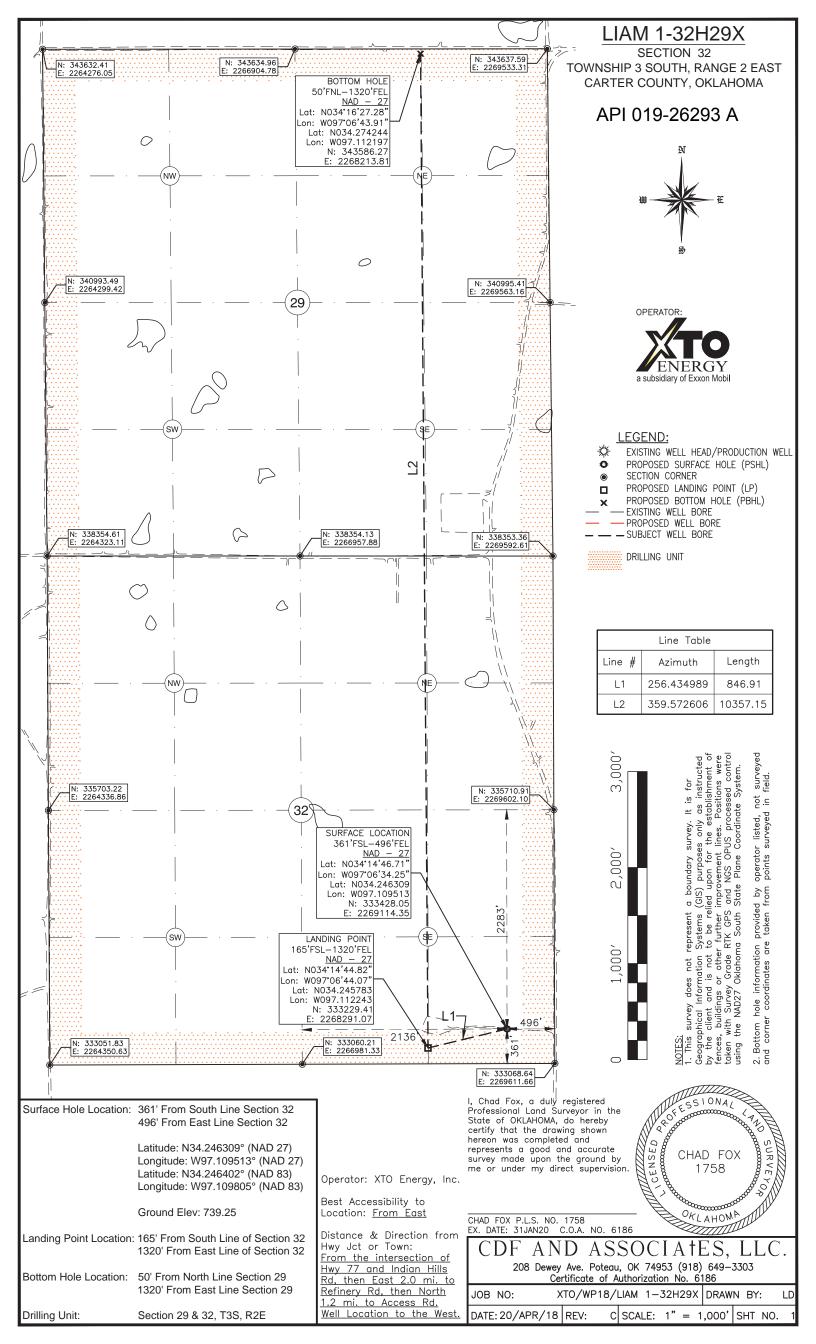

| API NUMBER: 019 26293 A                                                                           | OIL & GAS (<br>F<br>OKLAHO                             | ORPORATION<br>CONSERVATIO<br>P.O. BOX 52000<br>MA CITY, OK 73<br>Rule 165:10-3-1 | N DIVISION<br>152-2000              | Approval Date:<br>Expiration Date: | 04/24/2018<br>10/24/2018    |
|---------------------------------------------------------------------------------------------------|--------------------------------------------------------|----------------------------------------------------------------------------------|-------------------------------------|------------------------------------|-----------------------------|
| Horizontal Hole Oil & Gas                                                                         | (1                                                     | Cule 105.10-5-1                                                                  | )                                   |                                    |                             |
| Amend reason: CHANGE SURFACE LOCATION                                                             | AMEN                                                   | D PERMIT TO                                                                      | DRILL                               |                                    |                             |
| WELL LOCATION: Sec: 32 Twp: 3S Rge: 2E                                                            | County: CARTE                                          | 5                                                                                |                                     |                                    |                             |
|                                                                                                   |                                                        |                                                                                  |                                     |                                    |                             |
|                                                                                                   |                                                        |                                                                                  | <b>NST</b>                          |                                    |                             |
|                                                                                                   | 36                                                     | 61 49                                                                            | 6                                   |                                    |                             |
| Lease Name: LIAM                                                                                  | Well No: 1                                             | -32H29X                                                                          | Well wi                             | II be 361 feet from neare          | est unit or lease boundary. |
| Operator XTO ENERGY INC<br>Name:                                                                  |                                                        | Telephone: 81788                                                                 | 53346; 8178852                      | OTC/OCC Number:                    | 21003 0                     |
| XTO ENERGY INC<br>810 HOUSTON ST                                                                  |                                                        |                                                                                  | DONALD & MARY<br>6229 REFINERY      | MARY ELIZABETH MOSS<br>IERY ROAD   |                             |
| FORT WORTH, TX 7                                                                                  | 6102-6203                                              |                                                                                  | ARDMORE                             | OK 7                               | /3401                       |
|                                                                                                   |                                                        | ]                                                                                |                                     |                                    |                             |
| Name 1 SPRINGER 2 GODDARD 3 CANEY 4 5 Spacing Orders: 112621 621606 Duction OD Nucleons 201000500 | Depth<br>4422<br>8653<br>8922<br>Location Exception Or | 6<br>7<br>8<br>9<br>10<br>ders:                                                  | Name                                | Dep                                |                             |
| Pending CD Numbers: 201802539                                                                     |                                                        |                                                                                  |                                     | Special Orders:                    |                             |
| 201802541<br>201802540                                                                            |                                                        |                                                                                  |                                     |                                    |                             |
| Total Depth: 20700 Ground Elevation: 739                                                          | Surface Ca                                             | ising: 1990                                                                      | L                                   | Depth to base of Treatable Wate    | er-Bearing FM: 650          |
| Under Federal Jurisdiction: No                                                                    | Fresh Water St                                         | upply Well Drilled: Y                                                            | es                                  | Surface Water                      | used to Drill: Yes          |
| PIT 1 INFORMATION                                                                                 |                                                        | Approv                                                                           | ved Method for disposal of          | Drilling Fluids:                   |                             |
| Type of Pit System: ON SITE                                                                       |                                                        |                                                                                  |                                     |                                    |                             |
| Type of Mud System: AIR<br>Is depth to top of ground water greater than 10ft below base           | of pit? Y                                              |                                                                                  | e time land application (<br>E MEMO | REQUIRES PERMIT)                   | PERMIT NO: 18-34259         |
| Within 1 mile of municipal water well? N                                                          |                                                        |                                                                                  |                                     |                                    |                             |
| Wellhead Protection Area? N                                                                       |                                                        |                                                                                  |                                     |                                    |                             |
| Pit <b>is</b> located in a Hydrologically Sensitive Area.                                         |                                                        |                                                                                  |                                     |                                    |                             |
| Category of Pit: 4                                                                                |                                                        |                                                                                  |                                     |                                    |                             |
| Liner not required for Category: 4                                                                |                                                        |                                                                                  |                                     |                                    |                             |
| Pit Location is ALLUVIAL                                                                          |                                                        |                                                                                  |                                     |                                    |                             |
| Pit Location Formation: ALLUVIUM                                                                  |                                                        |                                                                                  |                                     |                                    |                             |
| Mud System Change to Water-Based or Oil-Based Mud Rec                                             | quires an Amended Intent (For                          | m 1000).                                                                         |                                     |                                    |                             |

## HORIZONTAL HOLE 1

Sec 29 Twp 3S Rge 2E County CARTER Spot Location of End Point: N2 N2 N2 NE Feet From: NORTH 1/4 Section Line: 50 Feet From: EAST 1/4 Section Line: 1320 Depth of Deviation: 8604 Radius of Turn: 1107 Direction: 350 Total Length: 10357 Measured Total Depth: 20700 True Vertical Depth: 8922 End Point Location from Lease, Unit, or Property Line: 50