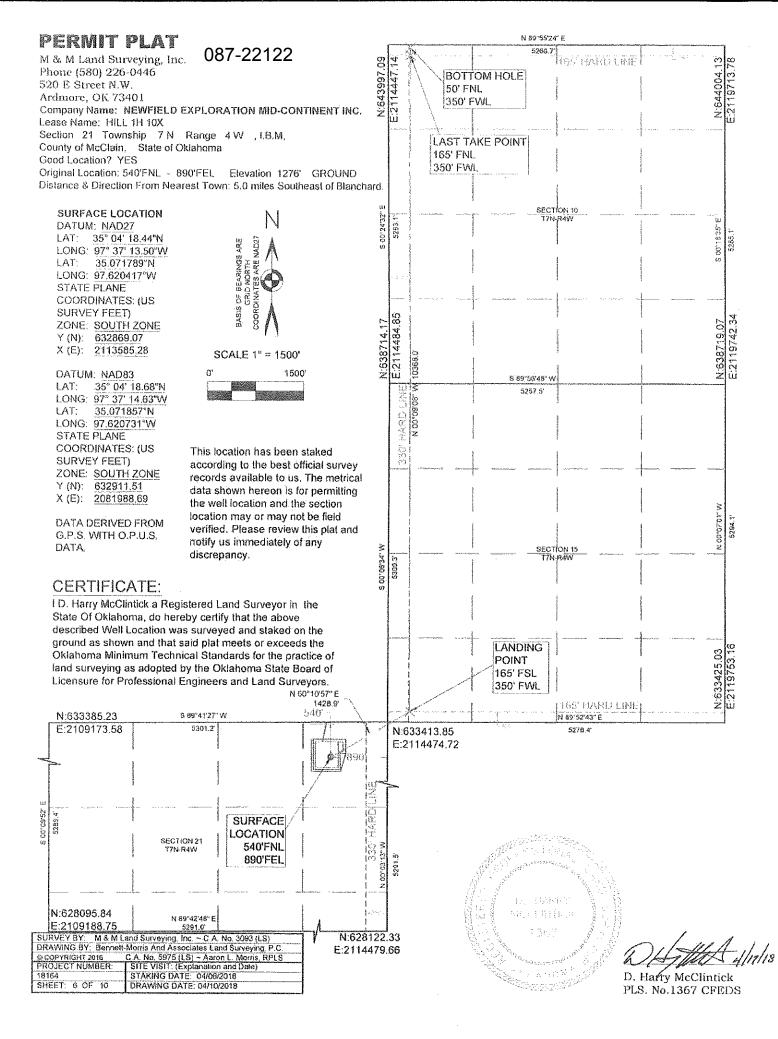

| API NUMBER: 087 22122 A                                                                                            | OIL & GAS CO<br>P.C<br>OKLAHOMA                   | RPORATION COMMISSION<br>INSERVATION DIVISION<br>D. BOX 52000<br>I CITY, OK 73152-2000<br>Ie 165:10-3-1) | Approval Date:<br>Expiration Date:                                                     | 03/27/2018<br>09/27/2018    |  |
|--------------------------------------------------------------------------------------------------------------------|---------------------------------------------------|---------------------------------------------------------------------------------------------------------|----------------------------------------------------------------------------------------|-----------------------------|--|
| Horizontal Hole Oil & Gas                                                                                          | ,                                                 | ,                                                                                                       |                                                                                        |                             |  |
| mend reason: AMEND SHL & LAT & WELL NUMBER & AD<br>ARM # AND CHANGE METHOD OF DISPOSAL (MEMO)                      | D SOIL <u>AMEND</u>                               | PERMIT TO DRILL                                                                                         |                                                                                        |                             |  |
| WELL LOCATION: Sec: 21 Twp: 7N Rge:                                                                                | 4W County: MCCLAIN                                |                                                                                                         |                                                                                        |                             |  |
| SPOT LOCATION: SE NW NE NE                                                                                         | FEET FROM QUARTER: FROM NOR                       | TH FROM EAST                                                                                            |                                                                                        |                             |  |
|                                                                                                                    | SECTION LINES: 540                                | 890                                                                                                     |                                                                                        |                             |  |
| Lease Name: HILL                                                                                                   | Well No: 0704                                     | 1H-10X                                                                                                  | Well will be 540 feet from neare                                                       | est unit or lease boundary. |  |
| Operator NEWFIELD EXPLORATION MID-<br>Name:                                                                        | CON INC Te                                        | elephone: 2816742521; 9188781                                                                           | OTC/OCC Number:                                                                        | 20944 0                     |  |
| NEWFIELD EXPLORATION MID-COM<br>24 WATERWAY AVE STE 900                                                            | N INC                                             | CAROLYN                                                                                                 | MAYFIELD HILL                                                                          |                             |  |
|                                                                                                                    | 77380-2764                                        | PO BOX 3                                                                                                | PO BOX 345                                                                             |                             |  |
| THE WOODLANDS, TX                                                                                                  | 11300-2104                                        | DIBBLE                                                                                                  | OK 7                                                                                   | 3031                        |  |
| 1 MISSISSIPPIAN<br>2 WOODFORD<br>3<br>4<br>5                                                                       | 9960<br>10100                                     | 6<br>7<br>8<br>9<br>10                                                                                  |                                                                                        |                             |  |
| Spacing Orders: No Spacing                                                                                         | Location Exception Orders                         | s:                                                                                                      | Increased Density Orders:                                                              |                             |  |
| Pending CD Numbers: 201706845<br>201706846                                                                         |                                                   |                                                                                                         | Special Orders:                                                                        |                             |  |
| Total Depth: 20428 Ground Elevation:                                                                               | 1276 Surface Casi                                 | ng: 1500                                                                                                | Depth to base of Treatable Wate                                                        | r-Bearing FM: 420           |  |
| Under Federal Jurisdiction: No                                                                                     | Fresh Water Supp                                  | ly Well Drilled: No                                                                                     | Surface Water                                                                          | used to Drill: No           |  |
| PIT 1 INFORMATION                                                                                                  |                                                   | Approved Method for d                                                                                   | isposal of Drilling Fluids:                                                            |                             |  |
| Type of Pit System: ON SITE                                                                                        |                                                   |                                                                                                         |                                                                                        |                             |  |
| Type of Mud System: AIR                                                                                            | D. One time land application (REQU<br>H. SEE MEMO |                                                                                                         | ication (REQUIRES PERMIT)                                                              | PERMIT NO: 18-34446         |  |
| Is depth to top of ground water greater than 10ft below base of pit? Y<br>Within 1 mile of municipal water well? N |                                                   |                                                                                                         | E. Haul to Commercial pit facility: Sec. 31 Twn. 12N Rng. 8W Cnty. 17 Order No: 587498 |                             |  |
| Wellhead Protection Area? N<br>Pit <b>is</b> located in a Hydrologically Sensitive Area                            |                                                   |                                                                                                         |                                                                                        |                             |  |
| Category of Pit: 4                                                                                                 |                                                   |                                                                                                         |                                                                                        |                             |  |
| Liner not required for Category: 4                                                                                 |                                                   |                                                                                                         |                                                                                        |                             |  |
| Pit Location is BED AQUIFER                                                                                        |                                                   |                                                                                                         |                                                                                        |                             |  |
| Pit Location Formation: DUNCAN                                                                                     |                                                   |                                                                                                         |                                                                                        |                             |  |
| Mud System Change to Water-Based or Oil-Based Mu                                                                   | d Requires an Amended Intent (Form 1              | 000).                                                                                                   |                                                                                        |                             |  |
| , ,                                                                                                                |                                                   |                                                                                                         |                                                                                        |                             |  |

## HORIZONTAL HOLE 1

Sec 10 Twp 7N Rge 4W County MCCLAIN Spot Location of End Point: NW NF NW NW Feet From: NORTH 1/4 Section Line: 50 Feet From: WEST 1/4 Section Line: 350 Depth of Deviation: 9373 Radius of Turn: 300 Direction: 10 Total Length: 10584 Measured Total Depth: 20428 True Vertical Depth: 10147 End Point Location from Lease, Unit, or Property Line: 50