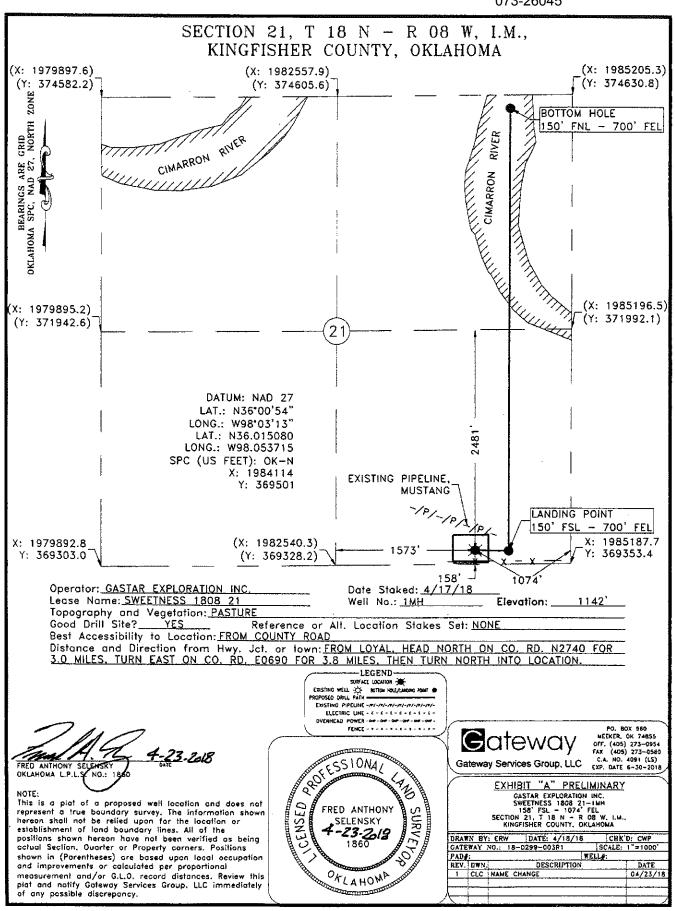

| PI NUMBER: 073 26045<br>prizontal Hole Oil & Gas                        | OIL & GAS<br>I<br>OKLAHOI         | CORPORATION COMMIS<br>CONSERVATION DIVIS<br>P.O. BOX 52000<br>MA CITY, OK 73152-200<br>Rule 165:10-3-1) | ION                                            | Approval Date:<br>Expiration Date: | 05/08/2018<br>11/08/2018  |
|-------------------------------------------------------------------------|-----------------------------------|---------------------------------------------------------------------------------------------------------|------------------------------------------------|------------------------------------|---------------------------|
|                                                                         | PERMIT TO DRILL                   |                                                                                                         |                                                |                                    |                           |
|                                                                         |                                   |                                                                                                         |                                                |                                    |                           |
| WELL LOCATION: Sec: 21 Twp: 18N Rge: 8W                                 | County: KINGFI                    |                                                                                                         |                                                |                                    |                           |
|                                                                         | SECTION LINES                     | OUTH FROM EAST                                                                                          |                                                |                                    |                           |
|                                                                         | 1:                                | 58 1074                                                                                                 | Mall will be d                                 | IEO faat from nooroo               | t unit er leser heunden.  |
| Lease Name: SWEETNESS 1808                                              | Well No: 2                        | 1-1MH                                                                                                   | Well will be 1                                 | 158 feet from neares               | t unit or lease boundary. |
| Operator GASTAR EXPLORATION INC<br>Name:                                |                                   | Telephone: 7137391800                                                                                   | 0                                              | TC/OCC Number:                     | 23199 0                   |
| GASTAR EXPLORATION INC                                                  |                                   |                                                                                                         |                                                |                                    |                           |
| 1331 LAMAR STE 650                                                      |                                   | SHAR                                                                                                    | ON L JAMES                                     |                                    |                           |
|                                                                         | 7040 0404                         | 107 HUNTERS F                                                                                           |                                                | R.                                 |                           |
| HOUSTON, TX 7                                                           | 7010-3131                         | SENO                                                                                                    | A                                              | GA 30                              | )276                      |
| 2 WOODFORD<br>3<br>4<br>5                                               | 8450                              | 7<br>8<br>9<br>10                                                                                       |                                                |                                    |                           |
| Spacing Orders: 646634                                                  | Location Exception Orders: 669560 |                                                                                                         |                                                | Increased Density Orders:          |                           |
| Pending CD Numbers:                                                     |                                   |                                                                                                         | Spec                                           | ial Orders:                        |                           |
| Total Depth: 13347 Ground Elevation: 1142                               | <sup>2</sup> Surface Ca           | asing: 470                                                                                              | Depth to b                                     | pase of Treatable Water            | Bearing FM: 230           |
| Under Federal Jurisdiction: No Fresh Water Su                           |                                   | upply Well Drilled: No                                                                                  |                                                | Surface Water used to Drill: No    |                           |
| PIT 1 INFORMATION                                                       |                                   | Approved Method                                                                                         | for disposal of Drilling F                     | luids:                             |                           |
| Type of Pit System: CLOSED Closed System Means Ste                      | el Pits                           |                                                                                                         |                                                |                                    |                           |
| Type of Mud System: WATER BASED                                         |                                   |                                                                                                         | D. One time land application (REQUIRES PERMIT) |                                    | PERMIT NO: 18-3440        |
| Chlorides Max: 5000 Average: 3000                                       |                                   | H. CLOSED SYS                                                                                           | STEM=STEEL PITS (RE                            | QUIRED - CIMARRON                  | RIVER)                    |
| Is depth to top of ground water greater than 10ft below base            | e of pit? Y                       |                                                                                                         |                                                |                                    |                           |
| Within 1 mile of municipal water well? N<br>Wellhead Protection Area? N |                                   |                                                                                                         |                                                |                                    |                           |
| Pit <b>is</b> located in a Hydrologically Sensitive Area.               |                                   |                                                                                                         |                                                |                                    |                           |
| Category of Pit: C                                                      |                                   |                                                                                                         |                                                |                                    |                           |
| Liner not required for Category: C                                      |                                   |                                                                                                         |                                                |                                    |                           |
| Pit Location is BED AQUIFER                                             |                                   |                                                                                                         |                                                |                                    |                           |
|                                                                         |                                   |                                                                                                         |                                                |                                    |                           |

## HORIZONTAL HOLE 1

KINGFISHER Sec 21 Twp 18N Rge 8W County Spot Location of End Point: NF NW NE NE Feet From: NORTH 1/4 Section Line: 150 Feet From: EAST 1/4 Section Line: 700 Depth of Deviation: 7621 Radius of Turn: 477 Direction: 3 Total Length: 4977 Measured Total Depth: 13347 True Vertical Depth: 8450 End Point Location from Lease. Unit. or Property Line: 150 Notes: Description Category COMPLETION INTERVAL 5/8/2018 - G58 - WILL BE AT LEAST 165' FROM BOUNDARY PER OP. HYDRAULIC FRACTURING 4/27/2018 - G71 - OCC 165:10-3-10 REQUIRES: 1) PRIOR TO COMMENCEMENT OF HYDRAULIC FRACTURING OPERATIONS FOR HORIZONTAL WELLS, NOTICE GIVEN FIVE BUSINESS DAYS IN ADVANCE TO OFFSET OPERATORS WITH WELLS COMPLETED IN THE SAME COMMON SOURCE OF SUPPLY WITHIN 1/2 MILE; 2) WITH NOTICE ALSO GIVEN 48 HOURS IN ADVANCE OF HYDRAULIC FRACTURING ALL WELLS TO BOTH THE OCC CENTRAL OFFICE AND LOCAL DISTRICT OFFICES, USING THE "FRAC NOTICE FORM" FOUND AT THE FOLLOWING LINK: OCCEWEB.COM/OG/OGFORMS.HTML; AND, 3) THE CHEMICAL DISCLOSURE OF HYDRAULIC FRACTURING INGREDIENTS FOR ALL WELLS TO BE REPORTED TO FRACFOCUS WITHIN 60 DAYS AFTER THE CONCLUSION THE HYDRAULIC FRACTURING OPERATIONS, USING THE FOLLOWING LINK: FRACFOCUS.ORG LOCATION EXCEPTION - 669560 5/8/2018 - G58 - (I.O.) 21-18N-8W X646634 MSSLM, WDFD COMPL. INT. NCT 165' FSL, NCT 165' FNL, NCT 660' FWL GASTAR EXPLORATION INC. 10/31/2018 5/8/2018 - G58 - (640)(HOR) 21-18N-8W SPACING - 646634 EXT 639392 MSSLM, WDFD, OTHER COMPL. INT. (MSSLM) NLT 660' FB COMPL. INT. (WDFD) NLT 165' FNL & FSL, NLT 330' FEL & FWL (EXIST CONCURRENTLY WITH SP ORDER 81983 MSSP)