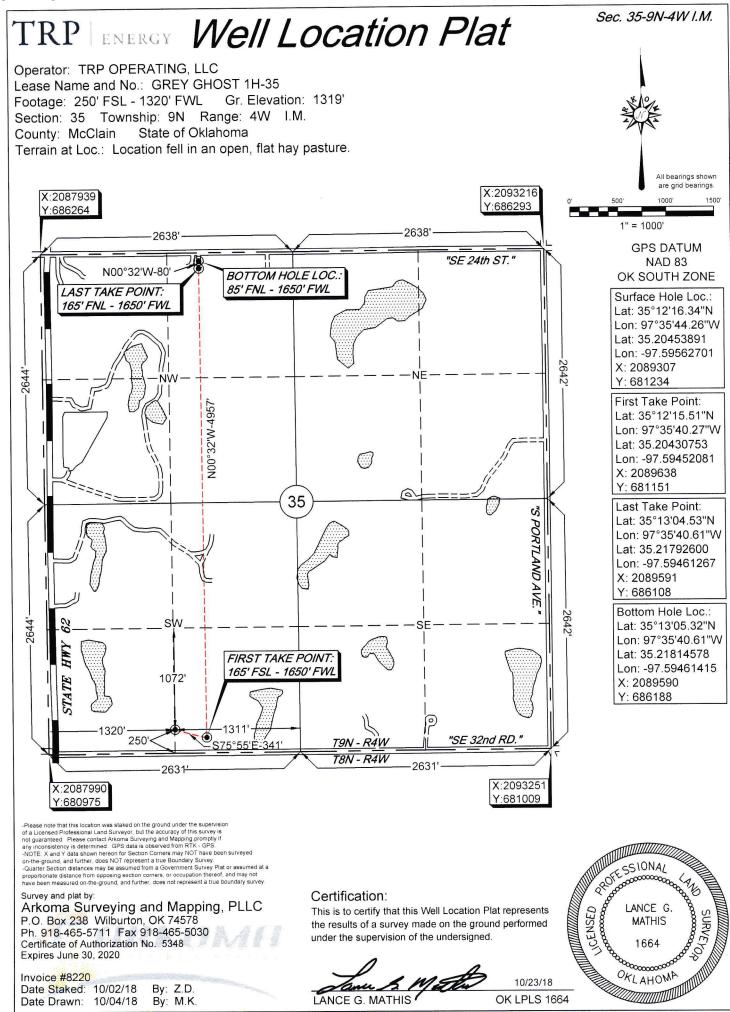

| PI NUMBER: 087 22191<br>rizontal Hole Oil & Gas                                                                     | OIL & GAS C<br>P<br>OKLAHON | ORPORATION COMMISSI<br>CONSERVATION DIVISION<br>P.O. BOX 52000<br>MA CITY, OK 73152-2000<br>Rule 165:10-3-1) |                                                                                  |                               |  |  |
|---------------------------------------------------------------------------------------------------------------------|-----------------------------|--------------------------------------------------------------------------------------------------------------|----------------------------------------------------------------------------------|-------------------------------|--|--|
|                                                                                                                     | PE                          | ERMIT TO DRILL                                                                                               |                                                                                  |                               |  |  |
|                                                                                                                     |                             |                                                                                                              |                                                                                  |                               |  |  |
| WELL LOCATION: Sec: 35 Twp: 9N Rge                                                                                  | : 4W County: MCCLAII        | N                                                                                                            |                                                                                  |                               |  |  |
| SPOT LOCATION: S2 S2 S2 SW                                                                                          | FEET FROM QUARTER: FROM SC  | OUTH FROM WEST                                                                                               |                                                                                  |                               |  |  |
|                                                                                                                     | SECTION LINES: 25           | 0 1320                                                                                                       |                                                                                  |                               |  |  |
| Lease Name: GREY GHOST                                                                                              | Well No: 1H                 | 1-35                                                                                                         | Well will be 250 feet from ne                                                    | arest unit or lease boundary. |  |  |
| Operator TRP OPERATING LLC<br>Name:                                                                                 |                             | Telephone: 8327091170                                                                                        | OTC/OCC Numbe                                                                    | r: 24068 0                    |  |  |
| TRP OPERATING LLC                                                                                                   |                             |                                                                                                              |                                                                                  |                               |  |  |
| PO BOX 79612                                                                                                        |                             |                                                                                                              | ETHEL C WILSON                                                                   |                               |  |  |
| HOUSTON, TX                                                                                                         | 77279-9612                  |                                                                                                              | RHAM PLACE                                                                       |                               |  |  |
|                                                                                                                     |                             | CHARLES                                                                                                      | STON SC                                                                          | 29407                         |  |  |
| 3<br>4<br>5                                                                                                         |                             | 8<br>9<br>10                                                                                                 |                                                                                  |                               |  |  |
| Spacing Orders: No Spacing                                                                                          | Location Exception Orc      | lers:                                                                                                        | Increased Density Order                                                          | s:                            |  |  |
| Pending CD Numbers: 201806712<br>201806714                                                                          |                             |                                                                                                              | Special Orders:                                                                  |                               |  |  |
| Total Depth: 14135 Ground Elevation                                                                                 | n: 1319 Surface Ca          | sing: 1500                                                                                                   | Depth to base of Treatable W                                                     | ater-Bearing FM: 510          |  |  |
| Under Federal Jurisdiction: No                                                                                      | Fresh Water Su              | pply Well Drilled: No                                                                                        | Surface Wat                                                                      | er used to Drill: No          |  |  |
| PIT 1 INFORMATION                                                                                                   |                             | Approved Method for                                                                                          | disposal of Drilling Fluids:                                                     |                               |  |  |
| Type of Pit System: CLOSED Closed System Me<br>Type of Mud System: WATER BASED<br>Chlorides Max: 3500 Average: 1500 | ans Steel Pits              |                                                                                                              | D. One time land application (REQUIRES PERMIT) PERMIT NO: 18-3553<br>H. SEE MEMO |                               |  |  |
| Is depth to top of ground water greater than 10ft belo                                                              | ow base of pit? Y           |                                                                                                              |                                                                                  |                               |  |  |
| Within 1 mile of municipal water well? N                                                                            |                             |                                                                                                              |                                                                                  |                               |  |  |
| Wellhead Protection Area? N                                                                                         |                             |                                                                                                              |                                                                                  |                               |  |  |
| Pit is located in a Hydrologically Sensitive Are                                                                    | ea.                         |                                                                                                              |                                                                                  |                               |  |  |
| Category of Pit: C                                                                                                  |                             |                                                                                                              |                                                                                  |                               |  |  |
| Liner not required for Category: C                                                                                  |                             |                                                                                                              |                                                                                  |                               |  |  |
|                                                                                                                     |                             |                                                                                                              |                                                                                  |                               |  |  |
| Pit Location is BED AQUIFER<br>Pit Location Formation: DUNCAN                                                       |                             |                                                                                                              |                                                                                  |                               |  |  |

## HORIZONTAL HOLE 1

| Sec                            | 35       | Twp     | 9N      | Rge    | 4W    | / (     | County | MCCLAIN |
|--------------------------------|----------|---------|---------|--------|-------|---------|--------|---------|
| Spot                           | Locatior | n of En | d Point | : N2   | 2     | NW      | NE     | NW      |
| Feet                           | From:    | NOF     | RTH     | 1/4 Se | ctior | h Line: | 85     |         |
| Feet                           | From:    | WE:     | ST      | 1/4 Se | ctior | n Line: | 16     | 50      |
| Depth of Deviation: 8705       |          |         |         |        |       |         |        |         |
| Radius of Turn: 306            |          |         |         |        |       |         |        |         |
| Direction: 2                   |          |         |         |        |       |         |        |         |
| Total Length: 4950             |          |         |         |        |       |         |        |         |
| Measured Total Depth: 14135    |          |         |         |        |       |         |        |         |
| True Vertical Depth: 9185      |          |         |         |        |       |         |        |         |
| End Point Location from Lease, |          |         |         |        |       |         |        |         |
| Unit, or Property Line: 85     |          |         |         |        |       |         |        |         |
|                                |          |         |         |        |       |         |        |         |