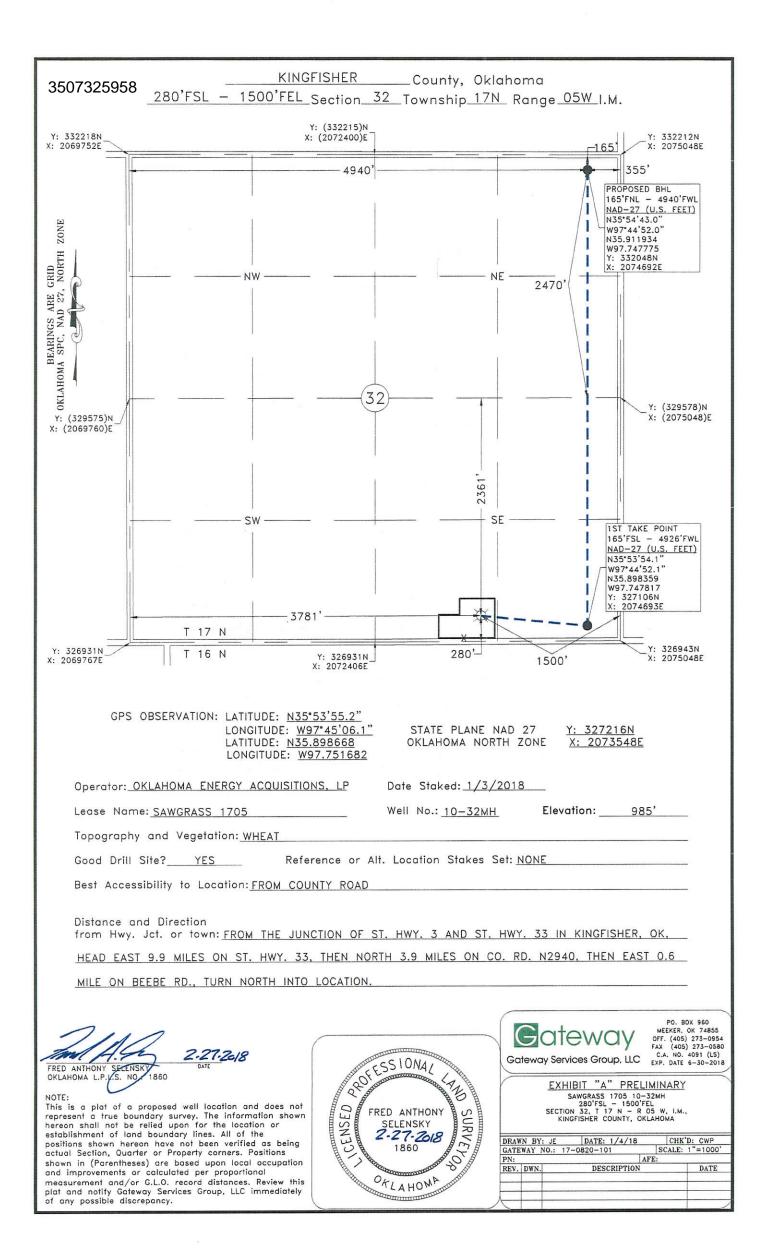

| API NUMBER: 073 25958<br>prizontal Hole Oil & Gas                                                                                                                                          | OIL & GAS (<br>F<br>OKLAHON<br>(F               | ORPORATION COMMIS<br>CONSERVATION DIVISIO<br>2.O. BOX 52000<br>MA CITY, OK 73152-2000<br>Rule 165:10-3-1)<br>ERMIT TO DRILL | ON Approval Date:                                                                                                  | 03/06/2018<br>09/06/2018         |  |
|--------------------------------------------------------------------------------------------------------------------------------------------------------------------------------------------|-------------------------------------------------|-----------------------------------------------------------------------------------------------------------------------------|--------------------------------------------------------------------------------------------------------------------|----------------------------------|--|
| WELL LOCATION: Sec: 32 Twp: 17N Rge: 5W                                                                                                                                                    | County: KINGFIS                                 |                                                                                                                             |                                                                                                                    |                                  |  |
| SPOT LOCATION: SE SE SW SE                                                                                                                                                                 | FEET FROM QUARTER: FROM S(<br>SECTION LINES: 28 | DUTH FROM EAST<br>60 1500                                                                                                   |                                                                                                                    |                                  |  |
| Lease Name: SAWGRASS 1705                                                                                                                                                                  | Well No: 10                                     | D-32MH                                                                                                                      | Well will be 280 feet from neares                                                                                  | st unit or lease boundary.       |  |
| Operator OKLAHOMA ENERGY ACQUISITION<br>Name:                                                                                                                                              | IS LP                                           | Telephone: 2815300991                                                                                                       | OTC/OCC Number:                                                                                                    | 23509 0                          |  |
| OKLAHOMA ENERGY ACQUISITIONS L<br>15021 KATY FREEWAY STE 400<br>HOUSTON, TX 7                                                                                                              | P<br>77094-1900                                 | 14736 1                                                                                                                     | NBACH ENTERPRISES LIMITED  <br>N. COUNCIL ROAD<br>OMA CITY OK 7:                                                   | PARTNERSHIP<br>3142              |  |
| Formation(s) (Permit Valid for Listed Form<br>Name<br>1 MISSISSIPPIAN (EX CHESTER)<br>2                                                                                                    | nations Only):<br>Depth<br>7245                 | <b>Name</b><br>6<br>7                                                                                                       | Deptf                                                                                                              | 1                                |  |
| 3<br>4<br>5                                                                                                                                                                                |                                                 | 8<br>9<br>10                                                                                                                |                                                                                                                    |                                  |  |
| Spacing Orders: 656344                                                                                                                                                                     | Location Exception Orders: 669584               |                                                                                                                             | Increased Density Orders:                                                                                          | Increased Density Orders: 670136 |  |
| Pending CD Numbers:                                                                                                                                                                        |                                                 |                                                                                                                             | Special Orders:                                                                                                    |                                  |  |
| Total Depth: 12500 Ground Elevation: 985                                                                                                                                                   | Surface Ca                                      | sing: 500                                                                                                                   | Depth to base of Treatable Water                                                                                   | -Bearing FM: 210                 |  |
| Under Federal Jurisdiction: No                                                                                                                                                             | Fresh Water Supply Well Drilled: No             |                                                                                                                             | Surface Water u                                                                                                    | sed to Drill: No                 |  |
| PIT 1 INFORMATION                                                                                                                                                                          |                                                 | Approved Method f                                                                                                           | or disposal of Drilling Fluids:                                                                                    |                                  |  |
| Type of Pit System: CLOSED Closed System Means Ste<br>Type of Mud System: WATER BASED<br>Chlorides Max: 4000 Average: 1800<br>Is depth to top of ground water greater than 10ft below base |                                                 |                                                                                                                             | D. One time land application (REQUIRES PERMIT) PERMIT NO: 18-3<br>H. CLOSED SYSTEM=STEEL PITS PER OPERATOR REQUEST |                                  |  |
| Within 1 mile of municipal water well? N   Wellhead Protection Area? N   Pit is located in a Hydrologically Sensitive Area.                                                                |                                                 |                                                                                                                             |                                                                                                                    |                                  |  |
| Category of Pit: C<br>Liner not required for Category: C                                                                                                                                   |                                                 |                                                                                                                             |                                                                                                                    |                                  |  |
| Pit Location is ALLUVIAL<br>Pit Location Formation: ALLUVIUM                                                                                                                               |                                                 |                                                                                                                             |                                                                                                                    |                                  |  |

## HORIZONTAL HOLE 1

KINGFISHER Sec 32 Twp 17N Rge 5W County Spot Location of End Point: NW NF NE NE Feet From: NORTH 1/4 Section Line: 165 Feet From: EAST 1/4 Section Line: 355 Depth of Deviation: 6672 Radius of Turn: 573 Direction: 4 Total Length: 4942 Measured Total Depth: 12500 True Vertical Depth: 7245 End Point Location from Lease. Unit. or Property Line: 165 Notes: Description Category DEEP SURFACE CASING 3/6/2018 - G71 - APPROVED: NOTIFY OCC FIELD INSPECTOR IMMEDIATELY OF ANY LOSS OF CIRCULATION OR FAILURE TO CIRCULATE CEMENT TO SURFACE ON ANY CONDUCTOR OR SURFACE CASING 3/6/2018 - G71 - OCC 165:10-3-10 REQUIRES: HYDRAULIC FRACTURING 1) PRIOR TO COMMENCEMENT OF HYDRAULIC FRACTURING OPERATIONS FOR HORIZONTAL WELLS, NOTICE GIVEN FIVE BUSINESS DAYS IN ADVANCE TO OFFSET OPERATORS WITH WELLS COMPLETED IN THE SAME COMMON SOURCE OF SUPPLY WITHIN 1/2 MILE; 2) WITH NOTICE ALSO GIVEN 48 HOURS IN ADVANCE OF HYDRAULIC FRACTURING ALL WELLS TO BOTH THE OCC CENTRAL OFFICE AND LOCAL DISTRICT OFFICES, USING THE "FRAC NOTICE FORM" FOUND AT THE FOLLOWING LINK: OCCEWEB.COM/OG/OGFORMS.HTML; AND, 3) THE CHEMICAL DISCLOSURE OF HYDRAULIC FRACTURING INGREDIENTS FOR ALL WELLS TO BE REPORTED TO FRACFOCUS WITHIN 60 DAYS AFTER THE CONCLUSION THE HYDRAULIC FRACTURING OPERATIONS, USING THE FOLLOWING LINK: FRACFOCUS.ORG **INCREASED DENSITY - 670136** 3/6/2018 - G60 - (F.O.) 32-17N-5W X656344 MSNLC 3 WELLS OKLAHOMA ENERGY ACQUISITIONS, LP. 11/16/17 LOCATION EXCEPTION - 669584 3/6/2018 - G60 - (I.O.) 32-17N-5W X656344 MSNLC COMPL, INT, NCT 165' FNL, NCT 165' FSL, NCT 330' FEL OKLAHOMA ENERGY ACQUISITIONS, LP 10/31/17 SPACING - 656344 3/6/2018 - G60 - (640)(HOR) 32-17N-5W EXT 647680 MSNLC POE TO BHL NLT 660' FB ( COEXIST WITH SP. ORDER 45316/62761 MSSLM)