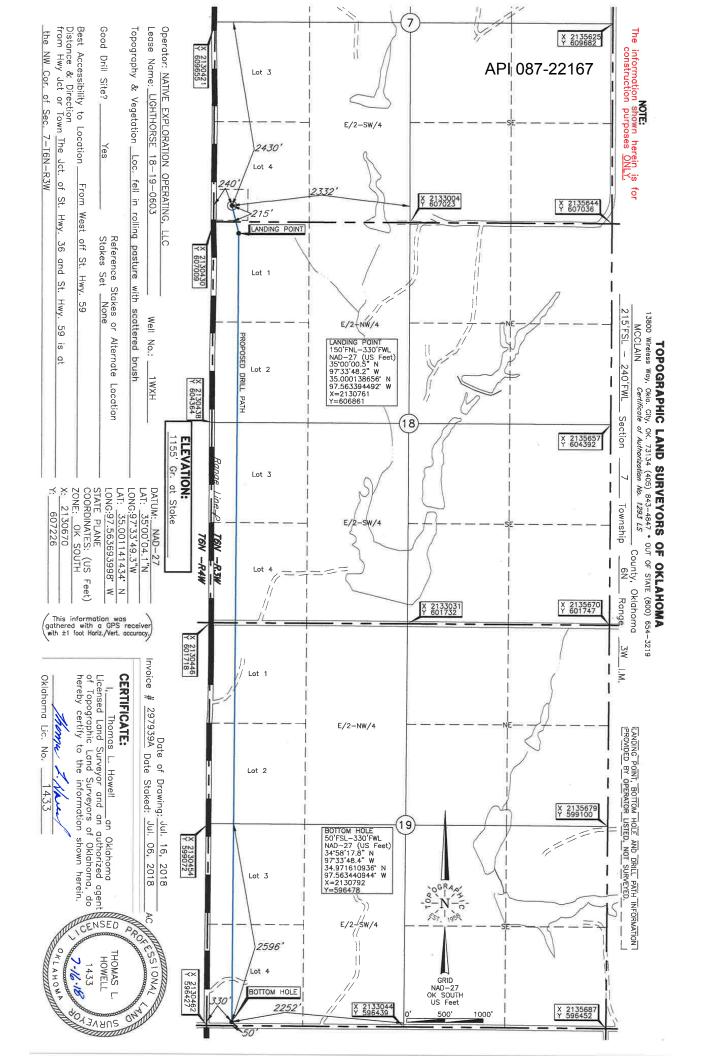

| PI NUMBER: 087 22167<br>rizontal Hole Oil & Gas                                                                                                                                                                                                                                                                                                                                                                                                                                                              | OIL & GAS CON<br>P.O.<br>OKLAHOMA (     | PORATION COMMISSIC<br>SERVATION DIVISION<br>BOX 52000<br>CITY, OK 73152-2000<br>165:10-3-1) | Approval Date: 07/26/2018<br>Expiration Date: 01/26/2019                     |             |
|--------------------------------------------------------------------------------------------------------------------------------------------------------------------------------------------------------------------------------------------------------------------------------------------------------------------------------------------------------------------------------------------------------------------------------------------------------------------------------------------------------------|-----------------------------------------|---------------------------------------------------------------------------------------------|------------------------------------------------------------------------------|-------------|
|                                                                                                                                                                                                                                                                                                                                                                                                                                                                                                              | PERM                                    | <u>IIT TO DRILL</u>                                                                         |                                                                              |             |
|                                                                                                                                                                                                                                                                                                                                                                                                                                                                                                              |                                         |                                                                                             |                                                                              |             |
| WELL LOCATION: Sec: 07 Twp: 6N Rge: 3W                                                                                                                                                                                                                                                                                                                                                                                                                                                                       | County: MCCLAIN                         |                                                                                             |                                                                              |             |
| SPOT LOCATION: SW SW SW SW                                                                                                                                                                                                                                                                                                                                                                                                                                                                                   | FEET FROM QUARTER: FROM SOUTH           | FROM WEST                                                                                   |                                                                              |             |
|                                                                                                                                                                                                                                                                                                                                                                                                                                                                                                              | SECTION LINES: 215                      | 240                                                                                         |                                                                              |             |
| Lease Name: LIGHTHORSE 18-19-0603                                                                                                                                                                                                                                                                                                                                                                                                                                                                            | Well No: 1WXH                           |                                                                                             | Well will be 215 feet from nearest unit or lease                             | e boundary. |
| Operator NATIVE EXPLORATION OPERATIN<br>Name:                                                                                                                                                                                                                                                                                                                                                                                                                                                                | G LLC Tele                              | phone: 4058210568                                                                           | OTC/OCC Number: 24070                                                        | )           |
| NATIVE EXPLORATION OPERATING L<br>PO BOX 18108<br>OKLAHOMA CITY, OK                                                                                                                                                                                                                                                                                                                                                                                                                                          | LC<br>73154-0108                        | THOMAS I<br>2650 48TH                                                                       | D. & BETTY JOE RAPER<br>I AVE. NW                                            |             |
|                                                                                                                                                                                                                                                                                                                                                                                                                                                                                                              |                                         | NORMAN                                                                                      | OK 73072                                                                     |             |
| 3<br>4<br>5<br>Spacing Orders: 675972                                                                                                                                                                                                                                                                                                                                                                                                                                                                        |                                         | 8<br>9<br>10                                                                                | Ingrased Dansity Orders                                                      |             |
| Shacing Orders.                                                                                                                                                                                                                                                                                                                                                                                                                                                                                              | Location Exception Orders:              |                                                                                             | Increased Density Orders:                                                    |             |
|                                                                                                                                                                                                                                                                                                                                                                                                                                                                                                              |                                         |                                                                                             |                                                                              |             |
| Pending CD Numbers: 201804373<br>201804377<br>201804374<br>Total Depth: 20600 Ground Elevation: 11:                                                                                                                                                                                                                                                                                                                                                                                                          | 55 Surface Casing                       | g: 1500                                                                                     | Special Orders:<br>Depth to base of Treatable Water-Bearing FM:              | 150         |
| Pending CD Numbers: 201804373<br>201804377<br>201804374                                                                                                                                                                                                                                                                                                                                                                                                                                                      | 55 Surface Casing<br>Fresh Water Supply |                                                                                             |                                                                              |             |
| Pending CD Numbers: 201804373<br>201804377<br>201804374<br>Total Depth: 20600 Ground Elevation: 11:<br>Under Federal Jurisdiction: No                                                                                                                                                                                                                                                                                                                                                                        |                                         | Well Drilled: No                                                                            | Depth to base of Treatable Water-Bearing FM:                                 |             |
| Pending CD Numbers: 201804373<br>201804377<br>201804374<br>Total Depth: 20600 Ground Elevation: 11:<br>Under Federal Jurisdiction: No<br>PIT 1 INFORMATION                                                                                                                                                                                                                                                                                                                                                   | Fresh Water Supply                      | Well Drilled: No                                                                            | Depth to base of Treatable Water-Bearing FM:<br>Surface Water used to Drill: |             |
| Pending CD Numbers: 201804373<br>201804377<br>201804374<br>Total Depth: 20600 Ground Elevation: 11:<br>Under Federal Jurisdiction: No                                                                                                                                                                                                                                                                                                                                                                        | Fresh Water Supply                      | Well Drilled: No<br>Approved Method for di                                                  | Depth to base of Treatable Water-Bearing FM:<br>Surface Water used to Drill: | Yes         |
| Pending CD Numbers: 201804373<br>201804377<br>201804374<br>Total Depth: 20600 Ground Elevation: 11:<br>Under Federal Jurisdiction: No<br>PIT 1 INFORMATION<br>Type of Pit System: CLOSED Closed System Means S<br>Type of Mud System: WATER BASED                                                                                                                                                                                                                                                            | Fresh Water Supply                      | Well Drilled: No<br>Approved Method for di                                                  | Depth to base of Treatable Water-Bearing FM:<br>Surface Water used to Drill: | Yes         |
| Pending CD Numbers: 201804373<br>201804377<br>201804374<br>Total Depth: 20600 Ground Elevation: 11:<br>Under Federal Jurisdiction: No<br>PIT 1 INFORMATION<br>Type of Pit System: CLOSED Closed System Means S                                                                                                                                                                                                                                                                                               | Fresh Water Supply                      | Well Drilled: No<br>Approved Method for di<br>D. One time land appli                        | Depth to base of Treatable Water-Bearing FM:<br>Surface Water used to Drill: |             |
| Pending CD Numbers: 201804373<br>201804377<br>201804377<br>Total Depth: 20600 Ground Elevation: 11:<br>Under Federal Jurisdiction: No<br>PIT 1 INFORMATION<br>Type of Pit System: CLOSED Closed System Means S<br>Type of Mud System: WATER BASED<br>Chlorides Max: 5000 Average: 3000<br>Is depth to top of ground water greater than 10ft below bas<br>Within 1 mile of municipal water well? N                                                                                                            | Fresh Water Supply                      | Well Drilled: No<br>Approved Method for di<br>D. One time land appli                        | Depth to base of Treatable Water-Bearing FM:<br>Surface Water used to Drill: | Yes         |
| Pending CD Numbers: 201804373<br>201804377<br>201804377<br>201804374<br>Total Depth: 20600 Ground Elevation: 11:<br>Under Federal Jurisdiction: No<br>PIT 1 INFORMATION<br>Type of Pit System: CLOSED Closed System Means S<br>Type of Mud System: WATER BASED<br>Chlorides Max: 5000 Average: 3000<br>Is depth to top of ground water greater than 10ft below bas<br>Within 1 mile of municipal water well? N<br>Wellhead Protection Area? N                                                                | Fresh Water Supply                      | Well Drilled: No<br>Approved Method for di<br>D. One time land appli                        | Depth to base of Treatable Water-Bearing FM:<br>Surface Water used to Drill: | Yes         |
| Pending CD Numbers: 201804373<br>201804377<br>201804377<br>201804374<br>Total Depth: 20600 Ground Elevation: 11:<br>Under Federal Jurisdiction: No<br>PIT 1 INFORMATION<br>Type of Pit System: CLOSED Closed System Means S<br>Type of Mud System: WATER BASED<br>Chlorides Max: 5000 Average: 3000<br>Is depth to top of ground water greater than 10ft below ba:<br>Within 1 mile of municipal water well? N<br>Wellhead Protection Area? N<br>Pit is located in a Hydrologically Sensitive Area.          | Fresh Water Supply                      | Well Drilled: No<br>Approved Method for di<br>D. One time land appli                        | Depth to base of Treatable Water-Bearing FM:<br>Surface Water used to Drill: | Yes         |
| Pending CD Numbers: 201804373<br>201804377<br>201804377<br>Total Depth: 20600 Ground Elevation: 11:<br>Under Federal Jurisdiction: No<br>PIT 1 INFORMATION<br>Type of Pit System: CLOSED Closed System Means S<br>Type of Mud System: WATER BASED<br>Chlorides Max: 5000 Average: 3000<br>Is depth to top of ground water greater than 10ft below bas<br>Within 1 mile of municipal water well? N<br>Wellhead Protection Area? N<br>Pit is located in a Hydrologically Sensitive Area.<br>Category of Pit: C | Fresh Water Supply                      | Well Drilled: No<br>Approved Method for di<br>D. One time land appli                        | Depth to base of Treatable Water-Bearing FM:<br>Surface Water used to Drill: | Yes         |

## HORIZONTAL HOLE 1

| Sec                            | 19       | Twp     | 6N     | Rge     | 3W    | C     | ounty | MCCLAIN |
|--------------------------------|----------|---------|--------|---------|-------|-------|-------|---------|
| Spot I                         | Locatior | n of En | d Poin | t: S2   | 2 3   | SW    | SW    | SW      |
| Feet I                         | From:    | SOL     | JTH    | 1/4 Sec | ction | Line: | 50    |         |
| Feet I                         | From:    | WE:     | ST     | 1/4 Sec | ction | Line: | 33    | 0       |
| Depth of Deviation: 9317       |          |         |        |         |       |       |       |         |
| Radius of Turn: 573            |          |         |        |         |       |       |       |         |
| Direction: 179                 |          |         |        |         |       |       |       |         |
| Total Length: 10383            |          |         |        |         |       |       |       |         |
| Measured Total Depth: 20600    |          |         |        |         |       |       |       |         |
| True Vertical Depth: 9843      |          |         |        |         |       |       |       |         |
| End Point Location from Lease, |          |         |        |         |       |       |       |         |
| Unit, or Property Line: 50     |          |         |        |         |       |       |       |         |
|                                |          |         |        |         |       |       |       |         |