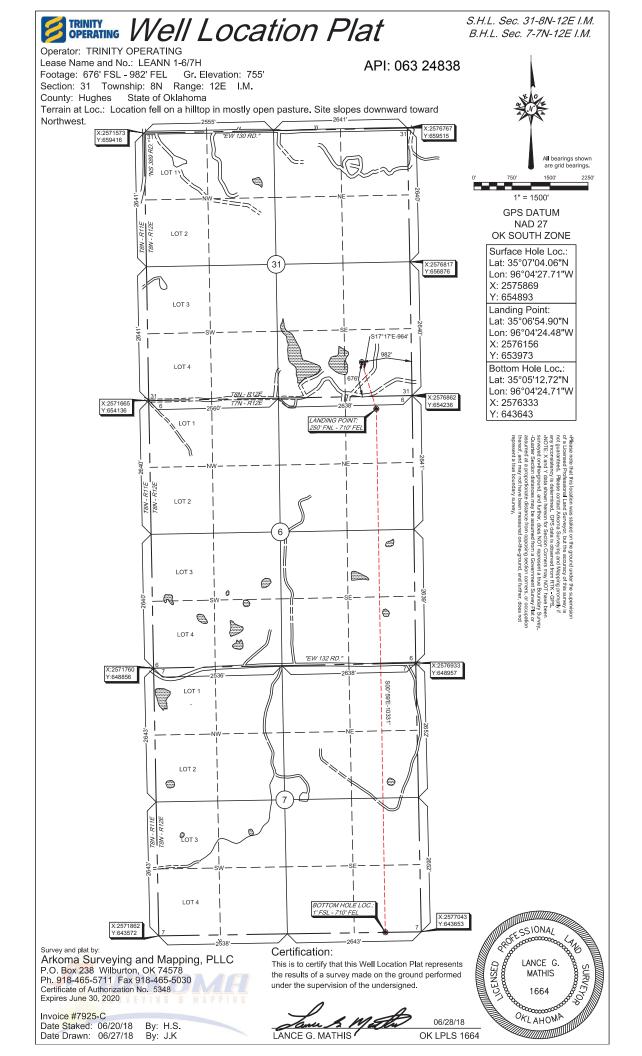

|                                                                                                                    | OIL & GAS (           | ORPORATION COMMISSI<br>CONSERVATION DIVISION<br>P.O. BOX 52000 |                                                                     |  |
|--------------------------------------------------------------------------------------------------------------------|-----------------------|----------------------------------------------------------------|---------------------------------------------------------------------|--|
| PI NUMBER: 063 24838                                                                                               | OKLAHO                | MA CITY, OK 73152-2000<br>Rule 165:10-3-1)                     | Expiration Date: 01/26/2019                                         |  |
| rizontal Hole Oil & Gas                                                                                            | (-                    |                                                                |                                                                     |  |
|                                                                                                                    | P                     | ERMIT TO DRILL                                                 |                                                                     |  |
|                                                                                                                    |                       | 0                                                              |                                                                     |  |
| WELL LOCATION: Sec: 31 Twp: 8N Rge:                                                                                | _                     |                                                                |                                                                     |  |
| SPOT LOCATION: SE NW SE SE                                                                                         | SECTION LINES:        | OUTH FROM EAST                                                 |                                                                     |  |
|                                                                                                                    | 67                    |                                                                |                                                                     |  |
| Lease Name: LEANN                                                                                                  | Well No: 1            | -6/7H                                                          | Well will be 676 feet from nearest unit or lease boundary.          |  |
| Operator TRINITY OPERATING (USG) LL<br>Name:                                                                       | c                     | Telephone: 9185615600                                          | OTC/OCC Number: 23879 0                                             |  |
| TRINITY OPERATING (USG) LLC                                                                                        |                       |                                                                |                                                                     |  |
| 1717 S BOULDER AVE STE 201                                                                                         |                       | PHILLIP J                                                      | PHILLIP J. CASCAVILLA                                               |  |
|                                                                                                                    |                       |                                                                | JNTRY ROAD, SUITE 1                                                 |  |
| TULSA, OK                                                                                                          | 74119-4842            | GARLANE                                                        | O OK 75043                                                          |  |
|                                                                                                                    |                       |                                                                |                                                                     |  |
| Name       1     WOODFORD       2     3       4     5                                                              | Depth<br>4738         | <b>Name</b><br>6<br>7<br>8<br>9<br>10                          | Depth                                                               |  |
| Spacing Orders: 626376                                                                                             | Location Exception Or | ders:                                                          | Increased Density Orders:                                           |  |
| Pending CD Numbers: 201803806                                                                                      |                       |                                                                | Special Orders:                                                     |  |
| 201803816                                                                                                          |                       |                                                                |                                                                     |  |
| 201803817                                                                                                          |                       |                                                                |                                                                     |  |
| 201803820                                                                                                          |                       |                                                                |                                                                     |  |
| 201803805                                                                                                          |                       |                                                                |                                                                     |  |
| Total Depth: 15759 Ground Elevation:                                                                               | 755 Surface Ca        | nsing: 330                                                     | Depth to base of Treatable Water-Bearing FM: 280                    |  |
| Under Federal Jurisdiction: No                                                                                     | Fresh Water St        | upply Well Drilled: No                                         | Surface Water used to Drill: No                                     |  |
| PIT 1 INFORMATION                                                                                                  |                       | Approved Method for o                                          | disposal of Drilling Fluids:                                        |  |
| Type of Pit System: ON SITE                                                                                        |                       | A. Evaporation/dewat                                           | ter and backfilling of reserve pit.                                 |  |
| Type of Mud System: AIR                                                                                            |                       | B. Solidification of pit                                       | contents.                                                           |  |
| Is depth to top of ground water greater than 10ft below base of pit? Y<br>Within 1 mile of municipal water well? N |                       | E. Haul to Commercia                                           | al pit facility: Sec. 19 Twn. 8N Rng. 5E Cnty. 125 Order No: 274874 |  |
| Wellhead Protection Area? N                                                                                        |                       | H. SEE MEMO                                                    |                                                                     |  |
| Pit is located in a Hydrologically Sensitive Area                                                                  | a.                    |                                                                |                                                                     |  |
| Category of Pit: 4                                                                                                 |                       |                                                                |                                                                     |  |
| Liner not required for Category: 4                                                                                 |                       |                                                                |                                                                     |  |
| Pit Location is BED AQUIFER                                                                                        |                       |                                                                |                                                                     |  |
| Pit Location Formation: SENORA                                                                                     |                       |                                                                |                                                                     |  |

## HORIZONTAL HOLE 1

Sec 07 Twp 7N Rge 12E County HUGHES SE Spot Location of End Point: SE SW SE SOUTH Feet From: 1/4 Section Line: 1 EAST Feet From: 1/4 Section Line: 710 Depth of Deviation: 4220 Radius of Turn: 875 Direction: 179 Total Length: 10330 Measured Total Depth: 15759 True Vertical Depth: 4923 End Point Location from Lease, Unit, or Property Line: 1