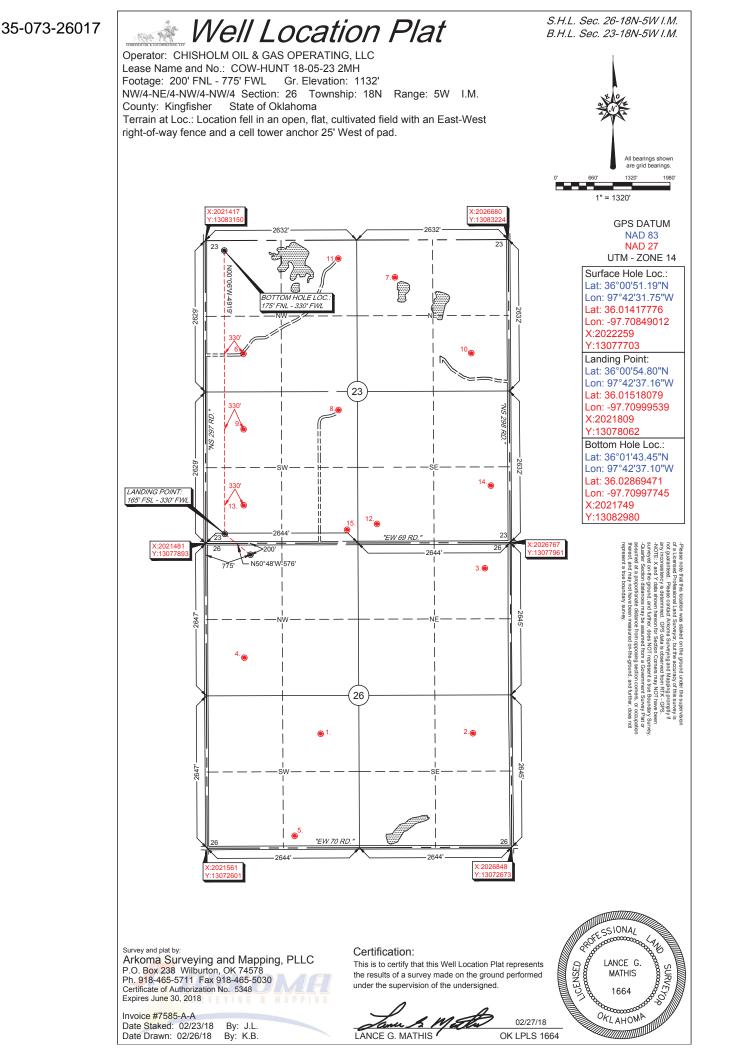

| PI NUMBER: 073 26017                                                                                                                                                                                                                                                                                                                                                                                                                                                          | OIL & GAS<br>OKLAHO       | CORPORATION COM<br>CONSERVATION DI<br>P.O. BOX 52000<br>MA CITY, OK 73152-<br>(Rule 165:10-3-1) | /ISION                                                        | Approval Date:<br>Expiration Date:                                                 | 04/18/2018<br>10/18/2018             |
|-------------------------------------------------------------------------------------------------------------------------------------------------------------------------------------------------------------------------------------------------------------------------------------------------------------------------------------------------------------------------------------------------------------------------------------------------------------------------------|---------------------------|-------------------------------------------------------------------------------------------------|---------------------------------------------------------------|------------------------------------------------------------------------------------|--------------------------------------|
|                                                                                                                                                                                                                                                                                                                                                                                                                                                                               | F                         | PERMIT TO DRILL                                                                                 |                                                               |                                                                                    |                                      |
|                                                                                                                                                                                                                                                                                                                                                                                                                                                                               | -                         |                                                                                                 |                                                               |                                                                                    |                                      |
| WELL LOCATION: Sec: 26 Twp: 18N Rge: 5W                                                                                                                                                                                                                                                                                                                                                                                                                                       | County: KINGF             | ISHER                                                                                           |                                                               |                                                                                    |                                      |
| SPOT LOCATION: NW NE NW NW                                                                                                                                                                                                                                                                                                                                                                                                                                                    |                           | ORTH FROM WEST                                                                                  |                                                               |                                                                                    |                                      |
|                                                                                                                                                                                                                                                                                                                                                                                                                                                                               | SECTION LINES: 2          | 200 775                                                                                         |                                                               |                                                                                    |                                      |
| Lease Name: COW-HUNT 18-05-23                                                                                                                                                                                                                                                                                                                                                                                                                                                 | Well No:                  | 2МН                                                                                             | Well will be                                                  | 200 feet from nearest                                                              | unit or lease boundary.              |
| Operator CHISHOLM OIL & GAS OPERATING<br>Name:                                                                                                                                                                                                                                                                                                                                                                                                                                | LLC                       | Telephone: 9184886400                                                                           |                                                               | OTC/OCC Number:                                                                    | 23991 0                              |
| CHISHOLM OIL & GAS OPERATING LL<br>6100 S YALE AVE STE 1700<br>TULSA, OK                                                                                                                                                                                                                                                                                                                                                                                                      | C<br>74136-1921           | -                                                                                               | EPHEN E. POLLA<br>LEVI ST.                                    | RD AND SHARON R.                                                                   | POLLARD                              |
| TULSA, OK                                                                                                                                                                                                                                                                                                                                                                                                                                                                     | 74130-1921                | HE                                                                                              | NNESSEY                                                       | OK 737                                                                             | '42                                  |
| 3<br>4<br>5<br>Spacing Orders: 633265                                                                                                                                                                                                                                                                                                                                                                                                                                         | Location Exception O      | 8<br>9<br>10                                                                                    |                                                               | ncreased Density Orders:                                                           |                                      |
| Spacing Orders.                                                                                                                                                                                                                                                                                                                                                                                                                                                               |                           | ideis.                                                                                          |                                                               | ncreased Density Orders.                                                           |                                      |
|                                                                                                                                                                                                                                                                                                                                                                                                                                                                               |                           |                                                                                                 | -                                                             |                                                                                    |                                      |
| Pending CD Numbers: 201802362<br>201802348<br>201702349<br>Total Depth: 11717 Ground Elevation: 113                                                                                                                                                                                                                                                                                                                                                                           | 2 Surface C               | asing: 250                                                                                      |                                                               | Special Orders:                                                                    | earing FM: 200                       |
| 201802348<br>201702349                                                                                                                                                                                                                                                                                                                                                                                                                                                        |                           | <b>asing: 250</b><br>Supply Well Drilled: No                                                    |                                                               |                                                                                    |                                      |
| 201802348<br>201702349<br>Total Depth: 11717 Ground Elevation: 113                                                                                                                                                                                                                                                                                                                                                                                                            |                           | Supply Well Drilled: No                                                                         |                                                               | n to base of Treatable Water-B<br>Surface Water use                                |                                      |
| 201802348<br>201702349<br>Total Depth: 11717 Ground Elevation: 113<br>Under Federal Jurisdiction: No                                                                                                                                                                                                                                                                                                                                                                          | Fresh Water S             | Supply Well Drilled: No                                                                         | Dept                                                          | n to base of Treatable Water-B<br>Surface Water use                                |                                      |
| 201802348<br>201702349<br>Total Depth: 11717 Ground Elevation: 113<br>Under Federal Jurisdiction: No<br>PIT 1 INFORMATION                                                                                                                                                                                                                                                                                                                                                     | Fresh Water S             | Supply Well Drilled: No<br>Approved Me                                                          | Dept                                                          | n to base of Treatable Water-E<br>Surface Water use<br>ng Fluids:                  | d to Drill: No                       |
| 201802348<br>201702349<br>Total Depth: 11717 Ground Elevation: 113<br>Under Federal Jurisdiction: No<br>PIT 1 INFORMATION<br>Type of Pit System: CLOSED Closed System Means St<br>Type of Mud System: WATER BASED<br>Chlorides Max: 5000 Average: 3000<br>Is depth to top of ground water greater than 10ft below bas<br>Within 1 mile of municipal water well? N                                                                                                             | Fresh Water S<br>eel Pits | Supply Well Drilled: No<br>Approved Me<br>D. One time                                           | Depth<br>thod for disposal of Drilli<br>land application (REC | n to base of Treatable Water-E<br>Surface Water use<br>ng Fluids:                  | d to Drill: No<br>PERMIT NO: 18-3430 |
| 201802348<br>201702349<br>Total Depth: 11717 Ground Elevation: 113<br>Under Federal Jurisdiction: No<br>PIT 1 INFORMATION<br>Type of Pit System: CLOSED Closed System Means St<br>Type of Mud System: WATER BASED<br>Chlorides Max: 5000 Average: 3000<br>Is depth to top of ground water greater than 10ft below bas<br>Within 1 mile of municipal water well? N<br>Wellhead Protection Area? N                                                                              | Fresh Water S<br>eel Pits | Supply Well Drilled: No<br>Approved Me<br>D. One time                                           | Depth<br>thod for disposal of Drilli<br>land application (REC | n to base of Treatable Water-E<br>Surface Water use<br>ng Fluids:<br>WIRES PERMIT) | d to Drill: No<br>PERMIT NO: 18-3430 |
| 201802348<br>201702349<br>Total Depth: 11717 Ground Elevation: 113<br>Under Federal Jurisdiction: No<br>PIT 1 INFORMATION<br>Type of Pit System: CLOSED Closed System Means St<br>Type of Mud System: WATER BASED<br>Chlorides Max: 5000 Average: 3000<br>Is depth to top of ground water greater than 10ft below bass<br>Within 1 mile of municipal water well? N<br>Wellhead Protection Area? N<br>Pit is located in a Hydrologically Sensitive Area.                       | Fresh Water S<br>eel Pits | Supply Well Drilled: No<br>Approved Me<br>D. One time                                           | Depth<br>thod for disposal of Drilli<br>land application (REC | n to base of Treatable Water-E<br>Surface Water use<br>ng Fluids:<br>WIRES PERMIT) | d to Drill: No<br>PERMIT NO: 18-3430 |
| 201802348<br>201702349<br>Total Depth: 11717 Ground Elevation: 113<br>Under Federal Jurisdiction: No<br>PIT 1 INFORMATION<br>Type of Pit System: CLOSED Closed System Means St<br>Type of Mud System: WATER BASED<br>Chlorides Max: 5000 Average: 3000<br>Is depth to top of ground water greater than 10ft below bass<br>Within 1 mile of municipal water well? N<br>Wellhead Protection Area? N<br>Pit is located in a Hydrologically Sensitive Area.<br>Category of Pit: C | Fresh Water S<br>eel Pits | Supply Well Drilled: No<br>Approved Me<br>D. One time                                           | Depth<br>thod for disposal of Drilli<br>land application (REC | n to base of Treatable Water-E<br>Surface Water use<br>ng Fluids:<br>WIRES PERMIT) | d to Drill: No<br>PERMIT NO: 18-3430 |
| 201802348<br>201702349<br>Total Depth: 11717 Ground Elevation: 113<br>Under Federal Jurisdiction: No<br>PIT 1 INFORMATION<br>Type of Pit System: CLOSED Closed System Means St<br>Type of Mud System: WATER BASED<br>Chlorides Max: 5000 Average: 3000<br>Is depth to top of ground water greater than 10ft below bass<br>Within 1 mile of municipal water well? N<br>Wellhead Protection Area? N<br>Pit is located in a Hydrologically Sensitive Area.                       | Fresh Water S<br>eel Pits | Supply Well Drilled: No<br>Approved Me<br>D. One time                                           | Depth<br>thod for disposal of Drilli<br>land application (REC | n to base of Treatable Water-E<br>Surface Water use<br>ng Fluids:<br>WIRES PERMIT) | d to Drill: No<br>PERMIT NO: 18-3430 |

## HORIZONTAL HOLE 1

| I Contraction of the second seco | W NW                                                                                                                                                                                                                                            |
|------------------------------------------------------------------------------------------------------------------------------------------------------------------------------------------------------------------------------------------------------------------------------------------------------------------------------------------------------------------------------------------------------------------------------------------------------------------------------------------------------------------------------------------------------------------------------------------------------------------------------------------------------------------------------------------------------------------------------------------------------------------------------------------------------------------------------------------------------------------------------------------------------------------------------------------------------------------------------------------------------------------------------------------------------------------------------------------------------------------------------------------------------------------------------------------------------------------------------------------------------------------------------------------------------------------------------------------------------------------------------------------------------------------------------------------------------------------------------------------------------------------------------------------------------------------------------------------------------------------------------------------------------------------------------------------------------------------------------------------------------------------------------------------------------------------------------------------------------------------------------------|-------------------------------------------------------------------------------------------------------------------------------------------------------------------------------------------------------------------------------------------------|
| Feet From: NORTH 1/4 Section Line:                                                                                                                                                                                                                                                                                                                                                                                                                                                                                                                                                                                                                                                                                                                                                                                                                                                                                                                                                                                                                                                                                                                                                                                                                                                                                                                                                                                                                                                                                                                                                                                                                                                                                                                                                                                                                                                 | 175                                                                                                                                                                                                                                             |
| Feet From: WEST 1/4 Section Line:                                                                                                                                                                                                                                                                                                                                                                                                                                                                                                                                                                                                                                                                                                                                                                                                                                                                                                                                                                                                                                                                                                                                                                                                                                                                                                                                                                                                                                                                                                                                                                                                                                                                                                                                                                                                                                                  | 330                                                                                                                                                                                                                                             |
| Depth of Deviation: 5929                                                                                                                                                                                                                                                                                                                                                                                                                                                                                                                                                                                                                                                                                                                                                                                                                                                                                                                                                                                                                                                                                                                                                                                                                                                                                                                                                                                                                                                                                                                                                                                                                                                                                                                                                                                                                                                           |                                                                                                                                                                                                                                                 |
| Radius of Turn: 521                                                                                                                                                                                                                                                                                                                                                                                                                                                                                                                                                                                                                                                                                                                                                                                                                                                                                                                                                                                                                                                                                                                                                                                                                                                                                                                                                                                                                                                                                                                                                                                                                                                                                                                                                                                                                                                                |                                                                                                                                                                                                                                                 |
| Direction: 350                                                                                                                                                                                                                                                                                                                                                                                                                                                                                                                                                                                                                                                                                                                                                                                                                                                                                                                                                                                                                                                                                                                                                                                                                                                                                                                                                                                                                                                                                                                                                                                                                                                                                                                                                                                                                                                                     |                                                                                                                                                                                                                                                 |
| Total Length: 4970                                                                                                                                                                                                                                                                                                                                                                                                                                                                                                                                                                                                                                                                                                                                                                                                                                                                                                                                                                                                                                                                                                                                                                                                                                                                                                                                                                                                                                                                                                                                                                                                                                                                                                                                                                                                                                                                 |                                                                                                                                                                                                                                                 |
| Measured Total Depth: 11717                                                                                                                                                                                                                                                                                                                                                                                                                                                                                                                                                                                                                                                                                                                                                                                                                                                                                                                                                                                                                                                                                                                                                                                                                                                                                                                                                                                                                                                                                                                                                                                                                                                                                                                                                                                                                                                        |                                                                                                                                                                                                                                                 |
| True Vertical Depth: 6450                                                                                                                                                                                                                                                                                                                                                                                                                                                                                                                                                                                                                                                                                                                                                                                                                                                                                                                                                                                                                                                                                                                                                                                                                                                                                                                                                                                                                                                                                                                                                                                                                                                                                                                                                                                                                                                          |                                                                                                                                                                                                                                                 |
| End Point Location from Lease,                                                                                                                                                                                                                                                                                                                                                                                                                                                                                                                                                                                                                                                                                                                                                                                                                                                                                                                                                                                                                                                                                                                                                                                                                                                                                                                                                                                                                                                                                                                                                                                                                                                                                                                                                                                                                                                     |                                                                                                                                                                                                                                                 |
| Unit, or Property Line: 175                                                                                                                                                                                                                                                                                                                                                                                                                                                                                                                                                                                                                                                                                                                                                                                                                                                                                                                                                                                                                                                                                                                                                                                                                                                                                                                                                                                                                                                                                                                                                                                                                                                                                                                                                                                                                                                        |                                                                                                                                                                                                                                                 |
|                                                                                                                                                                                                                                                                                                                                                                                                                                                                                                                                                                                                                                                                                                                                                                                                                                                                                                                                                                                                                                                                                                                                                                                                                                                                                                                                                                                                                                                                                                                                                                                                                                                                                                                                                                                                                                                                                    |                                                                                                                                                                                                                                                 |
| Notes:                                                                                                                                                                                                                                                                                                                                                                                                                                                                                                                                                                                                                                                                                                                                                                                                                                                                                                                                                                                                                                                                                                                                                                                                                                                                                                                                                                                                                                                                                                                                                                                                                                                                                                                                                                                                                                                                             | Description                                                                                                                                                                                                                                     |
| Category                                                                                                                                                                                                                                                                                                                                                                                                                                                                                                                                                                                                                                                                                                                                                                                                                                                                                                                                                                                                                                                                                                                                                                                                                                                                                                                                                                                                                                                                                                                                                                                                                                                                                                                                                                                                                                                                           | Description                                                                                                                                                                                                                                     |
| HYDRAULIC FRACTURING                                                                                                                                                                                                                                                                                                                                                                                                                                                                                                                                                                                                                                                                                                                                                                                                                                                                                                                                                                                                                                                                                                                                                                                                                                                                                                                                                                                                                                                                                                                                                                                                                                                                                                                                                                                                                                                               | 4/11/2018 - G71 - OCC 165:10-3-10 REQUIRES:                                                                                                                                                                                                     |
|                                                                                                                                                                                                                                                                                                                                                                                                                                                                                                                                                                                                                                                                                                                                                                                                                                                                                                                                                                                                                                                                                                                                                                                                                                                                                                                                                                                                                                                                                                                                                                                                                                                                                                                                                                                                                                                                                    | 1) PRIOR TO COMMENCEMENT OF HYDRAULIC FRACTURING OPERATIONS FOR HORIZONTAL<br>WELLS, NOTICE GIVEN FIVE BUSINESS DAYS IN ADVANCE TO OFFSET OPERATORS WITH<br>WELLS COMPLETED IN THE SAME COMMON SOURCE OF SUPPLY WITHIN 1/2 MILE;                |
|                                                                                                                                                                                                                                                                                                                                                                                                                                                                                                                                                                                                                                                                                                                                                                                                                                                                                                                                                                                                                                                                                                                                                                                                                                                                                                                                                                                                                                                                                                                                                                                                                                                                                                                                                                                                                                                                                    | 2) WITH NOTICE ALSO GIVEN 48 HOURS IN ADVANCE OF HYDRAULIC FRACTURING ALL<br>WELLS TO BOTH THE OCC CENTRAL OFFICE AND LOCAL DISTRICT OFFICES, USING THE<br>"FRAC NOTICE FORM" FOUND AT THE FOLLOWING LINK:<br>OCCEWEB.COM/OG/OGFORMS.HTML; AND, |
|                                                                                                                                                                                                                                                                                                                                                                                                                                                                                                                                                                                                                                                                                                                                                                                                                                                                                                                                                                                                                                                                                                                                                                                                                                                                                                                                                                                                                                                                                                                                                                                                                                                                                                                                                                                                                                                                                    | 3) THE CHEMICAL DISCLOSURE OF HYDRAULIC FRACTURING INGREDIENTS FOR ALL WELLS<br>TO BE REPORTED TO FRACFOCUS WITHIN 60 DAYS AFTER THE CONCLUSION THE<br>HYDRAULIC FRACTURING OPERATIONS, USING THE FOLLOWING LINK: FRACFOCUS.ORG                 |
| PENDING CD - 201802348                                                                                                                                                                                                                                                                                                                                                                                                                                                                                                                                                                                                                                                                                                                                                                                                                                                                                                                                                                                                                                                                                                                                                                                                                                                                                                                                                                                                                                                                                                                                                                                                                                                                                                                                                                                                                                                             | 4/17/2018 - G56 - 23-18N-5W<br>X633265 MSNLC<br>1 WELL<br>NO OP NAMED<br>REC 4/16/18 (JOHNSON)                                                                                                                                                  |
| PENDING CD - 201802349                                                                                                                                                                                                                                                                                                                                                                                                                                                                                                                                                                                                                                                                                                                                                                                                                                                                                                                                                                                                                                                                                                                                                                                                                                                                                                                                                                                                                                                                                                                                                                                                                                                                                                                                                                                                                                                             | 4/17/2018 - G56 - (I.O.) 23-18N-5W<br>X633265 MSNLC<br>COMPL INT NCT 150' FSL, NCT 150' FNL, NCT 330' FWL<br>NO OP NAMED<br>REC 4/16/18 (JOHNSON)                                                                                               |
| PENDING CD - 201802362                                                                                                                                                                                                                                                                                                                                                                                                                                                                                                                                                                                                                                                                                                                                                                                                                                                                                                                                                                                                                                                                                                                                                                                                                                                                                                                                                                                                                                                                                                                                                                                                                                                                                                                                                                                                                                                             | 4/17/2018 - G56 - (I.O.) 23-18N-5W<br>X633265 165:10-3-28(C)(2)(B) MSNLC<br>MAY BE CLOSER THAN 600' TO THE SMITH #1 WELL OR ANOTHER PROPOSED WELL<br>NO OP NAMED<br>REC 4/9/18 (DUNN)                                                           |
| SPACING - 633265                                                                                                                                                                                                                                                                                                                                                                                                                                                                                                                                                                                                                                                                                                                                                                                                                                                                                                                                                                                                                                                                                                                                                                                                                                                                                                                                                                                                                                                                                                                                                                                                                                                                                                                                                                                                                                                                   | 4/17/2018 - G56 - (640) (HOR) 23-18N-5W<br>VAC 45460/62761 MSSLM E2 AND W2 SW4<br>VAC OTHER<br>EST MSNLC<br>POE TO BHL 660' FB MSNLC<br>(COEXIST WITH 45460/62761 MSSLM NW4 AND E2 SW4)                                                         |