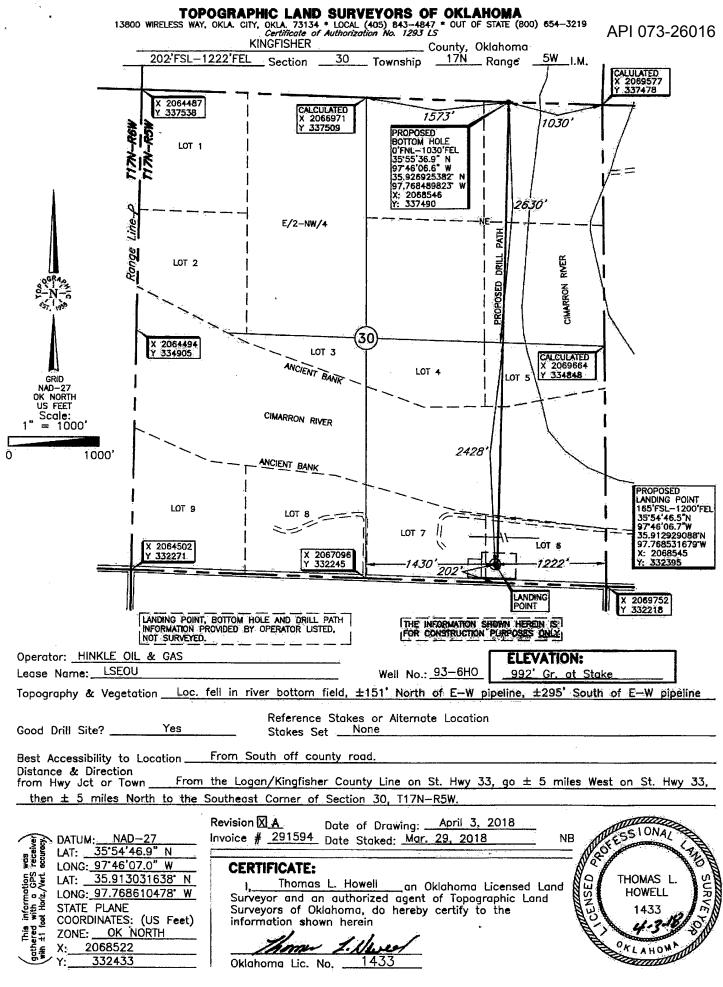

| PI NUMBER: 073 26016                                                                                                                             | OIL & GAS<br>OKLAHO  | CORPORATION<br>CONSERVATIO<br>P.O. BOX 5200<br>MA CITY, OK 7<br>Rule 165:10-3- | ON DIVISION<br>0<br>3152-2000 | Approval Date: 04/18/2018<br>Expiration Date: 10/18/2018 |  |  |
|--------------------------------------------------------------------------------------------------------------------------------------------------|----------------------|--------------------------------------------------------------------------------|-------------------------------|----------------------------------------------------------|--|--|
|                                                                                                                                                  | E                    | PERMIT TO DRI                                                                  | <u>LL</u>                     |                                                          |  |  |
| NELL LOCATION: Sec: 30 Twp: 17N Rge: 9                                                                                                           |                      |                                                                                |                               |                                                          |  |  |
|                                                                                                                                                  | 7                    |                                                                                | A 0 T                         |                                                          |  |  |
| SPOT LOCATION: SW SE SE                                                                                                                          | SECTION LINES:       |                                                                                | AST                           |                                                          |  |  |
| Lease Name: LINCOLN SE OSWEGO UNIT                                                                                                               |                      | 02 1<br>93-6HO                                                                 | 222<br>Woll                   | will be 202 feet from nearest unit or lease boundary.    |  |  |
|                                                                                                                                                  | Weir NO. 3           | 55-0110                                                                        | Wei                           | will be 202 leet nom hearest unit of lease boundary.     |  |  |
| Operator HINKLE OIL & GAS INC<br>Name:                                                                                                           |                      | Telephone: 4058                                                                | 480924                        | OTC/OCC Number: 21639 0                                  |  |  |
| HINKLE OIL & GAS INC                                                                                                                             |                      | ]                                                                              |                               |                                                          |  |  |
| 5600 N MAY AVE STE 295                                                                                                                           |                      |                                                                                |                               | NORMAN SHUTLER TRUST                                     |  |  |
|                                                                                                                                                  | 73112-4275           |                                                                                | P.O. BOX 957                  |                                                          |  |  |
| OKLAHOMA CITY, OK                                                                                                                                | 73112-4275           |                                                                                | KINGFISHER                    | OK 73750                                                 |  |  |
| 2<br>3<br>4<br>5                                                                                                                                 |                      | 7<br>8<br>9<br>10                                                              |                               |                                                          |  |  |
| Spacing Orders: 52793                                                                                                                            | Location Exception O | rders:                                                                         |                               | Increased Density Orders:                                |  |  |
| Pending CD Numbers:                                                                                                                              |                      |                                                                                |                               | Special Orders:                                          |  |  |
| Total Depth: 11839 Ground Elevation:                                                                                                             | 992 Surface Ca       | asing: 210                                                                     |                               | Depth to base of Treatable Water-Bearing FM: 160         |  |  |
| Under Federal Jurisdiction: No                                                                                                                   | Fresh Water S        | Supply Well Drilled:                                                           | No                            | Surface Water used to Drill: No                          |  |  |
| PIT 1 INFORMATION                                                                                                                                |                      | Appro                                                                          | ved Method for disposa        | l of Drilling Fluids:                                    |  |  |
| Type of Pit System: CLOSED Closed System Means                                                                                                   | s Steel Pits         |                                                                                |                               |                                                          |  |  |
| Type of Mud System: WATER BASED                                                                                                                  |                      | D. C                                                                           | ne time land application      | (REQUIRES PERMIT) PERMIT NO: 18-3423                     |  |  |
| Chlorides Max: 4000 Average: 1800                                                                                                                |                      | H. C                                                                           | LOSED SYSTEM=STEE             | EL PITS (REQUIRED - CIMARRON RIVER)                      |  |  |
|                                                                                                                                                  | base of pit? Y       |                                                                                |                               |                                                          |  |  |
| Is depth to top of ground water greater than 10ft below                                                                                          |                      |                                                                                |                               |                                                          |  |  |
| Within 1 mile of municipal water well? N                                                                                                         |                      |                                                                                |                               |                                                          |  |  |
| Within 1 mile of municipal water well? N<br>Wellhead Protection Area? N                                                                          |                      |                                                                                |                               |                                                          |  |  |
| Within 1 mile of municipal water well? N   Wellhead Protection Area? N   Pit is located in a Hydrologically Sensitive Area.                      |                      |                                                                                |                               |                                                          |  |  |
| Within 1 mile of municipal water well? N   Wellhead Protection Area? N   Pit is located in a Hydrologically Sensitive Area.   Category of Pit: C |                      |                                                                                |                               |                                                          |  |  |
| Within 1 mile of municipal water well? N   Wellhead Protection Area? N   Pit is located in a Hydrologically Sensitive Area.                      |                      |                                                                                |                               |                                                          |  |  |

## HORIZONTAL HOLE 1

KINGFISHER Sec 30 Twp 17N Rge 5W County Spot Location of End Point: NW NW NF NE 1/4 Section Line: Feet From: NORTH 1 Feet From: EAST 1/4 Section Line: 1030 Depth of Deviation: 5868 Radius of Turn: 573 Direction: 3 Total Length: 5071 Measured Total Depth: 11839 True Vertical Depth: 6376 End Point Location from Lease. Unit, or Property Line: 1030 Notes: Description Category HYDRAULIC FRACTURING 4/9/2018 - G71 - OCC 165:10-3-10 REQUIRES: