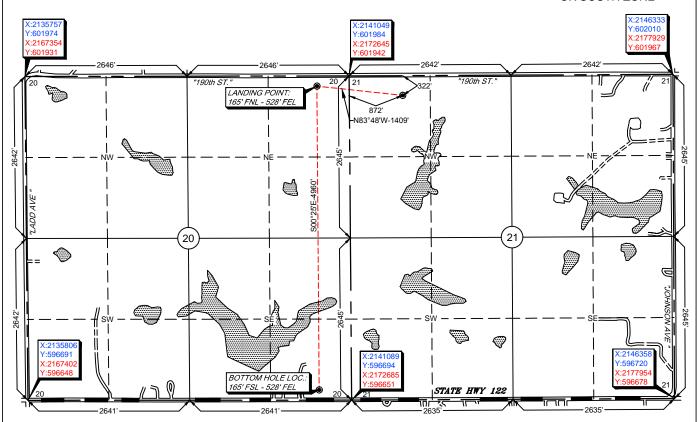

## **HORIZONTAL HOLE 1**

Sec 20 Twp 6N Rge 2W County MCCLAIN

Spot Location of End Point: SW SE SE SE Feet From: SOUTH 1/4 Section Line: 165
Feet From: EAST 1/4 Section Line: 528

Depth of Deviation: 7291 Radius of Turn: 477 Direction: 190

Total Length: 4960

Measured Total Depth: 13000

True Vertical Depth: 7625

End Point Location from Lease,
Unit, or Property Line: 165

Notes:

**MEMO** 

Category Description

COMPLETION INTERVAL 4/20/2018 - G75 - COMPLETION INTERVAL FOR WOODFORD WILL BE GREATER THAN 165' FNL

087 22128 BLOODWORTH 6N 2W 20 1HX

S.H.L. Sec. 21-6N-2W I.M. B.H.L. Sec. 20-6N-2W I.M.

API 087-22128

Operator: BP AMERICA PRODUCTION COMPANY Lease Name and No.: BLOODWORTH 6N 2W 20 1HX Footage: 322' FNL - 872' FWL Gr. Elevation: 1150'

Section: 21 Township: 6N Range: 2W I.M.

County: McClain State of Oklahoma

Terrain at Loc.: Location fell in pasture with a fence at the SW side of location & an

aerial power line running along East side of location.

1" = 1500' GPS DATUM NAD 83 NAD 27

OK SOUTH ZONE

Surface Hole Loc.: Lat: 34°59'06.83"N Lon: 97°25'15.74"W Lat: 34.98522977 Lon: -97.42103968 X: 2141923

Y: 601666

Surface Hole Loc.: Lat: 34°59'06.57"N Lon: 97°25'14.64"W Lat: 34.98515795 Lon: -97.42073271 X: 2173519 Y: 601623 Landing Point: Lat: 34°59'08.41"N Lon: 97°25'32.57"W Lat: 34.98566973 Lon: -97.42571291 X: 2140522 Y: 601818 Landing Point: Lat: 34°59'08.15"N Lon: 97°25'31.46"W Lat: 34.98559796 Lon: -97.42540583 X: 2172118 Y: 601776 Bottom Hole Loc.: Lat: 34°58'19.36"N Lon: 97°25'32.46"W Lat: 34.97204321 Lon: -97.42568223 X: 2140559 Y: 596859 Bottom Hole Loc.: Lat: 34°58'19.10"N Lon: 97°25'31.35"W Lat: 34.97197107 Lon: -97.42537521 X: 2172155 Y: 596816