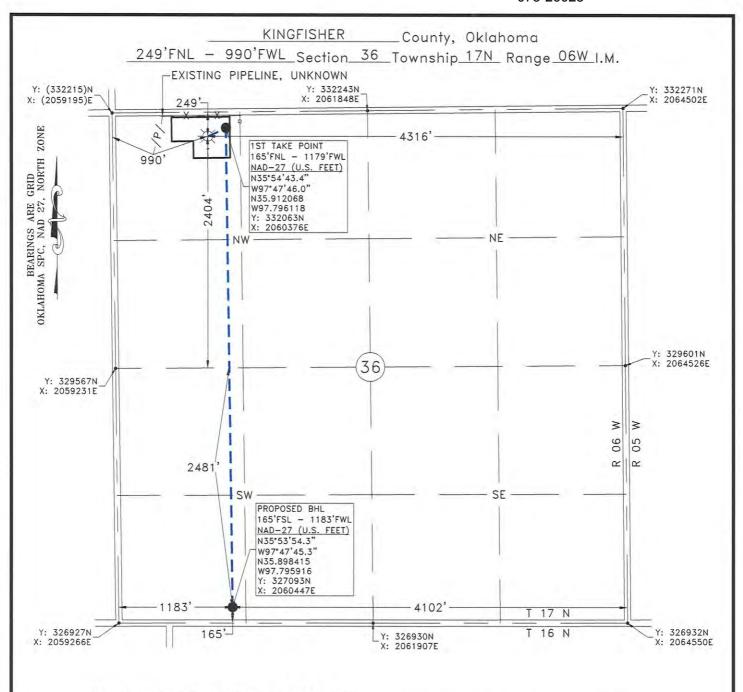

## **HORIZONTAL HOLE 1**

Sec 36 Twp 17N Rge 6W County KINGFISHER

Spot Location of End Point: SE SE SW SW
Feet From: SOUTH 1/4 Section Line: 165
Feet From: WEST 1/4 Section Line: 1183

Depth of Deviation: 6869
Radius of Turn: 420
Direction: 175
Total Length: 4972

Measured Total Depth: 12500
True Vertical Depth: 7442
End Point Location from Lease,
Unit, or Property Line: 165

Notes:

Category Description

DEEP SURFACE CASING 4/23/2018 - G71 - APPROVED; NOTIFY OCC FIELD INSPECTOR IMMEDIATELY OF ANY LOSS OF

EXHIBIT "A" PRELIMINARY SLAUGHTER HOUSE 1706 3-36MH 249°FNL - 990°FWL SECTION 36, T 17 N - R 06 W, I.M., KINGFISHER COUNTY, OKLAHOMA

| PN:  |      |            | AFE: |        |
|------|------|------------|------|--------|
| REV. | DWN. | DESCRIPTIO | N    | DATE   |
| 1    | ERW  | RESTAKE    |      | 3/1/18 |
|      |      | II.        |      | 112    |