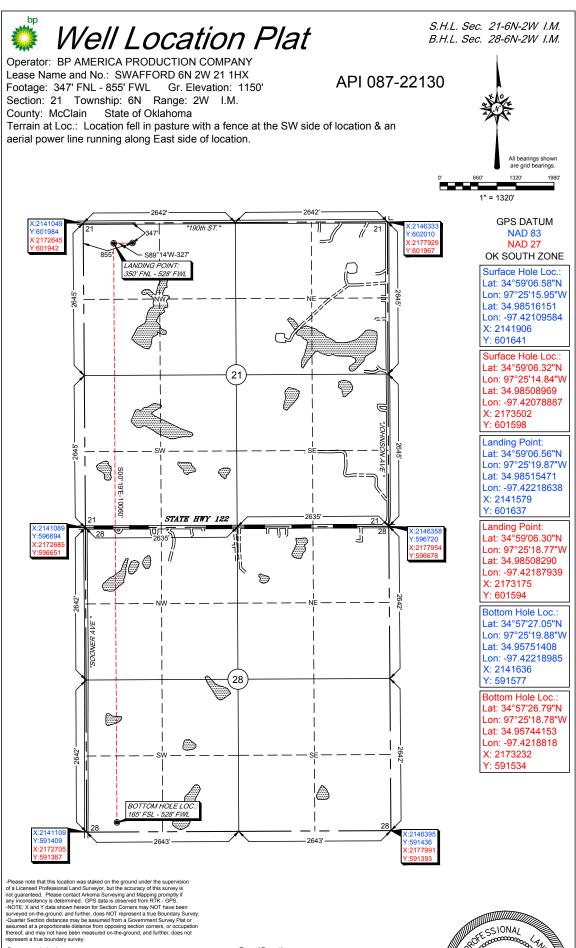

### HORIZONTAL HOLE 1

Sec 28 Twp 6N Rge 2W County MCCLAIN

Spot Location of End Point: SE SW SW SW Feet From: SOUTH 1/4 Section Line: 165
Feet From: WEST 1/4 Section Line: 528

Depth of Deviation: 7340 Radius of Turn: 382

Direction: 185

Total Length: 10060

Measured Total Depth: 18000

True Vertical Depth: 7700

End Point Location from Lease,
Unit, or Property Line: 165

Notes:

**MEMO** 

Category Description

COMPL. INT. NLT 165' FNL & FSL, NLT 330' FEL & FWL (COEXIST SP. ORDER # 514443 WDFD E2 NE4)

BP AMERICA PROD. CO. REC 4-17-2018 (NORRIS)

This permit does not address the right of entry or settlement of surface damages. The duration of this permit is SIX MONTHS, except as otherwise provided by Rule 165: 10-3-1. Rule 165: 10-3-4 (c) (7) (e) - The Operator shall give 24 Hours notice by telephone to the appropriate District Office of the Conservation Division as to when Surface Casing will be run.

Category Description

PENDING CD - 201802775 4/23/2018 - G75 - (E.O.)(640)(HOR) 28-6N-2W

**EXT 660243 WDFD** 

COMPL. INT. NLT 165' FNL & FSL, NLT 330' FEL & FWL

(COEXIST HINE A-1 WDFD SE4) BP AMERICA PROD. CO. REC 4-17-2018 (NORRIS)

PENDING CD - 201802776 4/23/2018 - G75 - (E.O.) 21 & 28-6N-2W

X201802774 WDFD 21-6N-2W X201802775 WDFD 28-6N-2W

COMPL. INT. (21-6N-2W) NCT 165' FNL, NCT 0' FSL, NCT 330' FWL COMPL. INT. (28-6N-2W) NCT 0' FNL, NCT 165' FSL, NCT 330' FWL

BP AMERICA PROD. CÓ. REC 4-17-2018 (NORRIS)

PENDING CD - 201802778 4/23/2018 - G75 - (E.O.) 21 & 28-6N-2W

EST MULTIUNIT HORIZONTAL WELL

X201802774 WDFD 21-6N-2W X201802775 WDFD 28-6N-2W

50% 21-6N-2W 50% 28-6N-2W