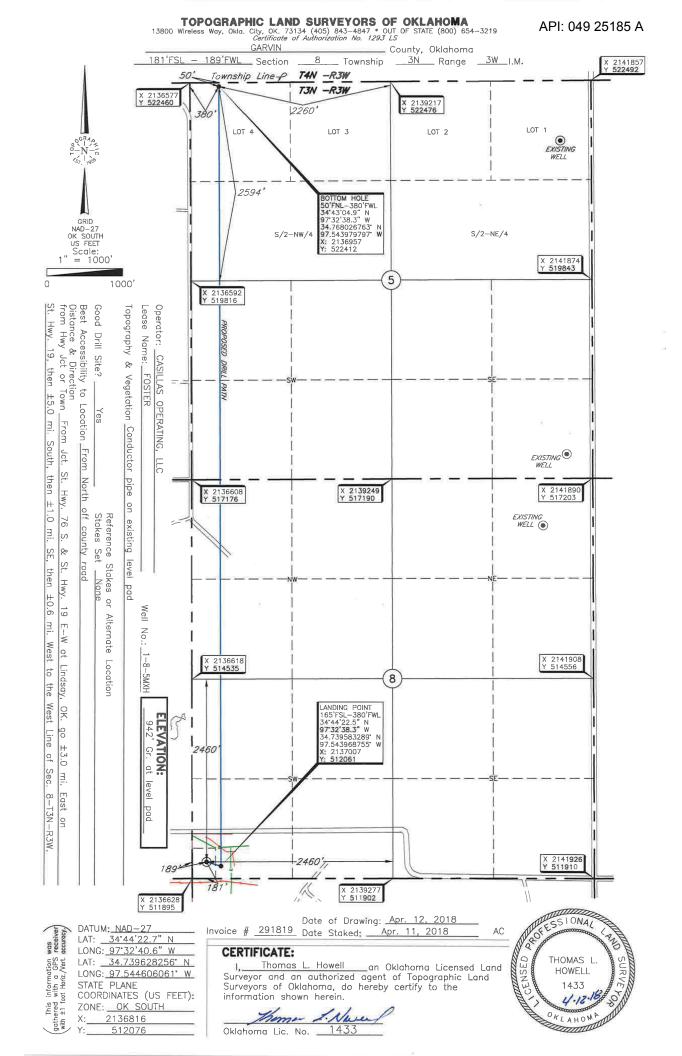

| API NUMBER: 049 25185 A<br>Horizontal Hole Oil & Gas                                                                                                                                                                                                                                                                                                                                                                      | OKLAHOMA CIT               |                                |                                                                            |
|---------------------------------------------------------------------------------------------------------------------------------------------------------------------------------------------------------------------------------------------------------------------------------------------------------------------------------------------------------------------------------------------------------------------------|----------------------------|--------------------------------|----------------------------------------------------------------------------|
| Amend reason: SURFACE HOLE MOVED SLIGHTLY FOR RIG                                                                                                                                                                                                                                                                                                                                                                         | AMEND PER                  | MIT TO DRILL                   |                                                                            |
|                                                                                                                                                                                                                                                                                                                                                                                                                           |                            |                                |                                                                            |
| WELL LOCATION: Sec: 08 Twp: 3N Rge: 3W                                                                                                                                                                                                                                                                                                                                                                                    | County: GARVIN             |                                |                                                                            |
|                                                                                                                                                                                                                                                                                                                                                                                                                           | ECTION LINES:              | FROM WEST                      |                                                                            |
|                                                                                                                                                                                                                                                                                                                                                                                                                           | 181                        | 189                            |                                                                            |
| Lease Name: FOSTER                                                                                                                                                                                                                                                                                                                                                                                                        | Well No: 1-8-5MXH          |                                | Well will be 181 feet from nearest unit or lease boundary.                 |
| Operator CASILLAS OPERATING LLC<br>Name:                                                                                                                                                                                                                                                                                                                                                                                  | Telepho                    | ne: 9185825310                 | OTC/OCC Number: 23838 0                                                    |
| CASILLAS OPERATING LLC<br>401 S BOSTON AVE, STE 2400                                                                                                                                                                                                                                                                                                                                                                      |                            | CHARLO                         | TTE B. & CECIL E. LOWE, JR.                                                |
|                                                                                                                                                                                                                                                                                                                                                                                                                           | 4400                       | 19254 NO                       | ORTH COUNTY ROAD 3049                                                      |
| TULSA, OK 74                                                                                                                                                                                                                                                                                                                                                                                                              | 4103                       | LINDSAY                        | OK 73052                                                                   |
|                                                                                                                                                                                                                                                                                                                                                                                                                           |                            |                                |                                                                            |
| Name1MISSISSIPPIAN233455                                                                                                                                                                                                                                                                                                                                                                                                  | <b>Depth</b><br>10828      | Name<br>6<br>7<br>8<br>9<br>10 | Depth                                                                      |
| Spacing Orders: No Spacing                                                                                                                                                                                                                                                                                                                                                                                                | Location Exception Orders: |                                | Increased Density Orders:                                                  |
| Pending CD Numbers:         201705248           201705250         201708492           Total Depth:         21332         Ground Elevation:         1005                                                                                                                                                                                                                                                                   | Surface Casing:            | 1500                           | Special Orders:<br>Depth to base of Treatable Water-Bearing FM: 310        |
|                                                                                                                                                                                                                                                                                                                                                                                                                           |                            |                                |                                                                            |
|                                                                                                                                                                                                                                                                                                                                                                                                                           | Fresh Water Supply Well    | Drilled: No                    | Surface Water used to Drill: Yes                                           |
| Under Federal Jurisdiction: No                                                                                                                                                                                                                                                                                                                                                                                            |                            |                                |                                                                            |
| Under Federal Jurisdiction: No PIT 1 INFORMATION                                                                                                                                                                                                                                                                                                                                                                          |                            | Approved Method for a          | disposal of Drilling Fluids:                                               |
| PIT 1 INFORMATION<br>Type of Pit System: CLOSED Closed System Means Stee                                                                                                                                                                                                                                                                                                                                                  | I Pits                     |                                |                                                                            |
| PIT 1 INFORMATION<br>Type of Pit System: CLOSED Closed System Means Stee<br>Type of Mud System: WATER BASED                                                                                                                                                                                                                                                                                                               | গ Pits                     | D. One time land app           | disposal of Drilling Fluids: Dlication (REQUIRES PERMIT) PERMIT NO: 18-338 |
| PIT 1 INFORMATION<br>Type of Pit System: CLOSED Closed System Means Stee<br>Type of Mud System: WATER BASED<br>Chlorides Max: 5000 Average: 3000                                                                                                                                                                                                                                                                          |                            |                                |                                                                            |
| PIT 1 INFORMATION<br>Type of Pit System: CLOSED Closed System Means Stee<br>Type of Mud System: WATER BASED                                                                                                                                                                                                                                                                                                               |                            | D. One time land app           |                                                                            |
| PIT 1 INFORMATION<br>Type of Pit System: CLOSED Closed System Means Stee<br>Type of Mud System: WATER BASED<br>Chlorides Max: 5000 Average: 3000<br>Is depth to top of ground water greater than 10ft below base of<br>Within 1 mile of municipal water well? N                                                                                                                                                           |                            | D. One time land app           |                                                                            |
| PIT 1 INFORMATION<br>Type of Pit System: CLOSED Closed System Means Stee<br>Type of Mud System: WATER BASED<br>Chlorides Max: 5000 Average: 3000<br>Is depth to top of ground water greater than 10ft below base of<br>Within 1 mile of municipal water well? N<br>Wellhead Protection Area? N                                                                                                                            |                            | D. One time land app           |                                                                            |
| PIT 1 INFORMATION         Type of Pit System:       CLOSED Closed System Means Stee         Type of Mud System:       WATER BASED         Chlorides Max: 5000 Average: 3000       Is depth to top of ground water greater than 10ft below base of         Within 1 mile of municipal water well?       N         Wellhead Protection Area?       N         Pit       is       located in a Hydrologically Sensitive Area. |                            | D. One time land app           |                                                                            |
| PIT 1 INFORMATION<br>Type of Pit System: CLOSED Closed System Means Stee<br>Type of Mud System: WATER BASED<br>Chlorides Max: 5000 Average: 3000<br>Is depth to top of ground water greater than 10ft below base of<br>Within 1 mile of municipal water well? N<br>Wellhead Protection Area? N<br>Pit is located in a Hydrologically Sensitive Area.<br>Category of Pit: C                                                |                            | D. One time land app           |                                                                            |

## HORIZONTAL HOLE 1

Sec 05 Twp 3N Rge 3W County GARVIN Spot Location of End Point: NE NW NW NW Feet From: NORTH 1/4 Section Line: 50 Feet From: WEST 1/4 Section Line: 380 Depth of Deviation: 10081 Radius of Turn: 573 Direction: 1 Total Length: 10351 Measured Total Depth: 21332 True Vertical Depth: 10987 End Point Location from Lease, Unit, or Property Line: 50