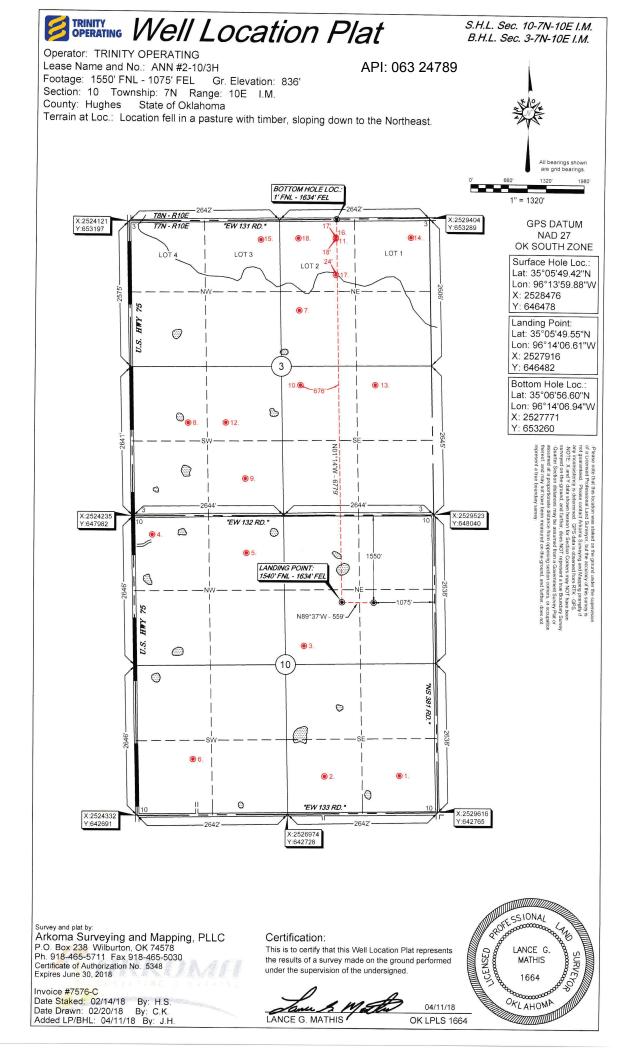

| PI NUMBER: 063 24789                                                                                                                                                                                                                                                                                                                                                                                                                                                                                                                                                                                                                                                                                                                                                                                                                                                                                                                                                                                                                                                                                                                                                                                                                                                                                                                                                                                                                                                                                                                                                                                                                                                                                                                                                                                                                                                                                                                                                                                                                                                                                                           | OKLAHOMA CORPORATION COMMISSI<br>OIL & GAS CONSERVATION DIVISION<br>P.O. BOX 52000<br>OKLAHOMA CITY, OK 73152-2000<br>(Rule 165:10-3-1) |                               | ISION                                                                                                 | Approval Date: 04/25/2018                   |  |
|--------------------------------------------------------------------------------------------------------------------------------------------------------------------------------------------------------------------------------------------------------------------------------------------------------------------------------------------------------------------------------------------------------------------------------------------------------------------------------------------------------------------------------------------------------------------------------------------------------------------------------------------------------------------------------------------------------------------------------------------------------------------------------------------------------------------------------------------------------------------------------------------------------------------------------------------------------------------------------------------------------------------------------------------------------------------------------------------------------------------------------------------------------------------------------------------------------------------------------------------------------------------------------------------------------------------------------------------------------------------------------------------------------------------------------------------------------------------------------------------------------------------------------------------------------------------------------------------------------------------------------------------------------------------------------------------------------------------------------------------------------------------------------------------------------------------------------------------------------------------------------------------------------------------------------------------------------------------------------------------------------------------------------------------------------------------------------------------------------------------------------|-----------------------------------------------------------------------------------------------------------------------------------------|-------------------------------|-------------------------------------------------------------------------------------------------------|---------------------------------------------|--|
| rizontal Hole Oil & Gas                                                                                                                                                                                                                                                                                                                                                                                                                                                                                                                                                                                                                                                                                                                                                                                                                                                                                                                                                                                                                                                                                                                                                                                                                                                                                                                                                                                                                                                                                                                                                                                                                                                                                                                                                                                                                                                                                                                                                                                                                                                                                                        |                                                                                                                                         |                               | 000                                                                                                   | Expiration Date: 10/25/2018                 |  |
|                                                                                                                                                                                                                                                                                                                                                                                                                                                                                                                                                                                                                                                                                                                                                                                                                                                                                                                                                                                                                                                                                                                                                                                                                                                                                                                                                                                                                                                                                                                                                                                                                                                                                                                                                                                                                                                                                                                                                                                                                                                                                                                                |                                                                                                                                         |                               |                                                                                                       |                                             |  |
|                                                                                                                                                                                                                                                                                                                                                                                                                                                                                                                                                                                                                                                                                                                                                                                                                                                                                                                                                                                                                                                                                                                                                                                                                                                                                                                                                                                                                                                                                                                                                                                                                                                                                                                                                                                                                                                                                                                                                                                                                                                                                                                                | I                                                                                                                                       | PERMIT TO DRILL               |                                                                                                       |                                             |  |
| NELL LOCATION: Sec: 10 Twp: 7N Rge:                                                                                                                                                                                                                                                                                                                                                                                                                                                                                                                                                                                                                                                                                                                                                                                                                                                                                                                                                                                                                                                                                                                                                                                                                                                                                                                                                                                                                                                                                                                                                                                                                                                                                                                                                                                                                                                                                                                                                                                                                                                                                            | 10E County: HUGH                                                                                                                        | ES                            |                                                                                                       |                                             |  |
|                                                                                                                                                                                                                                                                                                                                                                                                                                                                                                                                                                                                                                                                                                                                                                                                                                                                                                                                                                                                                                                                                                                                                                                                                                                                                                                                                                                                                                                                                                                                                                                                                                                                                                                                                                                                                                                                                                                                                                                                                                                                                                                                | _                                                                                                                                       | NORTH FROM EAST               |                                                                                                       |                                             |  |
|                                                                                                                                                                                                                                                                                                                                                                                                                                                                                                                                                                                                                                                                                                                                                                                                                                                                                                                                                                                                                                                                                                                                                                                                                                                                                                                                                                                                                                                                                                                                                                                                                                                                                                                                                                                                                                                                                                                                                                                                                                                                                                                                | SECTION LINES:                                                                                                                          | 1550 1075                     |                                                                                                       |                                             |  |
| Lease Name: ANN                                                                                                                                                                                                                                                                                                                                                                                                                                                                                                                                                                                                                                                                                                                                                                                                                                                                                                                                                                                                                                                                                                                                                                                                                                                                                                                                                                                                                                                                                                                                                                                                                                                                                                                                                                                                                                                                                                                                                                                                                                                                                                                | Well No:                                                                                                                                | 2-10/3H                       | Well will be                                                                                          | 1075 feet from nearest unit or lease bounda |  |
| Operator TRINITY OPERATING (USG) LL<br>Name:                                                                                                                                                                                                                                                                                                                                                                                                                                                                                                                                                                                                                                                                                                                                                                                                                                                                                                                                                                                                                                                                                                                                                                                                                                                                                                                                                                                                                                                                                                                                                                                                                                                                                                                                                                                                                                                                                                                                                                                                                                                                                   | с                                                                                                                                       | Telephone: 9185615631         |                                                                                                       | OTC/OCC Number: 23879 0                     |  |
|                                                                                                                                                                                                                                                                                                                                                                                                                                                                                                                                                                                                                                                                                                                                                                                                                                                                                                                                                                                                                                                                                                                                                                                                                                                                                                                                                                                                                                                                                                                                                                                                                                                                                                                                                                                                                                                                                                                                                                                                                                                                                                                                |                                                                                                                                         |                               |                                                                                                       |                                             |  |
| TRINITY OPERATING (USG) LLC                                                                                                                                                                                                                                                                                                                                                                                                                                                                                                                                                                                                                                                                                                                                                                                                                                                                                                                                                                                                                                                                                                                                                                                                                                                                                                                                                                                                                                                                                                                                                                                                                                                                                                                                                                                                                                                                                                                                                                                                                                                                                                    | GEC                                                                                                                                     | GEOFFREY ALLEN SMITH          |                                                                                                       |                                             |  |
| 1717 S BOULDER AVE STE 201                                                                                                                                                                                                                                                                                                                                                                                                                                                                                                                                                                                                                                                                                                                                                                                                                                                                                                                                                                                                                                                                                                                                                                                                                                                                                                                                                                                                                                                                                                                                                                                                                                                                                                                                                                                                                                                                                                                                                                                                                                                                                                     |                                                                                                                                         |                               | 9750 HAMILTON CIRCLE DRIVE NORTH                                                                      |                                             |  |
| TULSA, OK                                                                                                                                                                                                                                                                                                                                                                                                                                                                                                                                                                                                                                                                                                                                                                                                                                                                                                                                                                                                                                                                                                                                                                                                                                                                                                                                                                                                                                                                                                                                                                                                                                                                                                                                                                                                                                                                                                                                                                                                                                                                                                                      | 74119-4842                                                                                                                              |                               | MOBILE AL 36695                                                                                       |                                             |  |
|                                                                                                                                                                                                                                                                                                                                                                                                                                                                                                                                                                                                                                                                                                                                                                                                                                                                                                                                                                                                                                                                                                                                                                                                                                                                                                                                                                                                                                                                                                                                                                                                                                                                                                                                                                                                                                                                                                                                                                                                                                                                                                                                |                                                                                                                                         |                               |                                                                                                       |                                             |  |
| Name Name Non-State Name Name Non-State Name Non-State Name Non-State Non-St | <b>Depth</b><br>4437                                                                                                                    | Nan<br>6<br>7<br>8<br>9<br>10 | 16                                                                                                    | Depth                                       |  |
| Spacing Orders: 671943<br>675019                                                                                                                                                                                                                                                                                                                                                                                                                                                                                                                                                                                                                                                                                                                                                                                                                                                                                                                                                                                                                                                                                                                                                                                                                                                                                                                                                                                                                                                                                                                                                                                                                                                                                                                                                                                                                                                                                                                                                                                                                                                                                               | Location Exception C                                                                                                                    | orders:                       | Ir                                                                                                    | ncreased Density Orders:                    |  |
| Pending CD Numbers: 201801161<br>201801162<br>201801163<br>201801164                                                                                                                                                                                                                                                                                                                                                                                                                                                                                                                                                                                                                                                                                                                                                                                                                                                                                                                                                                                                                                                                                                                                                                                                                                                                                                                                                                                                                                                                                                                                                                                                                                                                                                                                                                                                                                                                                                                                                                                                                                                           |                                                                                                                                         |                               | s                                                                                                     | pecial Orders:                              |  |
| Total Depth: 11625 Ground Elevation:                                                                                                                                                                                                                                                                                                                                                                                                                                                                                                                                                                                                                                                                                                                                                                                                                                                                                                                                                                                                                                                                                                                                                                                                                                                                                                                                                                                                                                                                                                                                                                                                                                                                                                                                                                                                                                                                                                                                                                                                                                                                                           | 836 Surface C                                                                                                                           | asing: 370                    | Depth                                                                                                 | to base of Treatable Water-Bearing FM: 320  |  |
| Under Federal Jurisdiction: No                                                                                                                                                                                                                                                                                                                                                                                                                                                                                                                                                                                                                                                                                                                                                                                                                                                                                                                                                                                                                                                                                                                                                                                                                                                                                                                                                                                                                                                                                                                                                                                                                                                                                                                                                                                                                                                                                                                                                                                                                                                                                                 | Fresh Water S                                                                                                                           | Supply Well Drilled: No       |                                                                                                       | Surface Water used to Drill: No             |  |
| PIT 1 INFORMATION                                                                                                                                                                                                                                                                                                                                                                                                                                                                                                                                                                                                                                                                                                                                                                                                                                                                                                                                                                                                                                                                                                                                                                                                                                                                                                                                                                                                                                                                                                                                                                                                                                                                                                                                                                                                                                                                                                                                                                                                                                                                                                              |                                                                                                                                         | Approved Meth                 | od for disposal of Drillir                                                                            | ng Fluids:                                  |  |
| Type of Pit System: ON SITE<br>Type of Mud System: AIR                                                                                                                                                                                                                                                                                                                                                                                                                                                                                                                                                                                                                                                                                                                                                                                                                                                                                                                                                                                                                                                                                                                                                                                                                                                                                                                                                                                                                                                                                                                                                                                                                                                                                                                                                                                                                                                                                                                                                                                                                                                                         |                                                                                                                                         | A. Evaporation                | n/dewater and backfillin                                                                              | ig of reserve pit.                          |  |
| Is depth to top of ground water greater than 10ft below base of pit? Y<br>Within 1 mile of municipal water well? N                                                                                                                                                                                                                                                                                                                                                                                                                                                                                                                                                                                                                                                                                                                                                                                                                                                                                                                                                                                                                                                                                                                                                                                                                                                                                                                                                                                                                                                                                                                                                                                                                                                                                                                                                                                                                                                                                                                                                                                                             |                                                                                                                                         |                               | E. Haul to Commercial pit facility: Sec. 19 Twn. 8N Rng. 5E Cnty. 125 Order No: 274874<br>H. SEE MEMO |                                             |  |
| Wellhead Protection Area? N                                                                                                                                                                                                                                                                                                                                                                                                                                                                                                                                                                                                                                                                                                                                                                                                                                                                                                                                                                                                                                                                                                                                                                                                                                                                                                                                                                                                                                                                                                                                                                                                                                                                                                                                                                                                                                                                                                                                                                                                                                                                                                    |                                                                                                                                         |                               |                                                                                                       |                                             |  |
| Pit <b>is</b> located in a Hydrologically Sensitive Area                                                                                                                                                                                                                                                                                                                                                                                                                                                                                                                                                                                                                                                                                                                                                                                                                                                                                                                                                                                                                                                                                                                                                                                                                                                                                                                                                                                                                                                                                                                                                                                                                                                                                                                                                                                                                                                                                                                                                                                                                                                                       | а.                                                                                                                                      |                               |                                                                                                       |                                             |  |
| Category of Pit: 4                                                                                                                                                                                                                                                                                                                                                                                                                                                                                                                                                                                                                                                                                                                                                                                                                                                                                                                                                                                                                                                                                                                                                                                                                                                                                                                                                                                                                                                                                                                                                                                                                                                                                                                                                                                                                                                                                                                                                                                                                                                                                                             |                                                                                                                                         |                               |                                                                                                       |                                             |  |
| Liner not required for Category: 4                                                                                                                                                                                                                                                                                                                                                                                                                                                                                                                                                                                                                                                                                                                                                                                                                                                                                                                                                                                                                                                                                                                                                                                                                                                                                                                                                                                                                                                                                                                                                                                                                                                                                                                                                                                                                                                                                                                                                                                                                                                                                             |                                                                                                                                         |                               |                                                                                                       |                                             |  |
| Pit Location is BED AQUIFER<br>Pit Location Formation: CALVIN                                                                                                                                                                                                                                                                                                                                                                                                                                                                                                                                                                                                                                                                                                                                                                                                                                                                                                                                                                                                                                                                                                                                                                                                                                                                                                                                                                                                                                                                                                                                                                                                                                                                                                                                                                                                                                                                                                                                                                                                                                                                  |                                                                                                                                         |                               |                                                                                                       |                                             |  |
| Mud System Change to Water-Based or Oil-Based Mi                                                                                                                                                                                                                                                                                                                                                                                                                                                                                                                                                                                                                                                                                                                                                                                                                                                                                                                                                                                                                                                                                                                                                                                                                                                                                                                                                                                                                                                                                                                                                                                                                                                                                                                                                                                                                                                                                                                                                                                                                                                                               | ud Deguizes on Amended Intent (Fr                                                                                                       | (000)                         |                                                                                                       |                                             |  |

## HORIZONTAL HOLE 1

Sec 03 Twp 7N Rge 10E County HUGHES Spot Location of End Point: NE NE NW NE NORTH 1/4 Section Line: Feet From: 1 Feet From: EAST 1/4 Section Line: 1634 Depth of Deviation: 4047 Radius of Turn: 573 Direction: 357 Total Length: 6678 Measured Total Depth: 11625 True Vertical Depth: 4437 End Point Location from Lease, Unit, or Property Line: 1