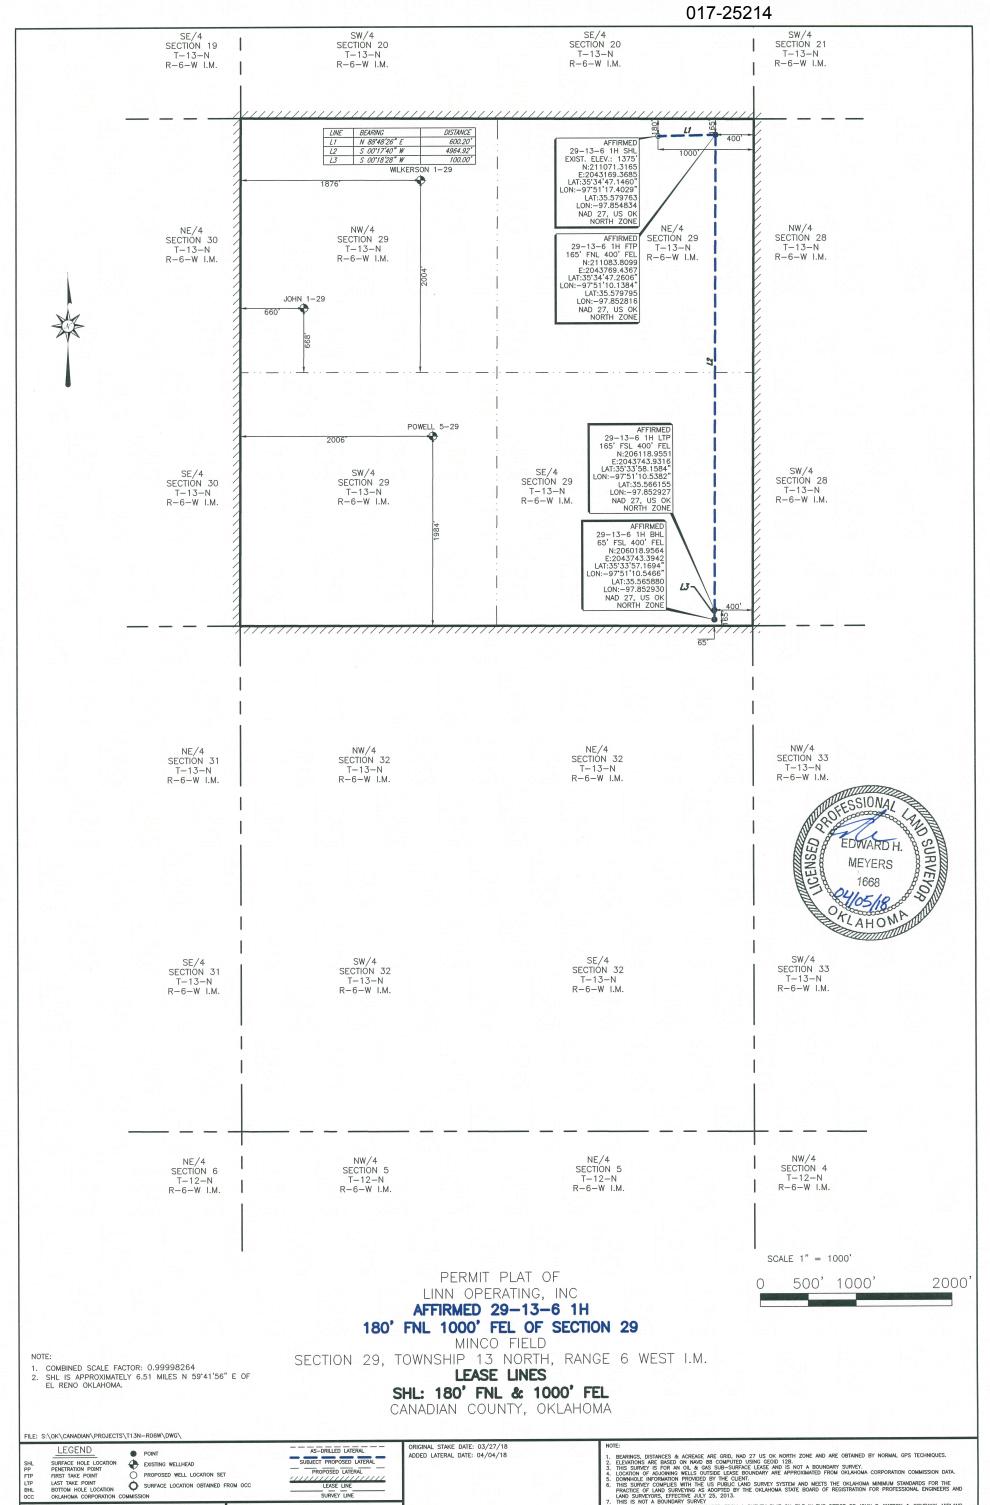

Pit Location is AP/TE DEPOSIT Pit Location Formation: TERRACE

## HORIZONTAL HOLE 1

| Sec                                     | 29                         | Twp                 | 13N                  | Rge | 6W | /  | Co | unty | CANADIAN |
|-----------------------------------------|----------------------------|---------------------|----------------------|-----|----|----|----|------|----------|
| Spot Location of End Point: SW SE SE SE |                            |                     |                      |     |    |    |    | SE   |          |
| Feet From: SOUTH                        |                            |                     | 1/4 Section Line: 65 |     |    |    |    |      |          |
| Feet From: EAST                         |                            | 1/4 Section Line: 4 |                      |     | e: | 40 | 0  |      |          |
| Depth of Deviation: 8601                |                            |                     |                      |     |    |    |    |      |          |
| Radius of Turn: 368                     |                            |                     |                      |     |    |    |    |      |          |
| Direction: 175                          |                            |                     |                      |     |    |    |    |      |          |
| Total Length: 5065                      |                            |                     |                      |     |    |    |    |      |          |
| Measured Total Depth: 14244             |                            |                     |                      |     |    |    |    |      |          |
| True Vertical Depth: 9100               |                            |                     |                      |     |    |    |    |      |          |
| End Point Location from Lease,          |                            |                     |                      |     |    |    |    |      |          |
|                                         | Unit, or Property Line: 65 |                     |                      |     |    |    |    |      |          |
|                                         |                            |                     |                      |     |    |    |    |      |          |

- NOTE: 1. BEARINGS, DISTANCES & ACREAGE ARE GRID, NAD 27 US OK NORTH ZONE AND ARE OBTAINED BY NORMAL GPS TECHNIQUES. 2. ELEVATIONS ARE BASED ON INAD BB COMPUTED USING GEOD 128 NOT A BOUNDARY SURVEY. 3. TIDONTON OF ADJOINING WELLS OUTSIDE LEASE BOUNDARY ARE APPROXIMATED FROM OKLAHOMA CORPORATION COMMISSION DATA. 3. DOWNING INFORMATION PROVIDED BY THE CLENT. 5. DOWNING INFORMATION PROVIDED BY THE CLENT. 5. DOWNING INFORMATION PROVIDED BY THE CLENT. 5. DOWNING INFORMATION SURVEYS STATE BOARD OF REGISTRATION FOR PROFESSIONAL ENGINEERS AND LAND SURVEY COMPLIES WITH THE US PUBLIC LAND SURVEY SYSTEM AND MEETS THE OKLAHOMA FOR PROFESSIONAL ENGINEERS AND LAND SURVEYCORS, EFFECTIVE JULY 25, 2013. THIS IS NOT A BOUNDARY SURVEY. 8. THIS FEMIN PLAT HAS BEEN PREPARED FROM A SURVEY PLAT ON FILE IN THE OFFICE OF JOHN F. WATSON & COMPANY, MIDLAND TEXAS. 1. THIS IS DRESSIGNED, DUREEBY CERTUP THAT THE SURVEY INFORMATION FOUND ON THIS PLAT WAS DERIVED FROM ACTUAL 1. THIS INFERSIONED, DUREEBY CERTUP THAT THE SURVEY INFORMATION FOUND ON THIS PLAT WAS DERIVED FROM ACTUAL 1. THIS INFERSIONED, DUREEBY CERTUP THAT THE SURVEY INFORMATION FOUND ON THIS PLAT WAS DERIVED FROM ACTUAL 1. THIS INFERSIONED, DUREEBY CERTUP THAT THE SURVEY INFORMATION FOUND ON THIS PLAT WAS DERIVED FROM ACTUAL 1. THIS INFERSIONED, DUREEBY CERTUP THAT THE SURVEY INFORMATION FOUND ON THIS PLAT WAS DERIVED FROM ACTUAL 1. THIS INFORMATION AND SURVEYS MADE BY ME OR UNDER MY SUPERVISION AND IS TRUE AND CORRECT TO THE BET OF ONLY KNOWLED AND SURVEYS MADE BY ME OR UNDER MY SUPERVISION AND IS TRUE AND CORRECT TO THE 1. DRIFTS OF ONLY AND ADD SURVEYS MADE BY ME OR UNDER MY SUPERVISION AND IS TRUE AND CORRECT TO THE 1. DRIFTS OF ONLY ADD SURVEYS MADE BY ME OR UNDER MY SUPERVISION AND IS TRUE AND CORRECT TO THE 1. DRIFTS OF AND BUINTS AND BURGES AND BURGED FROM ACTUAL

PROPOSED LATERAL

SURVEY LINE

CA#5957 EXPIRATION 6-30-2019

O PROPOSED WELL LOCATION SET SURFACE LOCATION OBTAINED FROM OCC

John F. Watson & Company

LAND & DEVELOPMENT SERVICES PROFESSIONAL LAND SURVEYORS 200 N. Loraine, Sic. 220 off. (432) 520-2400 Midland, Tecus 97701 fax. (432) 520-2404