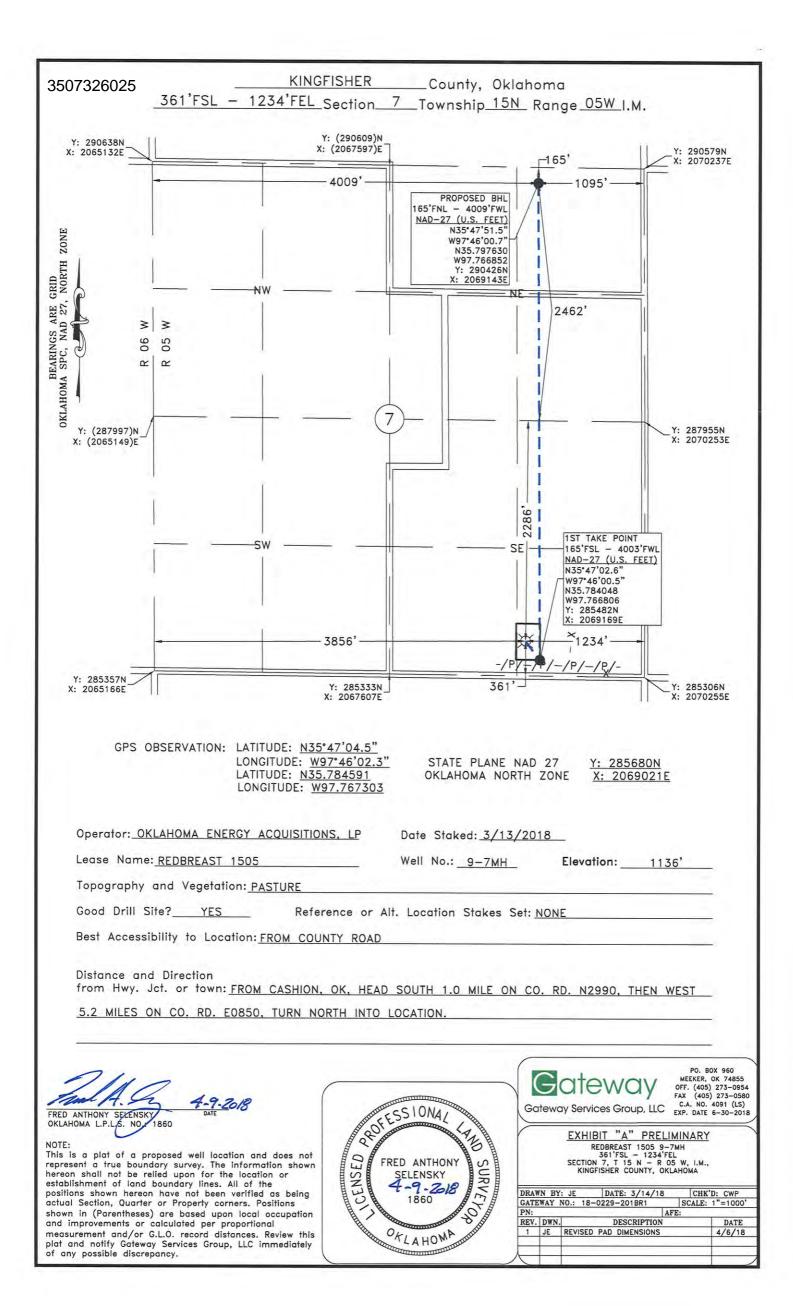

| PI NUMBER: 073 26025<br>rizontal Hole Oil & Gas                                                                                        | OIL & GAS (<br>F<br>OKLAHOI | ORPORATION COMMISSIO<br>CONSERVATION DIVISION<br>P.O. BOX 52000<br>MA CITY, OK 73152-2000<br>Rule 165:10-3-1) | Approval Date: 04/24/2018<br>Expiration Date: 10/24/2018   |
|----------------------------------------------------------------------------------------------------------------------------------------|-----------------------------|---------------------------------------------------------------------------------------------------------------|------------------------------------------------------------|
|                                                                                                                                        | P                           | ERMIT TO DRILL                                                                                                |                                                            |
|                                                                                                                                        |                             |                                                                                                               |                                                            |
| WELL LOCATION: Sec: 07 Twp: 15N Rge: 5W<br>SPOT LOCATION: NW SW SE SE                                                                  | County: KINGFIS             |                                                                                                               |                                                            |
| SPOT LOCATION: NW SW SE SE                                                                                                             | SECTION LINES: 36           |                                                                                                               |                                                            |
| Lease Name: REDBREAST 1505                                                                                                             |                             | -7MH                                                                                                          | Well will be 361 feet from nearest unit or lease boundary. |
| Operator OKLAHOMA ENERGY ACQUISITION<br>Name:                                                                                          | IS LP                       | Telephone: 2815300991                                                                                         | OTC/OCC Number: 23509 0                                    |
| OKLAHOMA ENERGY ACQUISITIONS I<br>15021 KATY FREEWAY STE 400                                                                           | P                           |                                                                                                               | FAMILY TRUST                                               |
| HOUSTON, TX                                                                                                                            | 77094-1900                  |                                                                                                               | TE HIGHWAY 33                                              |
|                                                                                                                                        |                             | KINGFISHE                                                                                                     | R OK 73750                                                 |
| 1 MISSISSIPPIAN (EX CHESTER)<br>2<br>3<br>4<br>5                                                                                       |                             | 6<br>7<br>8<br>9<br>10                                                                                        |                                                            |
| Spacing Orders: 655996                                                                                                                 | Location Exception Or       | ders: 674974                                                                                                  | Increased Density Orders: 674975                           |
| Pending CD Numbers:                                                                                                                    |                             |                                                                                                               | Special Orders:                                            |
| Total Depth: 12500 Ground Elevation: 113                                                                                               | 6 Surface Ca                | asing: 500                                                                                                    | Depth to base of Treatable Water-Bearing FM: 250           |
| Under Federal Jurisdiction: No                                                                                                         | Fresh Water St              | upply Well Drilled: No                                                                                        | Surface Water used to Drill: No                            |
| PIT 1 INFORMATION                                                                                                                      |                             | Approved Method for dis                                                                                       | posal of Drilling Fluids:                                  |
| Type of Pit System: CLOSED Closed System Means Str<br>Type of Mud System: WATER BASED                                                  | eel Pits                    | D. One time land applic                                                                                       | ation (REQUIRES PERMIT) PERMIT NO: 18-3430.                |
| Chlorides Max: 4000 Average: 1800                                                                                                      |                             |                                                                                                               | STEEL PITS PER OPERATOR REQUEST                            |
| Is depth to top of ground water greater than 10ft below bas<br>Within 1 mile of municipal water well? N<br>Wellhead Protection Area? N | e of pit? Y                 |                                                                                                               |                                                            |
|                                                                                                                                        |                             |                                                                                                               |                                                            |
| Pit <b>is not</b> located in a Hydrologically Sensitive Area.                                                                          |                             |                                                                                                               |                                                            |
| Category of Pit: C                                                                                                                     |                             |                                                                                                               |                                                            |
|                                                                                                                                        |                             |                                                                                                               |                                                            |

## HORIZONTAL HOLE 1

KINGFISHER Sec 07 Twp 15N Rge 5W County Spot Location of End Point: NW NW NE NE Feet From: NORTH 1/4 Section Line: 165 Feet From: EAST 1/4 Section Line: 1095 Depth of Deviation: 6971 Radius of Turn: 372 Direction: 2 Total Length: 4944 Measured Total Depth: 12500 True Vertical Depth: 7544 End Point Location from Lease. Unit, or Property Line: 165 Notes: Description Category HYDRAULIC FRACTURING 4/12/2018 - G71 - OCC 165:10-3-10 REQUIRES: 1) PRIOR TO COMMENCEMENT OF HYDRAULIC FRACTURING OPERATIONS FOR HORIZONTAL WELLS, NOTICE GIVEN FIVE BUSINESS DAYS IN ADVANCE TO OFFSET OPERATORS WITH WELLS COMPLETED IN THE SAME COMMON SOURCE OF SUPPLY WITHIN 1/2 MILE: 2) WITH NOTICE ALSO GIVEN 48 HOURS IN ADVANCE OF HYDRAULIC FRACTURING ALL WELLS TO BOTH THE OCC CENTRAL OFFICE AND LOCAL DISTRICT OFFICES, USING THE "FRAC NOTICE FORM" FOUND AT THE FOLLOWING LINK: OCCEWEB.COM/OG/OGFORMS.HTML; AND, 3) THE CHEMICAL DISCLOSURE OF HYDRAULIC FRACTURING INGREDIENTS FOR ALL WELLS TO BE REPORTED TO FRACFOCUS WITHIN 60 DAYS AFTER THE CONCLUSION THE HYDRAULIC FRACTURING OPERATIONS, USING THE FOLLOWING LINK: FRACFOCUS.ORG **INCREASED DENSITY - 674149** 4/24/2018 - G60 - 7-15N-5W X655996 MSNLC 6 WELLS OKLAHOMA ENERGY ACQUISITIONS, LP. 4/11/18 4/24/2018 - G60 - (640)(HOR) 7-15N-5W SPACING - 655996 EST MSNLC, OTHERS POE TO BHL NLT 660' FB (COEXIST SP. ORDER #59564/61637 MSSLM)