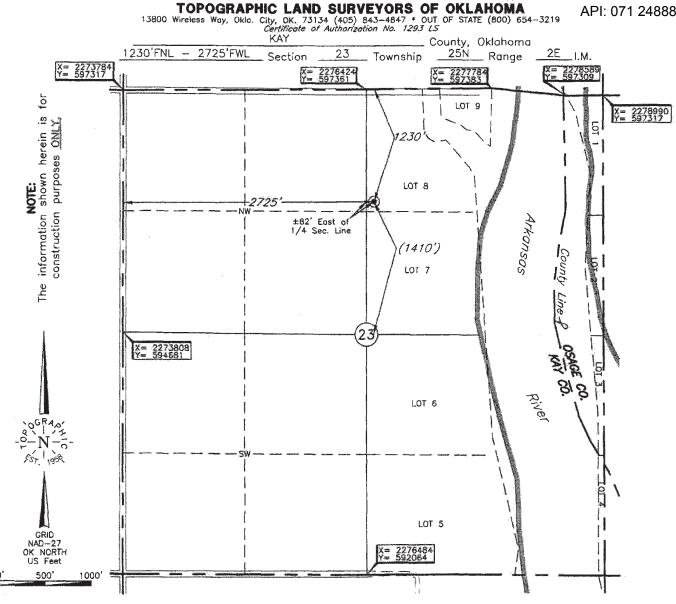

PERMIT TO DRILL

|                                                            | 1.1                    | INMIT TO DIX       | <u>ILL</u>                                              |                                                                      |  |
|------------------------------------------------------------|------------------------|--------------------|---------------------------------------------------------|----------------------------------------------------------------------|--|
| WELL LOCATION: Sec: 23 Twp: 25N Rge: 2E                    | County: KAY            |                    |                                                         |                                                                      |  |
|                                                            | ,                      | ORTH FROM N        | WEST                                                    |                                                                      |  |
| SECTION                                                    |                        |                    | 35                                                      |                                                                      |  |
| Lease Name: GILLHAM                                        | Well No: 7-            |                    | Well will b                                             | ne 85 feet from nearest unit or lease boundary.                      |  |
| Operator TWISTED OAK OPERATING LLC                         |                        | Telephone: 405     | 6067481                                                 | OTC/OCC Number: 22261 0                                              |  |
| Name:                                                      |                        |                    |                                                         |                                                                      |  |
|                                                            |                        |                    |                                                         |                                                                      |  |
|                                                            |                        |                    |                                                         |                                                                      |  |
| TWISTED OAK OPERATING LLC                                  |                        |                    |                                                         |                                                                      |  |
| 11218 TWISTED OAK RD                                       |                        |                    | DEAN LARAY GILLHAM, LIFE ESTATE  141 SPUNKY CREEK DRIVE |                                                                      |  |
| OKLAHOMA CITY, OK 73120                                    | 0-5330                 |                    |                                                         |                                                                      |  |
| ORLANDINA GITT, OR 75120                                   | 0-000                  |                    | CATOOSA                                                 | OK 74105                                                             |  |
|                                                            |                        |                    |                                                         |                                                                      |  |
|                                                            |                        |                    |                                                         |                                                                      |  |
| Formation(s) (Permit Valid for Listed Formation            | ns Only):              |                    |                                                         |                                                                      |  |
| Name                                                       | Depth                  |                    | Name                                                    | Depth                                                                |  |
| 1 NEWKIRK                                                  | 1322                   | 6                  | AVANT                                                   | 2473                                                                 |  |
| 2 PAWHUSKA                                                 | 1476                   | 7                  | PERRY                                                   | 2704                                                                 |  |
| 3 OREAD                                                    | 1809                   | 8                  | LAYTON                                                  | 2765                                                                 |  |
| 4 LOVELL                                                   | 2040                   | 9                  | HOGSHOOTER                                              | 2940                                                                 |  |
| 5 TONKAWA                                                  | 2154                   | 10                 |                                                         |                                                                      |  |
| Spacing Orders: No Spacing                                 | Location Exception Ord | ders:              |                                                         | Increased Density Orders:                                            |  |
| Pending CD Numbers:                                        |                        |                    |                                                         | Special Orders:                                                      |  |
| Total Depth: 3100 Ground Elevation: 909                    | Surface Ca             | sina: 330          | Der                                                     | oth to base of Treatable Water-Bearing FM: 280                       |  |
| 2.2.2.2.2.3.0                                              | Juliuse ou             | Jy. 000            | 23,                                                     |                                                                      |  |
| Under Federal Jurisdiction: No                             | Fresh Water Su         | pply Well Drilled: | No                                                      | Surface Water used to Drill: Yes                                     |  |
|                                                            |                        |                    | oved Method for disposal of Dr                          |                                                                      |  |
| PIT 1 INFORMATION                                          |                        | Аррі               | oved welliou for disposal of Di                         | illing i idida.                                                      |  |
| Type of Mild System: CLOSED Closed System Means Steel Pits | <b>;</b>               |                    | One time land excellention (DE                          | COLUDES DEDMIT)                                                      |  |
| Type of Mud System: WATER BASED                            |                        |                    | One time land application (RE                           | EQUIRES PERMIT) PERMIT NO: 18-34332<br>S (REQUIRED - ARKANSAS RIVER) |  |
| Chlorides Max: 5000 Average: 3000                          |                        | 11. 0              | LUGED OF OF LIVE OF LEEL FIT                            | - ( Contes / may more inverty                                        |  |

4/23/2018 - G57 - FORMATIONS UNSPACED; LEASE OUTLINE 26-ACRES NW4 NE4 (LOT 8) 23-

25N-2E PER OPERATOR

This permit does not address the right of entry or settlement of surface damages.

The duration of this permit is SIX MONTHS, except as otherwise provided by Rule 165: 10-3-1.

Distances shown in (parenthesis) are calculated based upon the Quarter Section being 2640 feet, those shown in [brackets] are based on GLO (General Land Office). distances and have NOT been measured on the ground.

| Operator: CARDINAL RIVER ENERGY I, LLC Lease Name: GILLHAM Topography & Vegetation Loc. fell in wheat field, ±100                                                                                                                                                                                                                                                                                                                                                                                                                                                                                                                                                                                                                                                                                                                                                                                                                                                                                                                                                                                                                                                                                                                                                                                                                                                                                                                                                                                                                                                                                                                                                                                                                                                                                                                                                                                                                                                                                                                                                                                                             |                                                                                                                            | ELEVATION:<br>909' Gr. at Stake | ar ingananja) |
|-------------------------------------------------------------------------------------------------------------------------------------------------------------------------------------------------------------------------------------------------------------------------------------------------------------------------------------------------------------------------------------------------------------------------------------------------------------------------------------------------------------------------------------------------------------------------------------------------------------------------------------------------------------------------------------------------------------------------------------------------------------------------------------------------------------------------------------------------------------------------------------------------------------------------------------------------------------------------------------------------------------------------------------------------------------------------------------------------------------------------------------------------------------------------------------------------------------------------------------------------------------------------------------------------------------------------------------------------------------------------------------------------------------------------------------------------------------------------------------------------------------------------------------------------------------------------------------------------------------------------------------------------------------------------------------------------------------------------------------------------------------------------------------------------------------------------------------------------------------------------------------------------------------------------------------------------------------------------------------------------------------------------------------------------------------------------------------------------------------------------------|----------------------------------------------------------------------------------------------------------------------------|---------------------------------|---------------|
| Good Drill Site? Yes Reference Stales Stakes Set  Best Accessibility to Location From North off county                                                                                                                                                                                                                                                                                                                                                                                                                                                                                                                                                                                                                                                                                                                                                                                                                                                                                                                                                                                                                                                                                                                                                                                                                                                                                                                                                                                                                                                                                                                                                                                                                                                                                                                                                                                                                                                                                                                                                                                                                        |                                                                                                                            |                                 |               |
| Distance & Direction from Hwy Jct or Town From Jct. US Hwy, 60 and U                                                                                                                                                                                                                                                                                                                                                                                                                                                                                                                                                                                                                                                                                                                                                                                                                                                                                                                                                                                                                                                                                                                                                                                                                                                                                                                                                                                                                                                                                                                                                                                                                                                                                                                                                                                                                                                                                                                                                                                                                                                          | S Hwy. 177 S, go ±3.0.                                                                                                     | mi. South on US Hwy. 177 S,     |               |
| DATUM: NAD-27 Invoice # 291991 Date  LAT: 36'38'02.3"N  LONG: 97'03'27.4"W  LONG: 97.057605648' W  Surveyor and an automatical surveyor and automatical surveyor automatical surveyor and automatical surveyor and automatical surveyor and automatical surveyor automatical surveyor automatical surveyor automatical | e of Drawing: Apr. 13, Staked: Apr. 12, 2018  Howell an Oklahoma Lithorized agent of Topograma, do hereby certify to erein | icensed Land THOMAS L. HOWELL   | SURVE OF      |