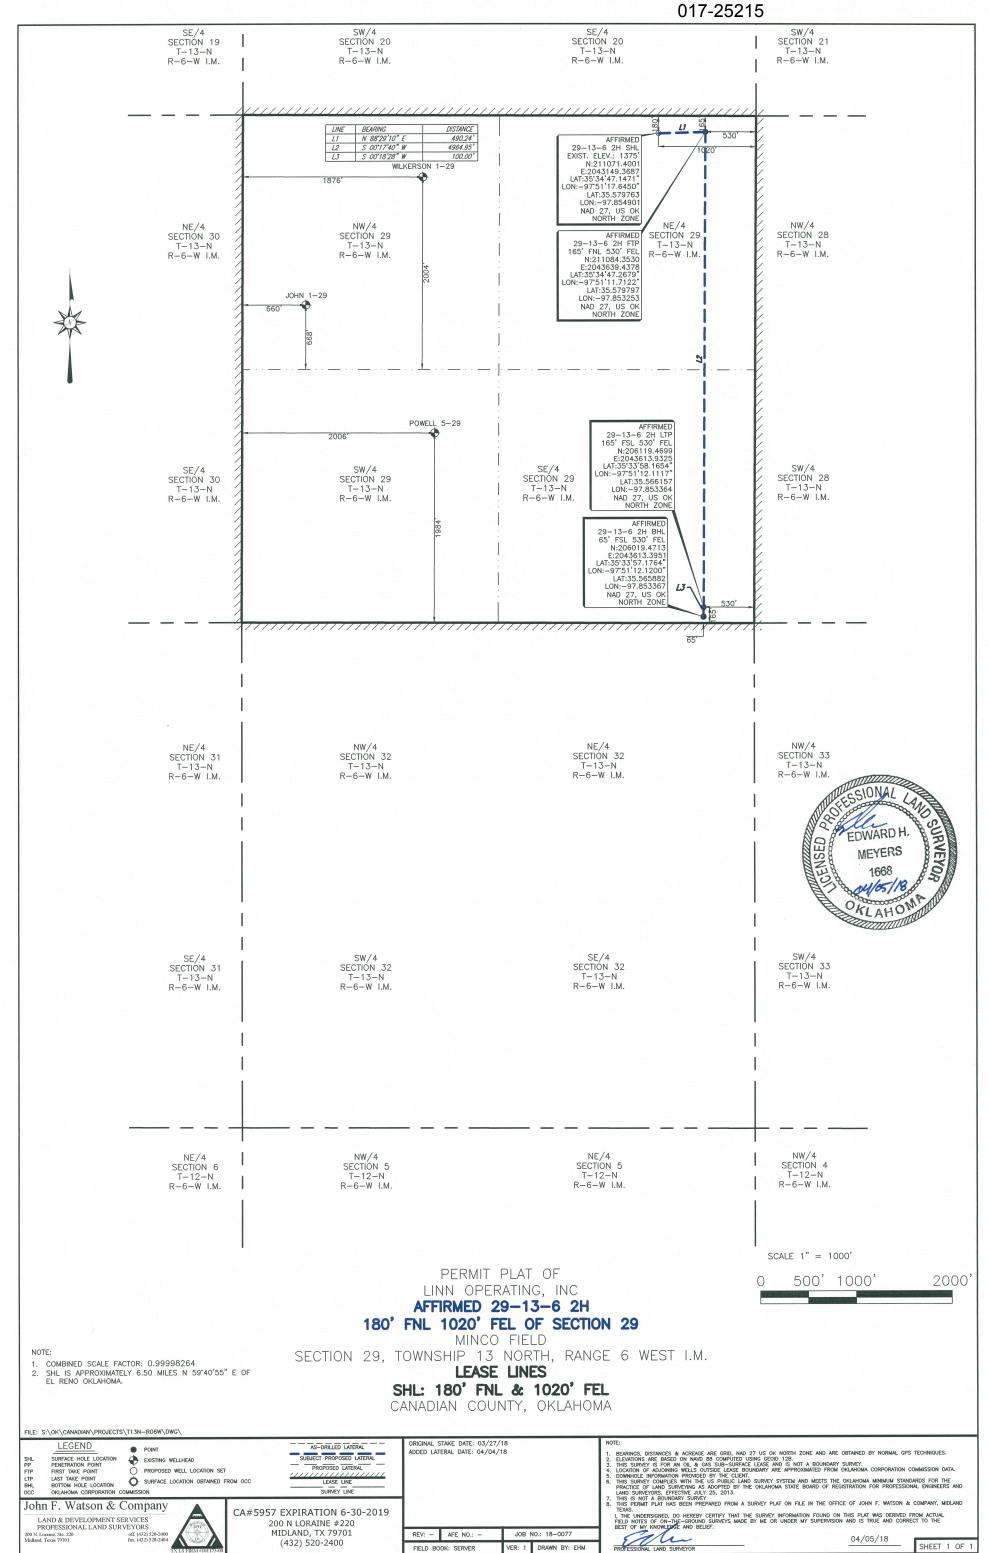

## HORIZONTAL HOLE 1

| Sec                            | 29                         | Twp     | 13N    | Rge    | 6W    | 1    | Count | y   | CANADIAN |
|--------------------------------|----------------------------|---------|--------|--------|-------|------|-------|-----|----------|
| Spot                           | Locatior                   | n of En | d Poin | t: S\  | N     | SE   | SE    |     | SE       |
| Feet                           | From:                      | SOL     | JTH    | 1/4 Se | ction | Line | e:    | 65  |          |
| Feet                           | From:                      | EAS     | т      | 1/4 Se | ction | Line | e:    | 530 | )        |
| Depth of Deviation: 8450       |                            |         |        |        |       |      |       |     |          |
| Radius of Turn: 383            |                            |         |        |        |       |      |       |     |          |
| Direction: 175                 |                            |         |        |        |       |      |       |     |          |
| Total Length: 5065             |                            |         |        |        |       |      |       |     |          |
| Measured Total Depth: 14117    |                            |         |        |        |       |      |       |     |          |
| True Vertical Depth: 8950      |                            |         |        |        |       |      |       |     |          |
| End Point Location from Lease, |                            |         |        |        |       |      |       |     |          |
|                                | Unit, or Property Line: 65 |         |        |        |       |      |       |     |          |
|                                |                            |         |        |        |       |      |       |     |          |