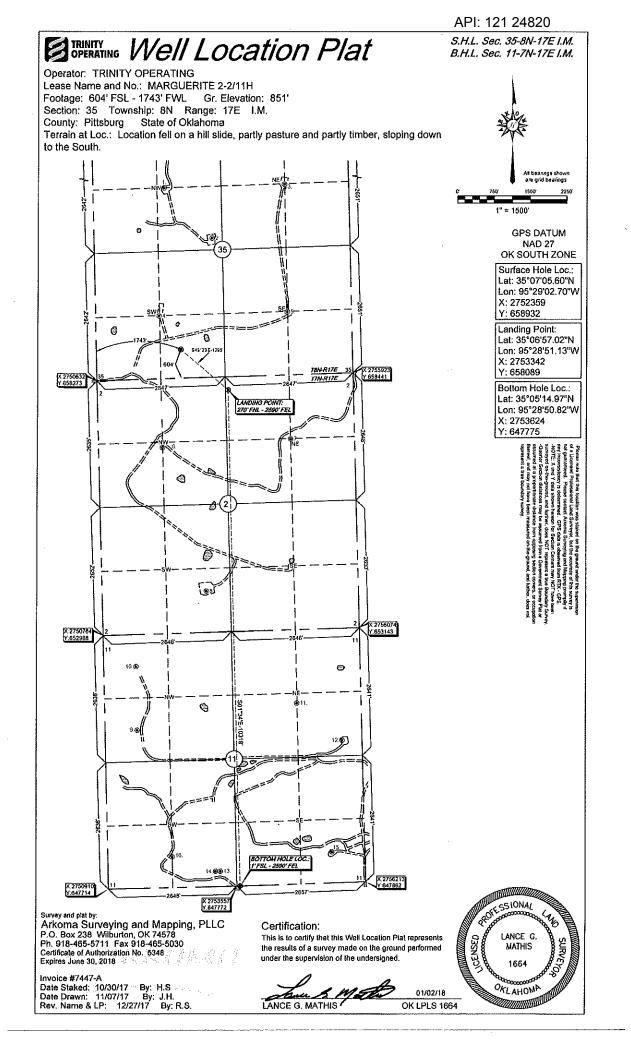

| I NUMBER: 121 24820<br>zontal Hole Oil & Gas                                                                                                                                                                                                                                     | OIL & GAS<br>I<br>OKLAHOI | CORPORATION COMMISSIC<br>CONSERVATION DIVISION<br>P.O. BOX 52000<br>MA CITY, OK 73152-2000<br>Rule 165:10-3-1) | Approval Date: 05/22/2018<br>Expiration Date: 11/22/2018                                                                            |
|----------------------------------------------------------------------------------------------------------------------------------------------------------------------------------------------------------------------------------------------------------------------------------|---------------------------|----------------------------------------------------------------------------------------------------------------|-------------------------------------------------------------------------------------------------------------------------------------|
|                                                                                                                                                                                                                                                                                  | E                         | ERMIT TO DRILL                                                                                                 |                                                                                                                                     |
|                                                                                                                                                                                                                                                                                  |                           |                                                                                                                |                                                                                                                                     |
| VELL LOCATION: Sec: 35 Twp: 8N Rge: 1                                                                                                                                                                                                                                            | 17E County: PITTSB        | URG                                                                                                            |                                                                                                                                     |
| SPOT LOCATION: NE SW SE SW                                                                                                                                                                                                                                                       |                           | OUTH FROM WEST                                                                                                 |                                                                                                                                     |
|                                                                                                                                                                                                                                                                                  | SECTION LINES: 6          | 04 1743                                                                                                        |                                                                                                                                     |
| Lease Name: MARGUERITE                                                                                                                                                                                                                                                           | Well No: 2                | 2-2/11H                                                                                                        | Well will be 604 feet from nearest unit or lease boundary.                                                                          |
| Operator TRINITY OPERATING (USG) LLC<br>Name:                                                                                                                                                                                                                                    | :                         | Telephone: 9185615631                                                                                          | OTC/OCC Number: 23879 0                                                                                                             |
| TRINITY OPERATING (USG) LLC                                                                                                                                                                                                                                                      |                           |                                                                                                                |                                                                                                                                     |
| 1717 S BOULDER AVE STE 201                                                                                                                                                                                                                                                       |                           |                                                                                                                | DA G. CARNEY LIVING TRUST                                                                                                           |
| TULSA, OK                                                                                                                                                                                                                                                                        | 74119-4842                | P.O. BOX 6                                                                                                     | 60                                                                                                                                  |
|                                                                                                                                                                                                                                                                                  |                           | MCALEST                                                                                                        | ER OK 74502                                                                                                                         |
| 3<br>4<br>5                                                                                                                                                                                                                                                                      |                           | 8<br>9<br>10                                                                                                   |                                                                                                                                     |
| Spacing Orders: 676459<br>677671                                                                                                                                                                                                                                                 | Location Exception Or     | rders: 677371                                                                                                  | Increased Density Orders: 677373                                                                                                    |
| Pending CD Numbers: 201801295                                                                                                                                                                                                                                                    |                           |                                                                                                                | Special Orders:                                                                                                                     |
| Total Depth: 18749 Ground Elevation: 8                                                                                                                                                                                                                                           | 851 Surface Ca            | asing: 170                                                                                                     | Depth to base of Treatable Water-Bearing FM: 120                                                                                    |
| Under Federal Jurisdiction: No                                                                                                                                                                                                                                                   | Fresh Water S             | upply Well Drilled: No                                                                                         | Surface Water used to Drill: No                                                                                                     |
|                                                                                                                                                                                                                                                                                  |                           | Approved Method for di                                                                                         | sposal of Drilling Fluids:                                                                                                          |
| PIT 1 INFORMATION                                                                                                                                                                                                                                                                |                           | Approvod motilod for di                                                                                        |                                                                                                                                     |
| PIT 1 INFORMATION<br>Type of Pit System: ON SITE                                                                                                                                                                                                                                 |                           |                                                                                                                | r and backfilling of reserve pit.                                                                                                   |
|                                                                                                                                                                                                                                                                                  |                           |                                                                                                                |                                                                                                                                     |
| Type of Pit System: ON SITE                                                                                                                                                                                                                                                      | base of pit? Y            | A. Evaporation/dewate<br>B. Solidification of pit of<br>E. Haul to Commercial<br>H. PIT 2 & 3 - CLOSEI         | ontents.<br>pit facility: Sec. 19 Twn. 8N Rng. 5E Cnty. 125 Order No: 274874<br>D SYSTEM=STEEL PITS PER OPERATOR REQUEST, WBM & OBI |
| Type of Pit System: ON SITE<br>Type of Mud System: AIR<br>Is depth to top of ground water greater than 10ft below to<br>Within 1 mile of municipal water well? N                                                                                                                 |                           | A. Evaporation/dewate<br>B. Solidification of pit of<br>E. Haul to Commercial                                  | ontents.<br>pit facility: Sec. 19 Twn. 8N Rng. 5E Cnty. 125 Order No: 274874<br>D SYSTEM=STEEL PITS PER OPERATOR REQUEST, WBM & OBI |
| Type of Pit System: ON SITE<br>Type of Mud System: AIR<br>Is depth to top of ground water greater than 10ft below t<br>Within 1 mile of municipal water well? N<br>Wellhead Protection Area? N                                                                                   |                           | A. Evaporation/dewate<br>B. Solidification of pit of<br>E. Haul to Commercial<br>H. PIT 2 & 3 - CLOSEI         | ontents.<br>pit facility: Sec. 19 Twn. 8N Rng. 5E Cnty. 125 Order No: 274874<br>D SYSTEM=STEEL PITS PER OPERATOR REQUEST, WBM & OBI |
| Type of Pit System: ON SITE<br>Type of Mud System: AIR<br>Is depth to top of ground water greater than 10ft below to<br>Within 1 mile of municipal water well? N<br>Wellhead Protection Area? N<br>Pit is not located in a Hydrologically Sensitive Area.                        |                           | A. Evaporation/dewate<br>B. Solidification of pit of<br>E. Haul to Commercial<br>H. PIT 2 & 3 - CLOSEI         | ontents.<br>pit facility: Sec. 19 Twn. 8N Rng. 5E Cnty. 125 Order No: 274874<br>D SYSTEM=STEEL PITS PER OPERATOR REQUEST, WBM & OB  |
| Type of Pit System: ON SITE<br>Type of Mud System: AIR<br>Is depth to top of ground water greater than 10ft below the<br>Within 1 mile of municipal water well? N<br>Wellhead Protection Area? N<br>Pit is not located in a Hydrologically Sensitive Area.<br>Category of Pit: 4 |                           | A. Evaporation/dewate<br>B. Solidification of pit of<br>E. Haul to Commercial<br>H. PIT 2 & 3 - CLOSEI         | ontents.<br>pit facility: Sec. 19 Twn. 8N Rng. 5E Cnty. 125 Order No: 274874<br>D SYSTEM=STEEL PITS PER OPERATOR REQUEST, WBM & OBI |

## HORIZONTAL HOLE 1

Sec 11 Twp 7N Rge 17E County PITTSBURG SE Spot Location of End Point: SW SW SW SOUTH Feet From: 1/4 Section Line: 1 Feet From: EAST 1/4 Section Line: 2590 Depth of Deviation: 7835 Radius of Turn: 382 Direction: 175 Total Length: 10314 Measured Total Depth: 18749 True Vertical Depth: 8157 End Point Location from Lease, Unit, or Property Line: 1