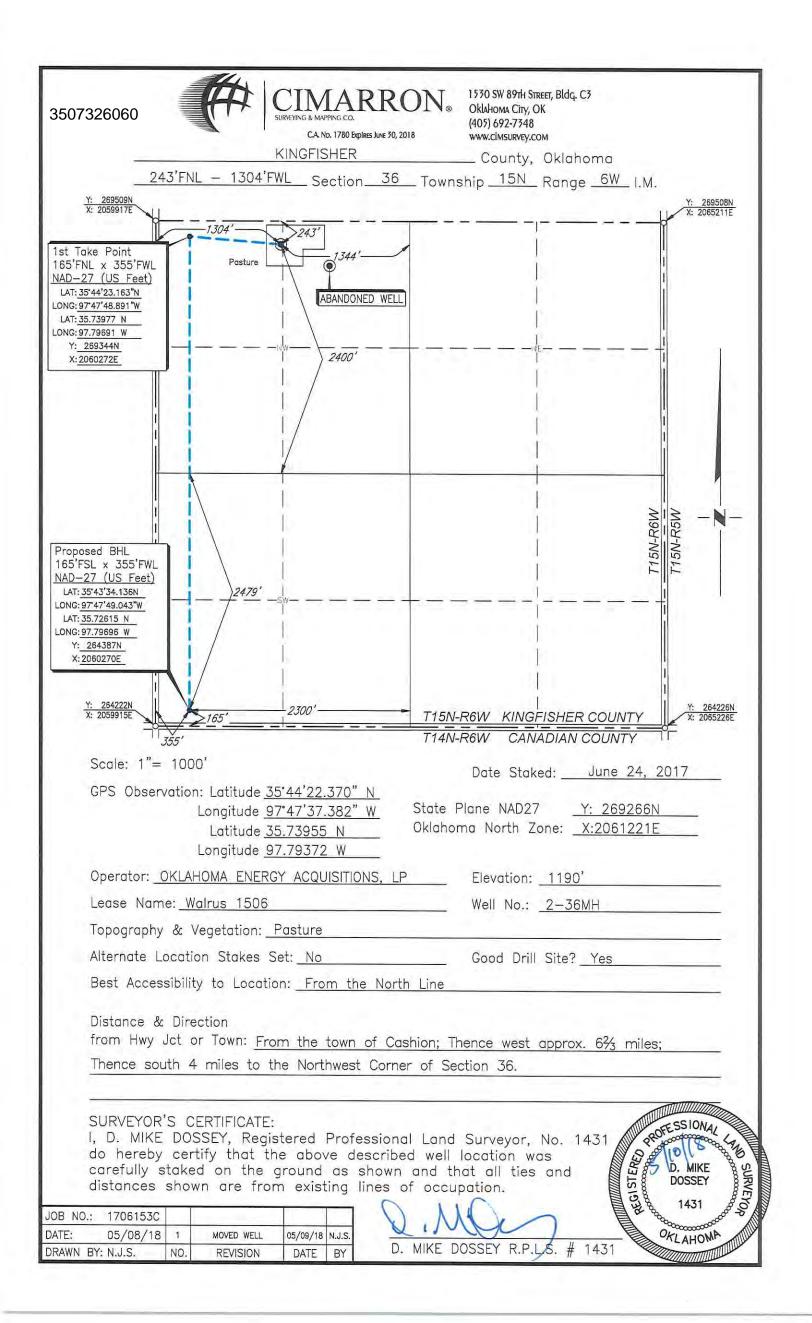

| PI NUMBER: 073 26060                                                                                                                                 | OIL & GAS                        | CORPORATION<br>CONSERVATION<br>P.O. BOX 5200<br>MA CITY, OK 7 | 0                                                                                                                    | Approval Date:<br>Expiration Date:                     | 05/22/2018<br>11/22/2018 |  |
|------------------------------------------------------------------------------------------------------------------------------------------------------|----------------------------------|---------------------------------------------------------------|----------------------------------------------------------------------------------------------------------------------|--------------------------------------------------------|--------------------------|--|
| izontal Hole Oil & Gas                                                                                                                               | (Rule 165:10                     |                                                               |                                                                                                                      |                                                        |                          |  |
|                                                                                                                                                      | F                                | PERMIT TO DR                                                  | ILL                                                                                                                  |                                                        |                          |  |
|                                                                                                                                                      | _                                |                                                               |                                                                                                                      |                                                        |                          |  |
| WELL LOCATION: Sec: 36 Twp: 15N Rge: 6W                                                                                                              | County: KINGF                    | ISHER                                                         |                                                                                                                      |                                                        |                          |  |
|                                                                                                                                                      | SECTION LINES:                   |                                                               | VEST                                                                                                                 |                                                        |                          |  |
|                                                                                                                                                      | 2 2 Section Lines.               | 243 1                                                         | 304                                                                                                                  |                                                        |                          |  |
| Lease Name: WALRUS 1506                                                                                                                              | Well No:                         | 2-36MH                                                        | Wel                                                                                                                  | I will be 243 feet from nearest u                      | init or lease boundary.  |  |
| Operator OKLAHOMA ENERGY ACQUISITION<br>Name:                                                                                                        | IS LP                            | Telephone: 281                                                | 5300991                                                                                                              | OTC/OCC Number:                                        | 23509 0                  |  |
| OKLAHOMA ENERGY ACQUISITIONS L                                                                                                                       | P                                |                                                               |                                                                                                                      |                                                        |                          |  |
| 15021 KATY FREEWAY STE 400                                                                                                                           |                                  |                                                               | JOHN P. BRUEGGEN AND PAM BRUEGGEN                                                                                    |                                                        |                          |  |
|                                                                                                                                                      | 77004 4000                       |                                                               | 29075 NORTH 2940 ROAD                                                                                                |                                                        |                          |  |
| HOUSTON, TX 7                                                                                                                                        | 77094-1900                       |                                                               | CASHION                                                                                                              | OK 730                                                 | 16                       |  |
| 3<br>4<br>5<br>Spacing Orders: 665424                                                                                                                | Location Exception O             | 8<br>9<br>10                                                  |                                                                                                                      | Increased Density Orders:                              |                          |  |
|                                                                                                                                                      |                                  |                                                               |                                                                                                                      |                                                        |                          |  |
| Pending CD Numbers: 201802475<br>201802474<br>201802477<br>Total Depth: 12500 Ground Elevation: 119                                                  | 0 Surface C                      | asing: 500                                                    |                                                                                                                      | Special Orders:<br>Depth to base of Treatable Water-Be | saring EM: 340           |  |
|                                                                                                                                                      |                                  | asing. 500                                                    |                                                                                                                      |                                                        | aning this 040           |  |
| Under Federal Jurisdiction: No                                                                                                                       | Fresh Water Supply Well Drilled: |                                                               | No                                                                                                                   | Surface Water used                                     | to Drill: No             |  |
| PIT 1 INFORMATION                                                                                                                                    |                                  | Appr                                                          | oved Method for dispose                                                                                              | al of Drilling Fluids:                                 |                          |  |
| Type of Pit System: CLOSED Closed System Means Ste                                                                                                   | eel Pits                         |                                                               |                                                                                                                      |                                                        |                          |  |
| Type of Mud System: WATER BASED                                                                                                                      |                                  |                                                               | D. One time land application (REQUIRES PERMIT) PERMIT NO: 18-344<br>H. CLOSED SYSTEM=STEEL PITS PER OPERATOR REQUEST |                                                        |                          |  |
| Chlorides Max: 4000 Average: 1800                                                                                                                    | e of pit? Y                      | H. C                                                          | LOSED STSTEM=STE                                                                                                     |                                                        |                          |  |
| Is depth to top of ground water greater than 10ft below base<br>Within 1 mile of municipal water well? N                                             |                                  |                                                               |                                                                                                                      |                                                        |                          |  |
|                                                                                                                                                      |                                  |                                                               |                                                                                                                      |                                                        |                          |  |
| Within 1 mile of municipal water well? N   Wellhead Protection Area? N   Pit is not located in a Hydrologically Sensitive Area.                      |                                  |                                                               |                                                                                                                      |                                                        |                          |  |
| Within 1 mile of municipal water well? N   Wellhead Protection Area? N   Pit is not located in a Hydrologically Sensitive Area.   Category of Pit: C |                                  |                                                               |                                                                                                                      |                                                        |                          |  |
| Within 1 mile of municipal water well? N   Wellhead Protection Area? N   Pit is not located in a Hydrologically Sensitive Area.                      |                                  |                                                               |                                                                                                                      |                                                        |                          |  |

## HORIZONTAL HOLE 1

| Sec 36 Twp 15N Rge 6W Court<br>Spot Location of End Point: SE SW SN<br>Feet From: SOUTH 1/4 Section Line:<br>Feet From: WEST 1/4 Section Line: |                                                                                                                                                                                                                                                 |
|------------------------------------------------------------------------------------------------------------------------------------------------|-------------------------------------------------------------------------------------------------------------------------------------------------------------------------------------------------------------------------------------------------|
| Depth of Deviation: 6643                                                                                                                       |                                                                                                                                                                                                                                                 |
| Radius of Turn: 573                                                                                                                            |                                                                                                                                                                                                                                                 |
| Direction: 183                                                                                                                                 |                                                                                                                                                                                                                                                 |
| Total Length: 4957                                                                                                                             |                                                                                                                                                                                                                                                 |
| Measured Total Depth: 12500                                                                                                                    |                                                                                                                                                                                                                                                 |
| True Vertical Depth: 7873                                                                                                                      |                                                                                                                                                                                                                                                 |
| End Point Location from Lease,                                                                                                                 |                                                                                                                                                                                                                                                 |
| Unit, or Property Line: 165                                                                                                                    |                                                                                                                                                                                                                                                 |
|                                                                                                                                                |                                                                                                                                                                                                                                                 |
| Notes:                                                                                                                                         |                                                                                                                                                                                                                                                 |
| Category                                                                                                                                       | Description                                                                                                                                                                                                                                     |
| HYDRAULIC FRACTURING                                                                                                                           | 5/15/2018 - G71 - OCC 165:10-3-10 REQUIRES:                                                                                                                                                                                                     |
|                                                                                                                                                | 1) PRIOR TO COMMENCEMENT OF HYDRAULIC FRACTURING OPERATIONS FOR HORIZONTAL<br>WELLS, NOTICE GIVEN FIVE BUSINESS DAYS IN ADVANCE TO OFFSET OPERATORS WITH<br>WELLS COMPLETED IN THE SAME COMMON SOURCE OF SUPPLY WITHIN 1/2 MILE;                |
|                                                                                                                                                | 2) WITH NOTICE ALSO GIVEN 48 HOURS IN ADVANCE OF HYDRAULIC FRACTURING ALL<br>WELLS TO BOTH THE OCC CENTRAL OFFICE AND LOCAL DISTRICT OFFICES, USING THE<br>"FRAC NOTICE FORM" FOUND AT THE FOLLOWING LINK:<br>OCCEWEB.COM/OG/OGFORMS.HTML; AND, |
|                                                                                                                                                | 3) THE CHEMICAL DISCLOSURE OF HYDRAULIC FRACTURING INGREDIENTS FOR ALL WELLS<br>TO BE REPORTED TO FRACFOCUS WITHIN 60 DAYS AFTER THE CONCLUSION THE<br>HYDRAULIC FRACTURING OPERATIONS, USING THE FOLLOWING LINK: FRACFOCUS.ORG                 |
| PENDING CD - 201802474                                                                                                                         | 5/22/2018 - G60 - (I.O.) 36-15N-6W<br>X665424 MSNLC<br>6 WELLS<br>NO OP. NAMED<br>REC. 4/30/18 (M. PORTER)                                                                                                                                      |
| PENDING CD - 201802475                                                                                                                         | 5/22/2018 - G60 - (I.O.) 36-15N-6W<br>X165:10-3-28(C)(2)(B) MSNLC<br>MAY BE CLOSER THAN 600' TO THE A. HUSMAN 36-1 WELL<br>NO OP. NAMED<br>REC. 4/30/18 (M. PORTER)                                                                             |
| PENDING CD - 201802477                                                                                                                         | 5/22/2018 - G60 - (I.O.) 36-15N-6W<br>X665424 MSNLC<br>COMPL. INT. NCT 165' FNL, NCT 165' FSL, NCT 330' FWL<br>NO OP. NAMED<br>REC. 4/30/18 (M. PORTER)                                                                                         |
| SPACING - 665424                                                                                                                               | 5/22/2018 - G60 - (640)(HOR) 36-15N-6W<br>EST MSNLC<br>EXT OTHERS<br>COMPL. INT. NCT 660' FB<br>(COEXIST WITH SP. ORDER 55880/62761 MSSLM)                                                                                                      |