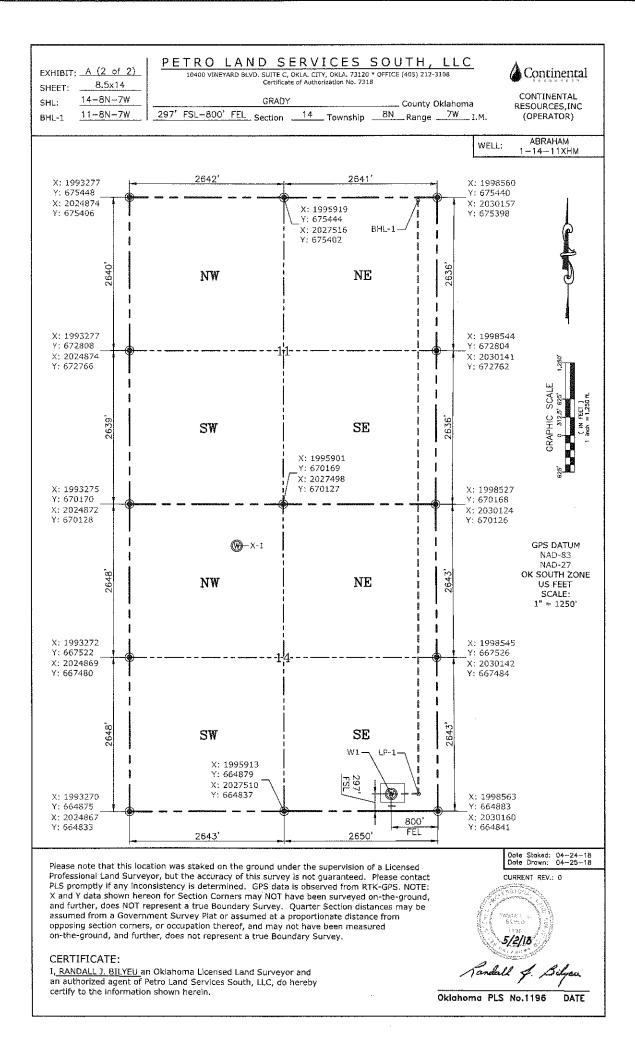

## HORIZONTAL HOLE 1

| Sec   | 11        | Twp     | 8N              | Rge    | 7W    | / (    | County | GRADY |
|-------|-----------|---------|-----------------|--------|-------|--------|--------|-------|
| Spot  | Locatior  | of En   | d Point:        | N2     | 2     | NE     | NE     | NE    |
| Feet  | From:     | NOF     | RTH 1           | 1/4 Se | ctior | n Line | : 50   |       |
| Feet  | From:     | EAS     | ST <sup>2</sup> | 1/4 Se | ctior | n Line | : 33   | 0     |
| Depth | of Dev    | iation: | 12040           |        |       |        |        |       |
| Radiu | is of Tur | n: 47   | 7               |        |       |        |        |       |
| Direc | tion: 3   |         |                 |        |       |        |        |       |
| Total | Length:   | 1021    | 0               |        |       |        |        |       |
| Meas  | ured To   | tal Dep | oth: 229        | 999    |       |        |        |       |
| True  | Vertical  | Depth   | 1311            | 1      |       |        |        |       |
| End F | Point Lo  | cation  | from Le         | ase,   |       |        |        |       |
| I     | Unit, or  | Proper  | ty Line:        | 50     |       |        |        |       |
|       |           |         |                 |        |       |        |        |       |

| EXHIBIT: | A (1 of 2) |
|----------|------------|
| SHEET:   | 8.5×11     |
| SHL:     | 14-8N-7W   |
| BHL-1    | 11-8N-7W   |

051-24368

\_\_\_

## COVER SHEET

<u>CONTINENTAL</u><u>RESOURCES, INC.</u> P.O. BOX 26900 OKLAHOMA CITY, OK 73126 \* (T) 1-800-256-8955 (F) 405-234-9253

Section <u>14</u> Township <u>8N</u> Range <u>7W</u> I.M. Well: <u>ABRAHAM 1-14-11XHM</u>

County \_\_\_\_\_ GRADY \_\_\_\_ State \_\_\_OK \_\_\_\_ Well: \_\_\_\_\_

Operator CONTINENTAL RESOURCES, INC.

| NAD-83 |                      |          |         |                                   |                         |                                                                 |                       |                     |
|--------|----------------------|----------|---------|-----------------------------------|-------------------------|-----------------------------------------------------------------|-----------------------|---------------------|
| POINT  | WELL NAME            | NORTHING | EASTING | LATITUDE<br>LONGITUDE             | LATITUDE<br>LONGITUDE   |                                                                 | EXISTING<br>ELEVATION | DESIGN<br>ELEVATION |
| ¥1     | ABRAHAM L-14-11XHM   | 665179   | 1997761 | 35' 09' 39.60*<br>-97' 54' 07.59" | 35.161058<br>97.902108  | 297' FSL / 800' FEL (SE/4 SEC 14)                               | 1192.08'              | 1191.48'            |
| LP-1   | LANDING POINT        | 665180   | 1998231 | 35' 09' 39.80"<br>-97' 54' 01.93" | 35,161055<br>-97,900536 | 297' FSL / 330' FEL (SE/4 SEC 14)                               |                       |                     |
| 8HL-1  | BOTTOM HOLE LOCATION | 675390   | 1998229 | 35° 11° 20.79°<br>-97° 54' 01.82° | 35.189109<br>97.900507  | 50' FNL / 330' FEL (NE/4 SEC 11)                                |                       |                     |
| X-1    | FLORENCE KEMP #1     | 669453   | 1995104 | 35° 10' 22.10"<br>97' 54' 39.54"  | 35.172806<br>-97.910983 | 14-08N-07W:NE45W4NE4   TD: UNKNOWN  <br>1,930' FSL / 1,830' FWL |                       |                     |

| NAD-27 |                      |          |         |                                   |                         |                                                                 |                       |                     |
|--------|----------------------|----------|---------|-----------------------------------|-------------------------|-----------------------------------------------------------------|-----------------------|---------------------|
| POINT  | WELL NAME            | NORTHING | EASTING | LATITUDE<br>LONGITUDE             | LATITUDE<br>LONGITUDE   |                                                                 | EXISTING<br>ELEVATION | DESIGN<br>ELEVATION |
| W١     | ABRAHAM 1-14-11XHM   | 665137   | 2029358 | 35' 09' 39.57"<br>-97' 54' 06.43" | 35.160993<br>97.901786  | 297' FSL / 800' FEL (SE/4 SEC 14)                               | 1192.08'              | 1191.48             |
| LP-1   | LANDING POINT        | 665138   | 2029828 | 35' 09' 39.57"<br>97' 54' 00.77"  | 35.180993<br>-97.900214 | 297' FSL / 330' FEL (SE/4 SEC 14)                               |                       |                     |
| SHL-1  | BOTTOM HOLE LOCATION | 675348   | 2029826 | 35" 11' 20.57"<br>-97" 54" 00.66" | 35.189046<br>97.900184  | 50' FNL / 330' FEL (NE/4 SEC 11)                                |                       |                     |
| X-1    | FLORENCE KEMP #1     | 669411   | 2025701 | 35° 10' 21.87"<br>-97° 54' 38.38" | 35.172743<br>-97.910660 | 14-08N-07W:NE4SW4NE4   TD: UNKNOWN  <br>1,930' FSL / 1,830' FWL |                       |                     |