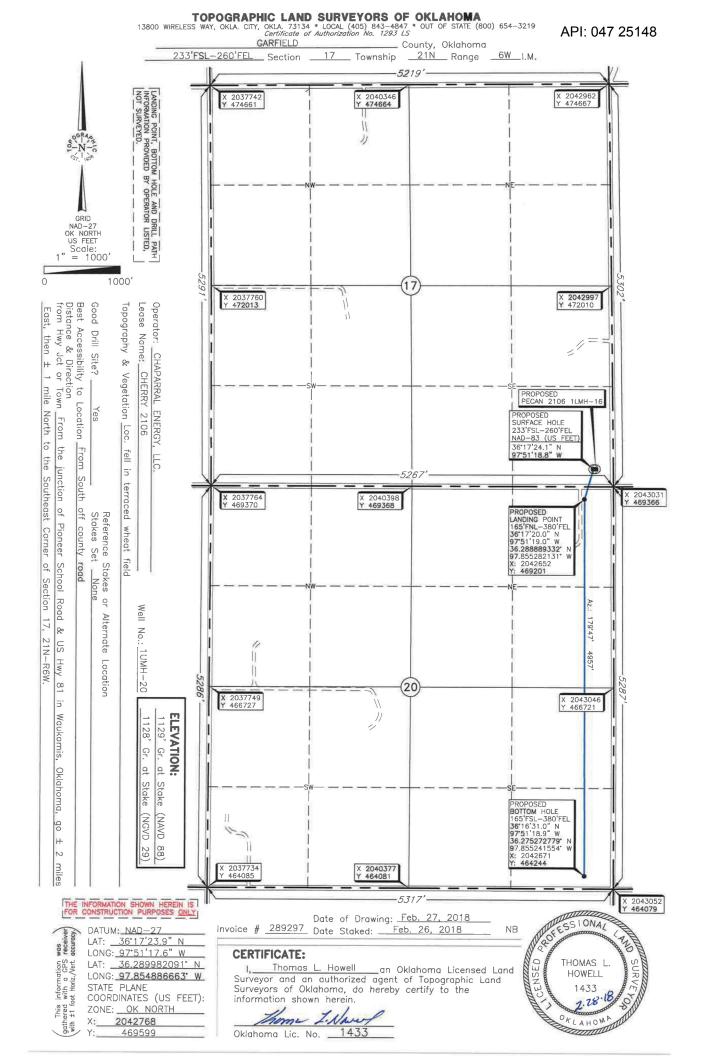

## HORIZONTAL HOLE 1

GARFIELD Sec 20 Twp 21N Rge 6W County Spot Location of End Point: SW SF SE SE Feet From: SOUTH 1/4 Section Line: 165 Feet From: EAST 1/4 Section Line: 380 Depth of Deviation: 5792 Radius of Turn: 382 Direction: 181 Total Length: 4957 Measured Total Depth: 11350 True Vertical Depth: 6550 End Point Location from Lease. Unit. or Property Line: 165 Notes: Description Category HYDRAULIC FRACTURING 5/15/2018 - G71 - OCC 165:10-3-10 REQUIRES: 1) PRIOR TO COMMENCEMENT OF HYDRAULIC FRACTURING OPERATIONS FOR HORIZONTAL WELLS, NOTICE GIVEN FIVE BUSINESS DAYS IN ADVANCE TO OFFSET OPERATORS WITH WELLS COMPLETED IN THE SAME COMMON SOURCE OF SUPPLY WITHIN 1/2 MILE: 2) WITH NOTICE ALSO GIVEN 48 HOURS IN ADVANCE OF HYDRAULIC FRACTURING ALL WELLS TO BOTH THE OCC CENTRAL OFFICE AND LOCAL DISTRICT OFFICES, USING THE "FRAC NOTICE FORM" FOUND AT THE FOLLOWING LINK: OCCEWEB.COM/OG/OGFORMS.HTML; AND, 3) THE CHEMICAL DISCLOSURE OF HYDRAULIC FRACTURING INGREDIENTS FOR ALL WELLS TO BE REPORTED TO FRACFOCUS WITHIN 60 DAYS AFTER THE CONCLUSION THE HYDRAULIC FRACTURING OPERATIONS, USING THE FOLLOWING LINK: FRACFOCUS.ORG PENDING CD - 201803642 5/15/2018 - G57 - 20-21N-6W X64205 MSSLM 1 WELL CHAPARRAL ENERGY, LLC. HEARING 5-29-2018 PENDING CD - 201803643 5/15/2018 - G57 - 20-21N-6W X64205 MSSLM X165:10-3-28(C)(2)(B) MSSLM (CHERRY 2106 #1UMH-20) MAY BE CLOSER THAN 600' FROM THE KREIE UNIT 4 CHAPARRAL ENERGY, LLC. REC 5-18-2018 (THOMAS) PENDING CD - 201803644 5/15/2018 - G57 - (E.O.) 20-21N-6W X64205 MSSLM COMPL. INT. NCT 165' FNL, NCT 165' FSL, NCT 330' FEL CHAPARRAL ENERGY. LLC. REC 5-18-2018 (THOMAS) **SPACING - 64205** 5/15/2018 - G57 - (640) 20-21N-6W VAC 44841 MSSLM EXT 58120/62126 MSSLM