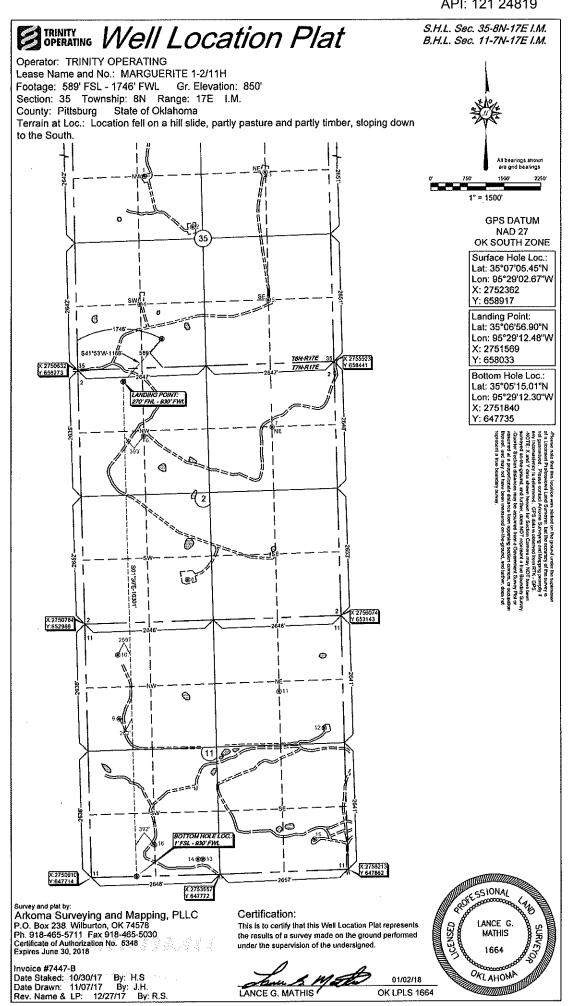

| PI NUMBER: 121 24819<br>izontal Hole Oil & Gas                                                                                     | OIL & GAS (<br>F<br>OKLAHOM                            | ORPORATION COMMISSIC<br>CONSERVATION DIVISION<br>P.O. BOX 52000<br>MA CITY, OK 73152-2000<br>Rule 165:10-3-1) |                                                                                                                                                |
|------------------------------------------------------------------------------------------------------------------------------------|--------------------------------------------------------|---------------------------------------------------------------------------------------------------------------|------------------------------------------------------------------------------------------------------------------------------------------------|
|                                                                                                                                    | P                                                      | ERMIT TO DRILL                                                                                                |                                                                                                                                                |
|                                                                                                                                    |                                                        |                                                                                                               |                                                                                                                                                |
| WELL LOCATION: Sec: 35 Twp: 8N Rge:                                                                                                | 17E County: PITTSB                                     | URG                                                                                                           |                                                                                                                                                |
| SPOT LOCATION: NE SW SE SW                                                                                                         |                                                        | OUTH FROM WEST                                                                                                |                                                                                                                                                |
|                                                                                                                                    | SECTION LINES: 58                                      | 39 1746                                                                                                       |                                                                                                                                                |
| Lease Name: MARGUERITE                                                                                                             | Well No: 1-                                            | -2/11H                                                                                                        | Well will be 589 feet from nearest unit or lease boundary.                                                                                     |
| Operator TRINITY OPERATING (USG) LL<br>Name:                                                                                       | c                                                      | Telephone: 9185615631                                                                                         | OTC/OCC Number: 23879 0                                                                                                                        |
| TRINITY OPERATING (USG) LLC                                                                                                        |                                                        | THE WAN                                                                                                       | DA G. CARNEY LIVING TRUST                                                                                                                      |
| 1717 S BOULDER AVE STE 201                                                                                                         |                                                        | P.O. BOX                                                                                                      | 60                                                                                                                                             |
| TULSA, OK                                                                                                                          | 74119-4842                                             | MCALEST                                                                                                       | ER OK 74502                                                                                                                                    |
| 1 WOODFORD<br>2<br>3<br>4<br>5                                                                                                     | 8129                                                   | 6<br>7<br>8<br>9<br>10                                                                                        |                                                                                                                                                |
| Spacing Orders: 676459<br>677670                                                                                                   | Location Exception Or                                  | ders: 677370                                                                                                  | Increased Density Orders:                                                                                                                      |
| Pending CD Numbers:                                                                                                                |                                                        |                                                                                                               | Special Orders:                                                                                                                                |
| Total Depth: 18705 Ground Elevation:                                                                                               | 850 Surface Ca                                         | asing: 170                                                                                                    | Depth to base of Treatable Water-Bearing FM: 120                                                                                               |
| Under Federal Jurisdiction: No                                                                                                     | Fresh Water St                                         | upply Well Drilled: No                                                                                        | Surface Water used to Drill: No                                                                                                                |
| PIT 1 INFORMATION                                                                                                                  |                                                        | Approved Method for di                                                                                        | isposal of Drilling Fluids:                                                                                                                    |
| Type of Pit System: ON SITE                                                                                                        | A. Evaporation/dewater and backfilling of reserve pit. |                                                                                                               |                                                                                                                                                |
| Type of Mud System: AIR                                                                                                            |                                                        | B. Solidification of pit of                                                                                   | contents.                                                                                                                                      |
| Is depth to top of ground water greater than 10ft below<br>Within 1 mile of municipal water well? N<br>Wellhead Protection Area? N |                                                        |                                                                                                               | Il pit facility: Sec. 19 Twn. 8N Rng. 5E Cnty. 125 Order No: 274874<br>D SYSTEM=STEEL PITS PER OPERATOR REQUEST, WBM & OBI<br>ED IN CONCRETE-L |
| Pit is not located in a Hydrologically Sensitive Are                                                                               | а.                                                     |                                                                                                               |                                                                                                                                                |
| Pit is not located in a Hydrologically Sensitive Are<br>Category of Pit: 4                                                         | a.                                                     |                                                                                                               |                                                                                                                                                |
| Pit is not located in a Hydrologically Sensitive Are<br>Category of Pit: 4<br>Liner not required for Category: 4                   | a.                                                     |                                                                                                               |                                                                                                                                                |
| Pit is not located in a Hydrologically Sensitive Are<br>Category of Pit: 4                                                         | a.                                                     |                                                                                                               |                                                                                                                                                |

## HORIZONTAL HOLE 1

Sec 11 Twp 7N Rge 17E County PITTSBURG SW Spot Location of End Point: SW SE SW Feet From: SOUTH 1/4 Section Line: 1 WEST Feet From: 1/4 Section Line: 930 Depth of Deviation: 7807 Radius of Turn: 382 Direction: 185 Total Length: 10298 Measured Total Depth: 18705 True Vertical Depth: 8148 End Point Location from Lease, Unit, or Property Line: 1