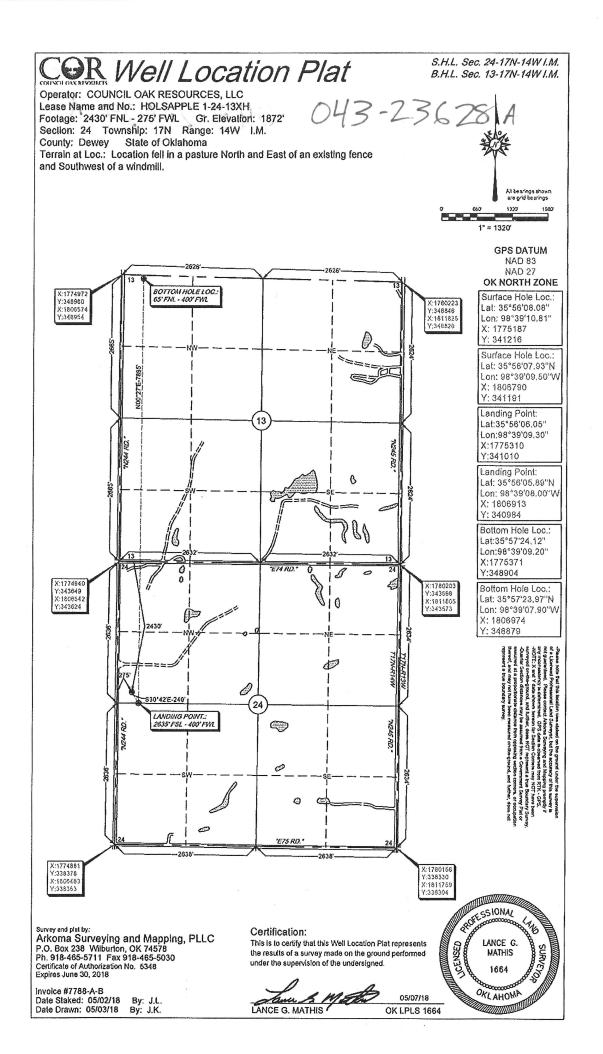

| API NUMBER: 043 23628 A<br>Horizontal Hole Oil & Gas                                                                    | OIL & GAS C<br>P.<br>OKLAHOM | DRPORATION COMMISS<br>ONSERVATION DIVISIO<br>O. BOX 52000<br>A CITY, OK 73152-2000<br>ule 165:10-3-1) |                                |                              |
|-------------------------------------------------------------------------------------------------------------------------|------------------------------|-------------------------------------------------------------------------------------------------------|--------------------------------|------------------------------|
| Amend reason: OCC CORRECTION                                                                                            | AMENI                        | D PERMIT TO DRILL                                                                                     |                                |                              |
|                                                                                                                         | <u></u>                      |                                                                                                       |                                |                              |
| WELL LOCATION: Sec: 24 Twp: 17N Rge: 1                                                                                  | 4W County: DEWEY             |                                                                                                       |                                |                              |
| SPOT LOCATION: SW SW NW                                                                                                 | FEET FROM QUARTER: FROM NO   | RTH FROM WEST                                                                                         |                                |                              |
|                                                                                                                         | SECTION LINES: 243           | 0 275                                                                                                 |                                |                              |
| Lease Name: HOLSAPPLE                                                                                                   | Well No: 1-2                 | 4-13XH                                                                                                | Well will be 225 feet from nea | rest unit or lease boundary. |
| Operator COUNCIL OAK RESOURCES LLC<br>Name:                                                                             | :                            | Telephone: 9185130925                                                                                 | OTC/OCC Number                 | : 23853 0                    |
| COUNCIL OAK RESOURCES LLC<br>6120 S YALE AVE STE 1200<br>TULSA, OK                                                      | 74136-4241                   |                                                                                                       | HOLSAPPLE<br>EAST 74 ROAD      |                              |
|                                                                                                                         |                              | OAKWO                                                                                                 | OD OK                          | 73658                        |
| Name       1     MISSISSIPPIAN       2     WOODFORD       3     4       5     5                                         | Depth<br>10751<br>11516      | Name<br>6<br>7<br>8<br>9<br>10                                                                        |                                | pth                          |
| Spacing Orders: No Spacing                                                                                              | Location Exception Orde      | ers:                                                                                                  | Increased Density Orders       | :                            |
| Pending CD Numbers: 201802961<br>201802827<br>201802828<br>201802962                                                    |                              |                                                                                                       | Special Orders:                |                              |
| Total Depth: 19000 Ground Elevation: 1                                                                                  | 872 Surface Cas              | sing: 1000                                                                                            | Depth to base of Treatable Wa  | ater-Bearing FM: 280         |
| Under Federal Jurisdiction: No                                                                                          | Fresh Water Sup              | pply Well Drilled: No                                                                                 | Surface Wate                   | er used to Drill: Yes        |
| PIT 1 INFORMATION                                                                                                       |                              | Approved Method for                                                                                   | disposal of Drilling Fluids:   |                              |
| Type of Pit System: CLOSED Closed System Means<br>Type of Mud System: WATER BASED<br>Chlorides Max: 65000 Average: 6500 |                              | D. One time land ap<br>H. SEE MEMO                                                                    | plication (REQUIRES PERMIT)    | PERMIT NO: 18-34379          |
| Is depth to top of ground water greater than 10ft below b<br>Within 1 mile of municipal water well? N                   | ase of pit? Y                |                                                                                                       |                                |                              |
| Wellhead Protection Area? N                                                                                             |                              |                                                                                                       |                                |                              |
| Pit <b>is</b> located in a Hydrologically Sensitive Area.                                                               |                              |                                                                                                       |                                |                              |
| Category of Pit: C                                                                                                      |                              |                                                                                                       |                                |                              |
| Liner not required for Category: C                                                                                      |                              |                                                                                                       |                                |                              |
|                                                                                                                         |                              |                                                                                                       |                                |                              |
| Pit Location is AP/TE DEPOSIT                                                                                           |                              |                                                                                                       |                                |                              |

## HORIZONTAL HOLE 1

| Sec                            | 13        | Twp    | 17N     | Rge     | 14W       | County | DEWEY |
|--------------------------------|-----------|--------|---------|---------|-----------|--------|-------|
| Spot I                         | Locatior  | of En  | d Point | :: NE   | E NV      | V NW   | NW    |
| Feet I                         | From:     | NOF    | RTH     | 1/4 Sec | ction Lir | ne: 6  | 5     |
| Feet I                         | From:     | WES    | ST      | 1/4 Sec | ction Li  | ne: 4  | 00    |
| Depth of Deviation: 10252      |           |        |         |         |           |        |       |
| Radiu                          | is of Tur | n: 54  | 4       |         |           |        |       |
| Direction: 2                   |           |        |         |         |           |        |       |
| Total Length: 7894             |           |        |         |         |           |        |       |
| Measured Total Depth: 19000    |           |        |         |         |           |        |       |
| True Vertical Depth: 11516     |           |        |         |         |           |        |       |
| End Point Location from Lease, |           |        |         |         |           |        |       |
| I                              | Unit, or  | Proper | ty Line | : 65    |           |        |       |
|                                |           |        |         |         |           |        |       |

This permit does not address the right of entry or settlement of surface damages. The duration of this permit is SIX MONTHS, except as otherwise provided by Rule 165: 10-3-1. Rule 165: 10-3-4 (c) (7) (e) - The Operator shall give 24 Hours notice by telephone to the appropriate District Office of the Conservation Division as to when Surface Casing will be run. 043 23628 HOLSAPPLE 1-24-13XH