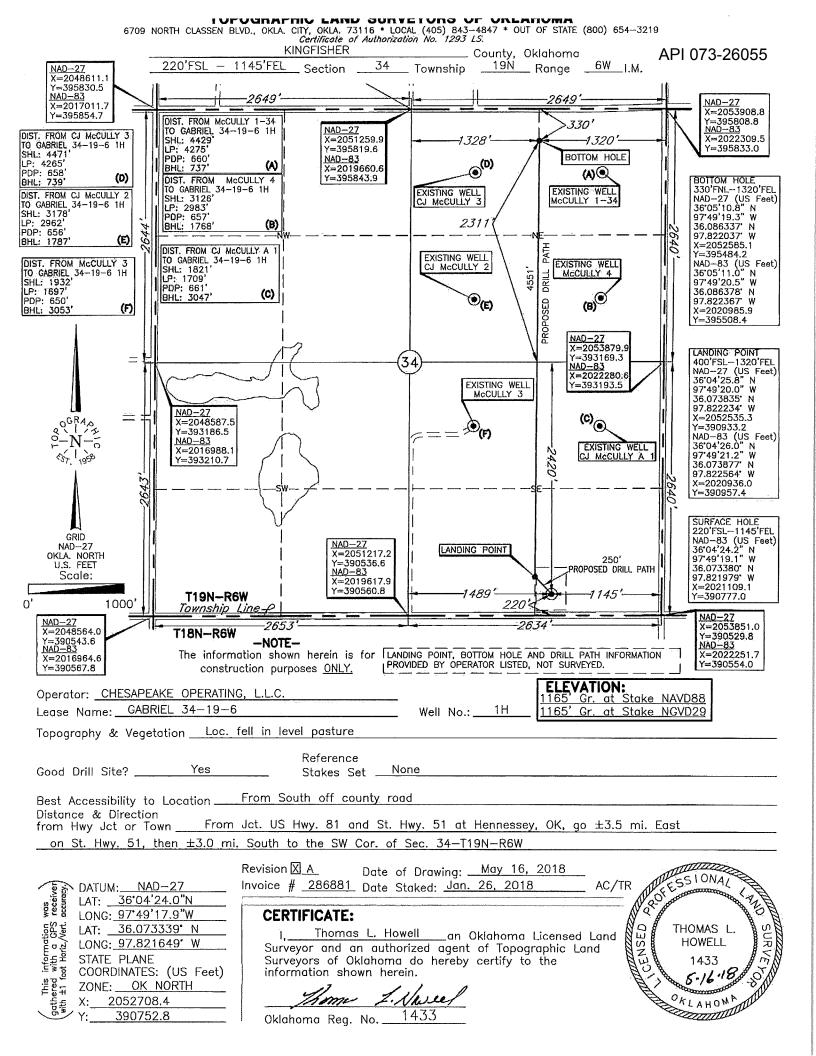

| PI NUMBER: 073 26055<br>rizontal Hole Oil & Gas                              | OIL & GAS<br>I<br>OKLAHOI |                     | 73152-2000                                       | Approval Date:05/18/2018Expiration Date:11/18/2018 |             |
|------------------------------------------------------------------------------|---------------------------|---------------------|--------------------------------------------------|----------------------------------------------------|-------------|
|                                                                              | E                         |                     | RILL                                             |                                                    |             |
|                                                                              |                           |                     |                                                  |                                                    |             |
| WELL LOCATION: Sec: 34 Twp: 19N Rge: 6V                                      | County: KINGFI            | SHER                |                                                  |                                                    |             |
| SPOT LOCATION: SW SE SE                                                      | FEET FROM QUARTER: FROM   | OUTH FROM           | EAST                                             |                                                    |             |
|                                                                              | SECTION LINES: 2          | 20                  | 1145                                             |                                                    |             |
| Lease Name: GABRIEL 34-19-6                                                  | Well No: 1                | н                   | Well wi                                          | I be 220 feet from nearest unit or lease           | boundary.   |
| Operator CHESAPEAKE OPERATING LLC<br>Name:                                   |                           | Telephone: 40       | 59353425; 4059358                                | OTC/OCC Number: 17441 0                            |             |
| CHESAPEAKE OPERATING LLC                                                     |                           |                     | RANDALL & MAR                                    | THA GABRIEL                                        |             |
| PO BOX 18496                                                                 |                           | 18329 S. 54TH ST    | REET                                             |                                                    |             |
| OKLAHOMA CITY, OK                                                            | 73154-0496                |                     | HENNESSEY                                        | OK 73742                                           |             |
| Formation(s) (Permit Valid for Listed For<br>Name<br>1 OSWEGO<br>2<br>3<br>4 | Depth<br>6170             | 6<br>7<br>8<br>9    | Name                                             | Depth                                              |             |
| 5<br>Spacing Ordere: 676909                                                  |                           | 10                  |                                                  |                                                    |             |
| Spacing Orders: 676909                                                       | Location Exception Or     | rders: 677320       |                                                  | Increased Density Orders:                          |             |
| Pending CD Numbers:                                                          |                           |                     |                                                  | Special Orders:                                    |             |
| Total Depth: 11500 Ground Elevation: 11                                      | 65 Surface Ca             | asing: 1500         | E                                                | Pepth to base of Treatable Water-Bearing FM: 2     | 200         |
| Under Federal Jurisdiction: No                                               | Fresh Water S             | upply Well Drilled: | No                                               | Surface Water used to Drill: N                     | lo          |
| PIT 1 INFORMATION                                                            |                           | App                 | roved Method for disposal of                     | Drilling Fluids:                                   |             |
| Type of Pit System: CLOSED Closed System Means S                             | Steel Pits                |                     |                                                  |                                                    |             |
| Type of Mud System: WATER BASED                                              |                           | D.                  | One time land application (                      | REQUIRES PERMIT) PERMIT                            | NO: 18-3436 |
| Chlorides Max: 5000 Average: 3000                                            |                           |                     | H. CLOSED SYSTEM=STEEL PITS PER OPERATOR REQUEST |                                                    |             |
| Is depth to top of ground water greater than 10ft below ba                   | se of pit? Y              |                     |                                                  |                                                    |             |
| Within 1 mile of municipal water well? N                                     |                           |                     |                                                  |                                                    |             |
| Wellhead Protection Area? N                                                  |                           |                     |                                                  |                                                    |             |
| Pit <b>is</b> located in a Hydrologically Sensitive Area.                    |                           |                     |                                                  |                                                    |             |
| Category of Pit: C                                                           |                           |                     |                                                  |                                                    |             |
| Liner not required for Category: C                                           |                           |                     |                                                  |                                                    |             |
| Pit Location is AP/TE DEPOSIT                                                |                           |                     |                                                  |                                                    |             |
|                                                                              |                           |                     |                                                  |                                                    |             |

## HORIZONTAL HOLE 1

| Sec 34 Twp 19N Rge 6W Cour<br>Spot Location of End Point: C N2 N2<br>Feet From: NORTH 1/4 Section Line:<br>Feet From: EAST 1/4 Section Line:<br>Depth of Deviation: 6049<br>Radius of Turn: 573<br>Direction: 358<br>Total Length: 4551<br>Measured Total Depth: 11500<br>True Vertical Depth: 6336<br>End Point Location from Lease, |                                                                                                                                                                                                                                                 |
|---------------------------------------------------------------------------------------------------------------------------------------------------------------------------------------------------------------------------------------------------------------------------------------------------------------------------------------|-------------------------------------------------------------------------------------------------------------------------------------------------------------------------------------------------------------------------------------------------|
| Unit, or Property Line: 330                                                                                                                                                                                                                                                                                                           |                                                                                                                                                                                                                                                 |
| Notes:                                                                                                                                                                                                                                                                                                                                |                                                                                                                                                                                                                                                 |
| Category                                                                                                                                                                                                                                                                                                                              | Description                                                                                                                                                                                                                                     |
| DEEP SURFACE CASING                                                                                                                                                                                                                                                                                                                   | 5/1/2018 - G71 - APPROVED; NOTIFY OCC FIELD INSPECTOR IMMEDIATELY FOR ANY LOSS OF<br>CIRCULATION OR FAILURE TO CIRCULATE CEMENT TO SURFACE ON CONDUCTOR OR<br>SURFACE CASING                                                                    |
| HYDRAULIC FRACTURING                                                                                                                                                                                                                                                                                                                  | 5/1/2018 - G71 - OCC 165:10-3-10 REQUIRES:                                                                                                                                                                                                      |
|                                                                                                                                                                                                                                                                                                                                       | 1) PRIOR TO COMMENCEMENT OF HYDRAULIC FRACTURING OPERATIONS FOR HORIZONTAL<br>WELLS, NOTICE GIVEN FIVE BUSINESS DAYS IN ADVANCE TO OFFSET OPERATORS WITH<br>WELLS COMPLETED IN THE SAME COMMON SOURCE OF SUPPLY WITHIN 1/2 MILE;                |
|                                                                                                                                                                                                                                                                                                                                       | 2) WITH NOTICE ALSO GIVEN 48 HOURS IN ADVANCE OF HYDRAULIC FRACTURING ALL<br>WELLS TO BOTH THE OCC CENTRAL OFFICE AND LOCAL DISTRICT OFFICES, USING THE<br>"FRAC NOTICE FORM" FOUND AT THE FOLLOWING LINK:<br>OCCEWEB.COM/OG/OGFORMS.HTML; AND, |
|                                                                                                                                                                                                                                                                                                                                       | 3) THE CHEMICAL DISCLOSURE OF HYDRAULIC FRACTURING INGREDIENTS FOR ALL WELLS<br>TO BE REPORTED TO FRACFOCUS WITHIN 60 DAYS AFTER THE CONCLUSION THE<br>HYDRAULIC FRACTURING OPERATIONS, USING THE FOLLOWING LINK: FRACFOCUS.ORG                 |
| LOCATION EXCEPTION - 677320                                                                                                                                                                                                                                                                                                           | 5/4/2018 - G75 - (I.O.) E2 34-19N-6W<br>X676909 OSWG, OTHER<br>COMPL. INT. NCT 330' FSL, NCT 330' FNL, NCT 660' FEL<br>CHESAPEAKE OP., L.L.C.<br>5-4-2018                                                                                       |
| SPACING - 676909                                                                                                                                                                                                                                                                                                                      | 5/4/2018 - G75 - (320)(HOR) E2 34-19N-6W<br>EST OSWG, OTHER<br>POE TO BHL NCT 660' FB<br>(COEXIST SP. ORDER # 46739 OSWG)                                                                                                                       |