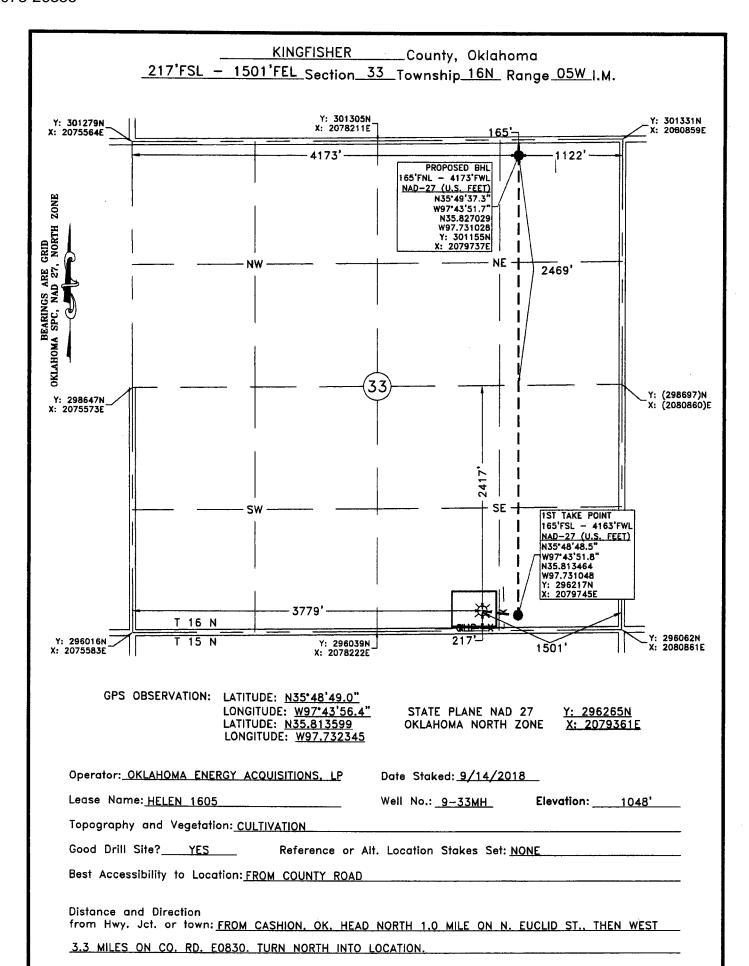

API NUMBER: 073 26355

Oil & Gas

Horizontal Hole

## OKLAHOMA CORPORATION COMMISSION OIL & GAS CONSERVATION DIVISION P.O. BOX 52000 OKLAHOMA CITY, OK 73152-2000 (Rule 165:10-3-1)

Approval Date: 11/26/2018
Expiration Date: 05/26/2020

PERMIT TO DRILL

WELL LOCATION: Sec: 33 Twp: 16N Rge: 5W County: KINGFISHER

SPOT LOCATION: SE SE SW SE FEET FROM QUARTER: FROM SOUTH FROM EAST SECTION LINES: 217 1501

Lease Name: HELEN 1605 Well No: 9-33MH Well will be 217 feet from nearest unit or lease boundary.

Operator OKLAHOMA ENERGY ACQUISITIONS LP Telephone: 2815300991 OTC/OCC Number: 23509 0

## **HORIZONTAL HOLE 1**

**KINGFISHER** Sec 33 Twp 16N Rge 5W County

Spot Location of End Point: NW NW NE NE Feet From: NORTH 1/4 Section Line: 165 Feet From: EAST 1/4 Section Line: 1122

Depth of Deviation: 6662 Radius of Turn: 573

Direction: 3

Total Length: 4938

Measured Total Depth: 12500 True Vertical Depth: 7218 End Point Location from Lease. Unit, or Property Line: 165

> Additional Surface Owner Address City, State, Zip JAMES M WASWO 16204 STILL MEADOWS DRIVE **EDMOND, OK 73013**