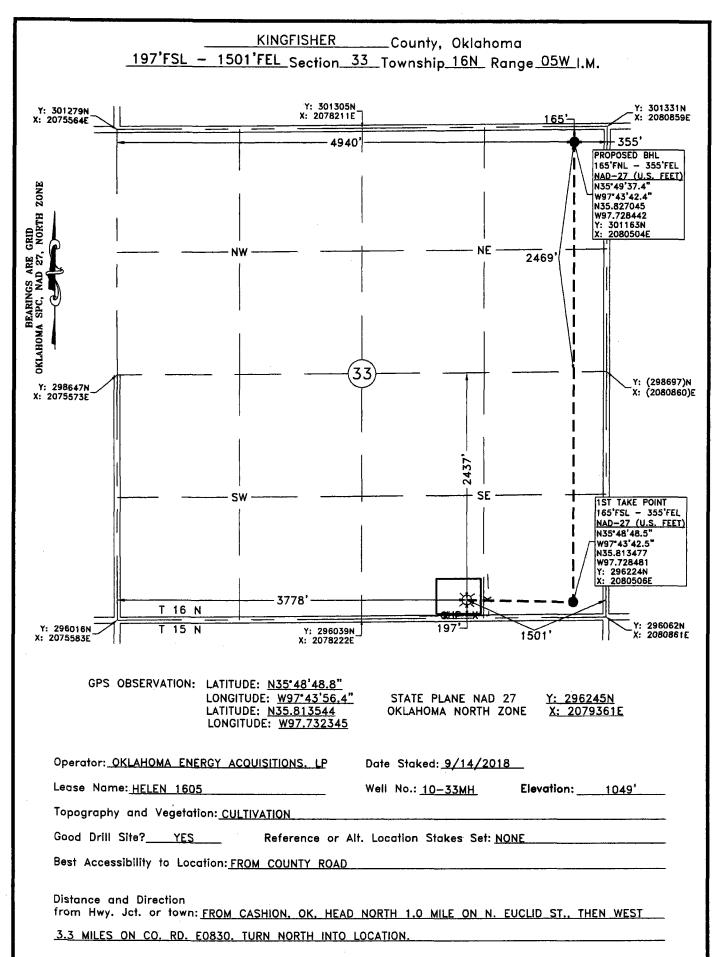

| PI NUMBER: 073 26354<br>rizontal Hole Oil & Gas                         | OIL & GAS<br>OKLAHC  | CORPORATION COMMISS<br>CONSERVATION DIVISIO<br>P.O. BOX 52000<br>MA CITY, OK 73152-2000<br>(Rule 165:10-3-1) |                                                                   | 11/26/2018<br>05/26/2020  |
|-------------------------------------------------------------------------|----------------------|--------------------------------------------------------------------------------------------------------------|-------------------------------------------------------------------|---------------------------|
|                                                                         | 1                    | PERMIT TO DRILL                                                                                              |                                                                   |                           |
|                                                                         |                      |                                                                                                              |                                                                   |                           |
| WELL LOCATION: Sec: 33 Twp: 16N Rge: 5W                                 | County: KINGF        |                                                                                                              |                                                                   |                           |
|                                                                         | SECTION LINES:       | SOUTH FROM EAST                                                                                              |                                                                   |                           |
| Lease Name: HELEN 1605                                                  |                      | 197 1501<br>10-33MH                                                                                          | Well will be 197 feet from neares                                 | t unit or lease boundary. |
| Operator OKLAHOMA ENERGY ACQUISITION<br>Name:                           |                      | Telephone: 2815300991                                                                                        | OTC/OCC Number:                                                   | 23509 0                   |
| OKLAHOMA ENERGY ACQUISITIONS L<br>15021 KATY FREEWAY STE 400            | P                    | JOHN W                                                                                                       | WASWO                                                             |                           |
| HOUSTON, TX 7                                                           | 7094-1900            | 3404 NO                                                                                                      | 3404 NORTH WAYFIELD AVENUE                                        |                           |
|                                                                         | 1004 1000            | OKLAHC                                                                                                       | MA CITY OK 73                                                     | 3179                      |
| 2<br>3<br>4<br>5                                                        |                      | 7<br>8<br>9<br>10                                                                                            |                                                                   |                           |
| Spacing Orders: 645145                                                  | Location Exception C | Orders: 684630                                                                                               | Increased Density Orders:                                         | 683812                    |
| Pending CD Numbers:                                                     |                      |                                                                                                              | Special Orders:                                                   |                           |
| Total Depth: 12500 Ground Elevation: 1045                               | Surface C            | casing: 500                                                                                                  | Depth to base of Treatable Water-                                 | Bearing FM: 180           |
| Under Federal Jurisdiction: No                                          | Fresh Water S        | Supply Well Drilled: No                                                                                      | d: No Surface Water used to Drill: No                             |                           |
| PIT 1 INFORMATION                                                       |                      | Approved Method for                                                                                          | r disposal of Drilling Fluids:                                    |                           |
| Type of Pit System: CLOSED Closed System Means Ste                      | eel Pits             |                                                                                                              |                                                                   |                           |
| Type of Mud System: WATER BASED                                         |                      |                                                                                                              | D. One time land application (REQUIRES PERMIT) PERMIT NO: 18-3575 |                           |
| Chlorides Max: 4000 Average: 1800                                       |                      | H. CLOSED SYSTE                                                                                              | EM=STEEL PITS PER OPERATOR REQUES                                 | Т                         |
| Is depth to top of ground water greater than 10ft below base            | e of pit? N          |                                                                                                              |                                                                   |                           |
| Within 1 mile of municipal water well? N<br>Wellhead Protection Area? N |                      |                                                                                                              |                                                                   |                           |
| Pit <b>is</b> located in a Hydrologically Sensitive Area.               |                      |                                                                                                              |                                                                   |                           |
| Category of Pit: C                                                      |                      |                                                                                                              |                                                                   |                           |
| Liner not required for Category: C                                      |                      |                                                                                                              |                                                                   |                           |
|                                                                         |                      |                                                                                                              |                                                                   |                           |
| Pit Location is BED AQUIFER                                             |                      |                                                                                                              |                                                                   |                           |

## HORIZONTAL HOLE 1

Sec 33 Twp 16N Rge 5W County KINGFISHER Spot Location of End Point: NW NE NE NE Feet From: NORTH 1/4 Section Line: 165 Feet From: EAST 1/4 Section Line: 355 Depth of Deviation: 6661 Radius of Turn: 573 Direction: 8 Total Length: 4939 Measured Total Depth: 12500 True Vertical Depth: 7219 End Point Location from Lease, Unit, or Property Line: 165 Additional Surface Owner City, State, Zip Address JAMES M WASWO EDMOND, OK 73013 16204 STILL MEADOWS DRIVE