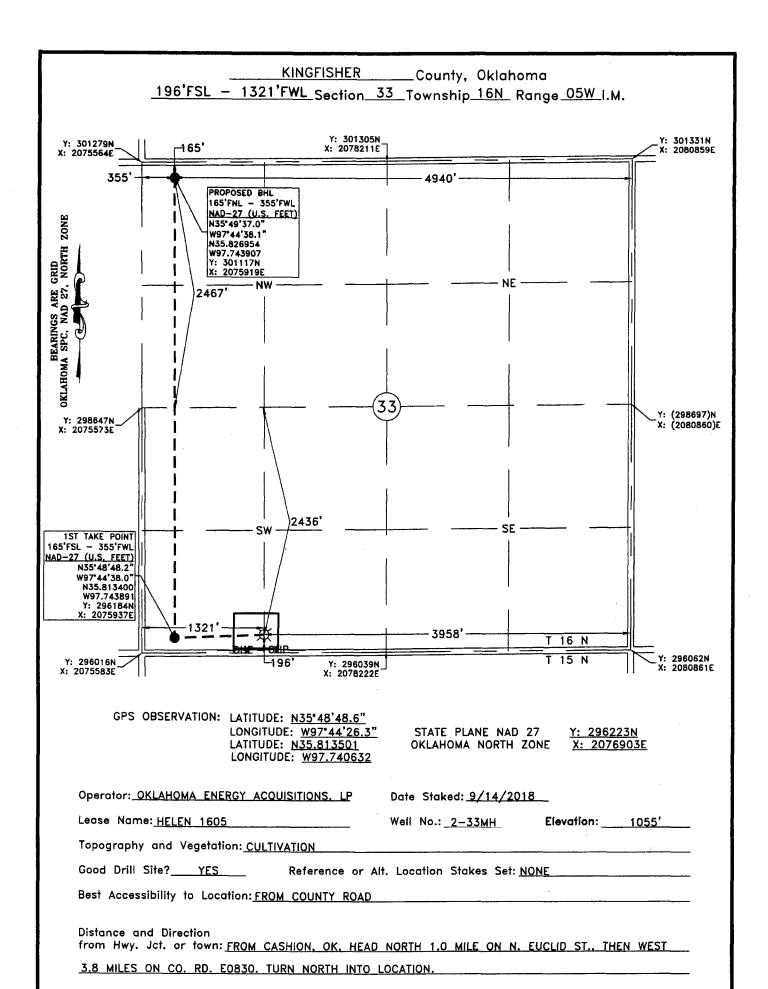

## HORIZONTAL HOLE 1

Sec 33 Twp 16N Rge 5W County KINGFISHER Spot Location of End Point: NE NW NW NW Feet From: NORTH 1/4 Section Line: 165 Feet From: WEST 1/4 Section Line: 355 Depth of Deviation: 6667 Radius of Turn: 573 Direction: 355 Total Length: 4933 Measured Total Depth: 12500 True Vertical Depth: 7225 End Point Location from Lease, Unit, or Property Line: 165 Additional Surface Owner City, State, Zip Address